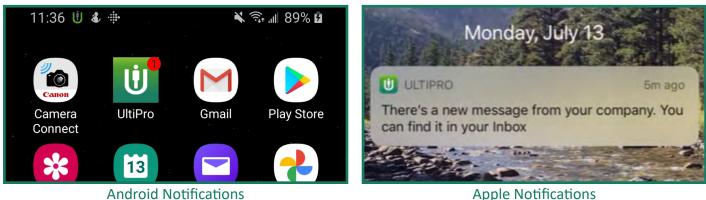

## UltiPro Mobile App COMMUNITY BROADCAST

If you <u>enabled notifications</u> in the UltiPro mobile app, you will receive a notification on your phone that you have a new message from your company.

If you click on the Notification, you should be taken directly to the Community Broadcast ① announcement after you log into the app.