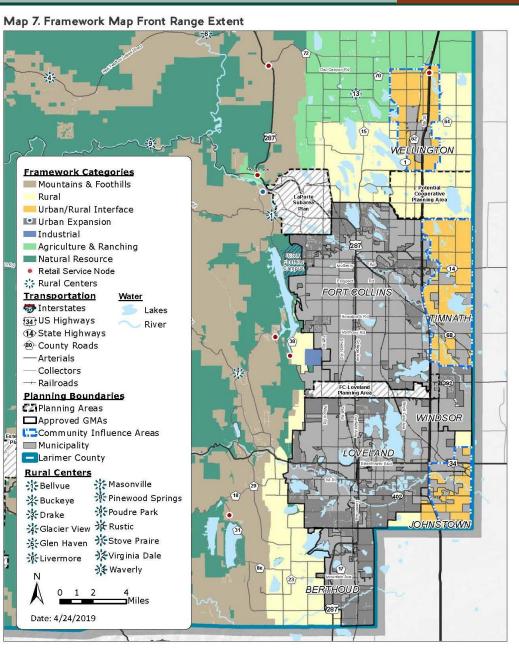

#### LARIMER COUNTY

Larimer County Comprehensive Plan Framework Map Date: 4/24/2019

#### Framework Categories

- Mountains & Foothills
- Rural
- Urban/Rural Interface
- Urban Expansion
- Industrial
- Agriculture & Ranching
- Natural Resource
- Retail Service Node
- Rural Centers

#### Transportation

- Interstates

- 34 US Highways
- 14-State Highways
- ® County Road
- -Arterials
- Major Collectors
- Minor Collectors
- ---- Railroads

#### **Planning Boundaries**

- 🔚 Planning Areas
- Approved GMAs
- 🔛 Community Influence Areas
- Municipality
- Larimer County
- Rocky Mountain National Park

#### **Rural Centers**

器 Bellvue
 禁 Pinewood Springs
 ※ Buckeye
 ※ Poudre Park
 ※ Porake
 ※ Rustic
 ※ Rustic
 ※ Stove Praire
 ※ Virginia Dale
 ※ Uivermore
 ※ Waverly
 ※ Masonville