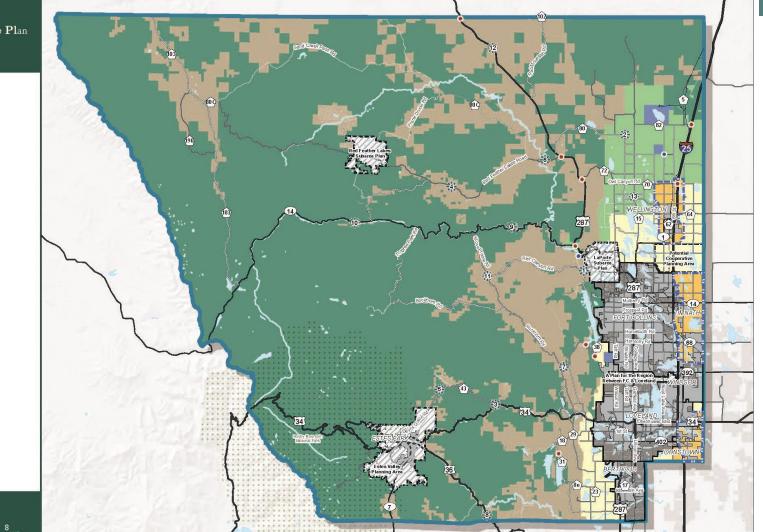

#### LARIMER COUNTY

Larimer County Comprehensive Plan Framework Map Date: 4/24/2019

#### Framework Categories

- Mountains & Foothills
- Rural
- Urban/Rural Interface
- Urban Expansion
- Industrial
- Agriculture & Ranching
- Natural Resource
- Retail Service Node
- Rural Centers

#### Transportation

- Interstates

- 34 US Highways
- 14-State Highways
- ® County Road
- -Arterials
- Major Collectors
- Minor Collectors
- ---- Railroads

#### **Planning Boundaries**

- 🔚 Planning Areas
- Approved GMAs
- 🔛 Community Influence Areas
- Municipality
- Larimer County
- Rocky Mountain National Park

#### **Rural Centers**

器 Bellvue
 禁 Pinewood Springs
 ※ Buckeye
 ※ Poudre Park
 ※ Porake
 ※ Rustic
 ※ Rustic
 ※ Stove Praire
 ※ Virginia Dale
 ※ Uivermore
 ※ Waverly
 ※ Masonville