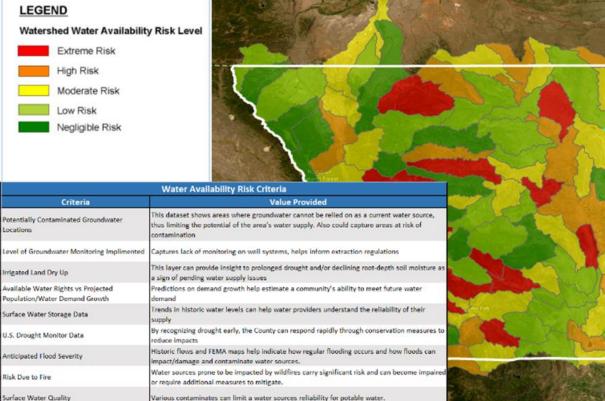

### WATER RELIABILITY AND RISK APPROACH

#### Larimer County Water Reliability Risk Portal

Select a template to create features

Locations

Irrigated Land Dry Up

**Risk Due to Fire** 

Surface Water Quality

#### Watershed #101900070905

#### **Risk Score Breakdown**

HUC-12 Lower Boxelder Creek Cumulative Risk

#### **Communities Impacted**

- City of Fort Collins 1.
- Colorado State University 2.
- Town of Wellington 3.

#### **Recommended Actions For Basin**

- 1. Regulate GW Well Use/ Monitoring through Permitting
- 2. Install WQ Monitoring Stations (TSS & Ecoli)
- 3. Implement Conservation Policies & Detailed Future Land Use and Demand **Planning Studies**