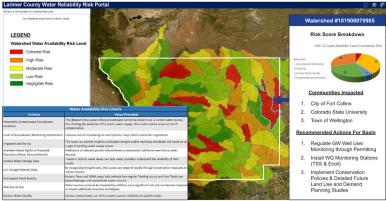

### WATER RELIABILITY AND RISK APPROACH

#### Larimer County Water Reliability Risk Portal

Select a template to create features

Locations

Irrigated Land Dry Up

**Risk Due to Fire** 

Surface Water Quality

#### Watershed #101900070905

#### **Risk Score Breakdown**

HUC-12 Lower Boxelder Creek Cumulative Risk

#### **Communities Impacted**

- City of Fort Collins 1.
- Colorado State University 2.
- Town of Wellington 3.

#### **Recommended Actions For Basin**

- 1. Regulate GW Well Use/ Monitoring through Permitting
- 2. Install WQ Monitoring Stations (TSS & Ecoli)
- 3. Implement Conservation Policies & Detailed Future Land Use and Demand **Planning Studies**