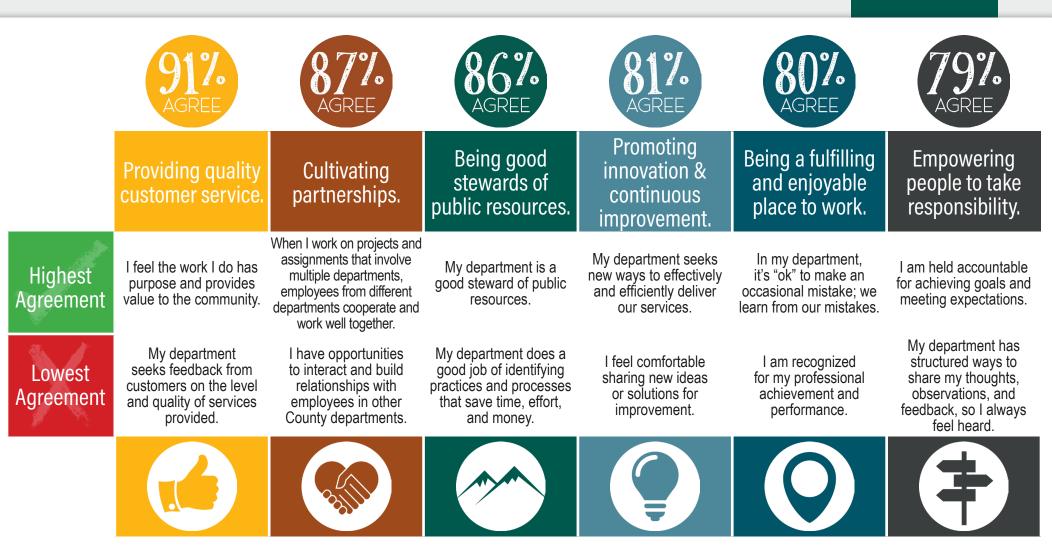

## HIGHEST AGREEMENT STATEMENTS

**98%** I feel the work I do has purpose and provides value to the community. our customers.

 $96^{\prime}$ . The people in my department try to  $94^{\prime}$ . I am held accountable for achieving goals and meeting expectations.

93%

AGREE

Larimer County

is a great

place to work.

## HIGHEST DISAGREEMENT STATEMENTS

and performance.

29% I am recognized for my professional achievement 28% I have opportunities to interact and build relationships with employees in other County departments.

My department has structured ways to 24% share my thoughts, observations and feedback, so I feel I'm always heard.