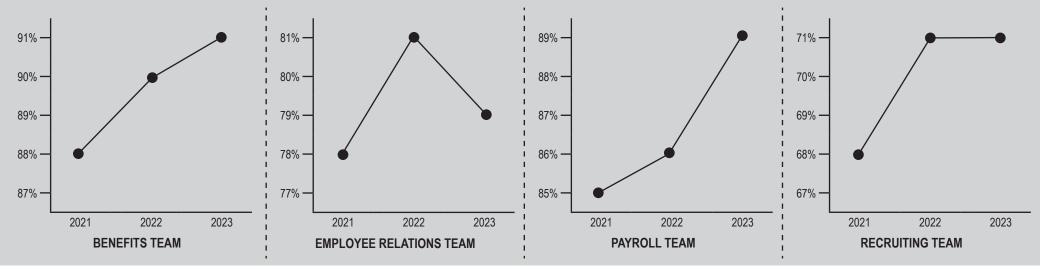

t<br>Average       | 100%                      | N/A | 95%         | 93% | 97% | 99% | 66%              | 100% | 96% | 100% | 96%         | 100% | 82% | 100% | 100% | 95% | 96% | 100% | 98% | 100% | 97%        | 90% | 100% | 100%      |
|                             | 96%<br>Countywide Average |     |             |     |     |     |                  |      |     |      |             |      |     |      |      |     |     |      |     |      |            |     |      |           |
| Department<br>Participation | 46%                       | 0%  | 45%         | 47% | 57% | 35% | 43%              | 47%  | 29% | 23%  | 56%         | 32%  | 52% | 69%  | 55%  | 47% | 51% | 53%  | 28% | 22%  | 19%        | 24% | 35%  | 36%       |

## PLEASE RATE YOUR AWARENESS OF THE SERVICES PROVIDED BY THE...



| HUMAN RESOURCES INFORMATION IS ACCESSIBLE. |                      |      |     |     |             |  |  |  |  |  |
|--------------------------------------------|----------------------|------|-----|-----|-------------|--|--|--|--|--|
| HUMAN RESOURCES                            | STAFF IS RESPONSIVE. |      |     |     | <b>96</b> % |  |  |  |  |  |
| HUMAN RESOURCES                            | COMMUNICATION IS CLE | EAR. |     |     | <b>96</b> % |  |  |  |  |  |
| 91%                                        | 92%                  | 93%  | 94% | 95% | 96%         |  |  |  |  |  |