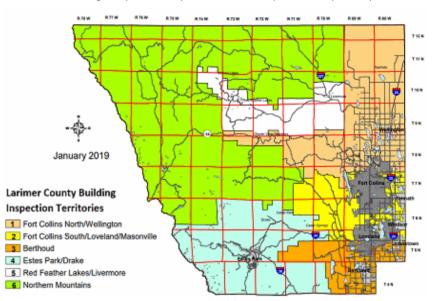

## LARIMER COUNTY BUILDING DIVISION Building Activity Report

Permits Issued for the Month of August 2022

% Change compares Monthly and YTD to the same period for the previous year.

| TOTAL NUMBER OF:                        |                                            | Total Monthly | Total YTD | % Change<br>Monthly | % Change<br>YTD | Inspection<br>Area 1 | Inspection<br>Area 2 | Inspection<br>Area 3 | Inspection<br>Area 4 | Inspection<br>Area 5 | Inspection<br>Area 6 |
|-----------------------------------------|--------------------------------------------|---------------|-----------|---------------------|-----------------|----------------------|----------------------|----------------------|----------------------|----------------------|----------------------|
| All Permits                             |                                            | 480           | 2,854     | 14.83               | 1.57            | 149                  | 127                  | 78                   | 72                   | 40                   | 14                   |
| One- and Two-Fa                         | mily Residential Permits                   | 10            | 79        | 66.67               | 0.00            | 3                    | 2                    | 0                    | 3                    | 2                    | 0                    |
|                                         | its (Includes New<br>ditions and Remodel)  | 73            | 568       | 14.06               | -4.05           | 21                   | 16                   | 8                    | 18                   | 6                    | 4                    |
|                                         | nits (Includes New<br>ditions and Remodel) | 11            | 63        | 450.00              | 8.62            | 3                    | 7                    | 0                    | 0                    | 1                    | 0                    |
| Utility Permits (Ir<br>Construction, Ad | ncludes New<br>ditions and Remodel)        | 35            | 232       | 20.69               | -12.12          | 13                   | 7                    | 7                    | 2                    | 2                    | 4                    |
| Miscellaneous Pe<br>Water Heater, Fu    | , ,                                        | 324           | 1,814     | 6.93                | 3.19            | 98                   | 98                   | 58                   | 45                   | 28                   | 6                    |
| Sign Permits                            |                                            | 1             | 15        | 0.00                | 7.14            | 0                    | 0                    | 0                    | 1                    | 0                    | 0                    |
| Energy Permits                          |                                            | 36            | 162       | 89.47               | 30.65           | 14                   | 8                    | 5                    | 6                    | 3                    | 0                    |
| Inspections Perfo                       | rmed                                       | 2,589         | 16,886    | 14.66               | 2.18            | 563                  | 716                  | 524                  | 446                  | 243                  | 96                   |
| Plan Reviews Cor                        | npleted                                    | 229           | 1,800     | 41.36               | 5.70            |                      |                      |                      |                      |                      |                      |