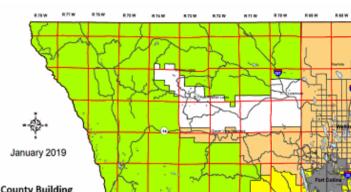

## Larimer County Building Inspection Territories 1 Fort Collins North/Wellington 2 Fort Collins South/Loveland/Masonville 3 Berthoud 4 Estes Park/Drake 5 Red Feather Lakes/Livermore 6 Northern Mountains