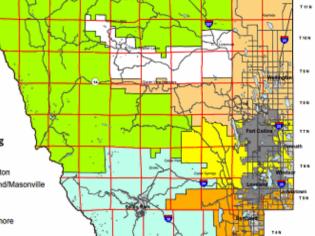

## Larimer County Building Inspection Territories 1 Fort Collins North/Wellington 2 Fort Collins South/Loveland/Masonville 3 Berthoud 4 Estes Park/Drake 5 Red Feather Lakes/Livermore 6 Northern Mountains