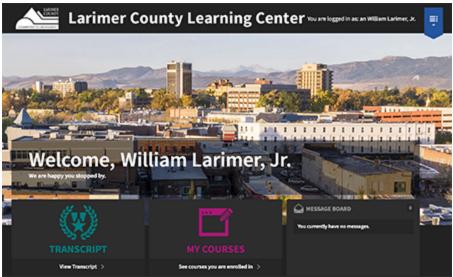

## The Dashboard

**Transcript:** View your transcript – Please note that your historical transcript will not be available, just current and future classes. A few classes that were prerequisites – Crucial Conversation and Atlas Budget Training – have been added into the system, so that you will be allowed to register for the classes that require that prereq.

My Courses: Courses you are enrolled in at this time or that you can re-enroll in.

Message Board: Copies of the emails you have received from the system (re: registrations as well as any system updates.)

## Larimer County Logo: Logo in the upper left corner returns you to the dashboard page