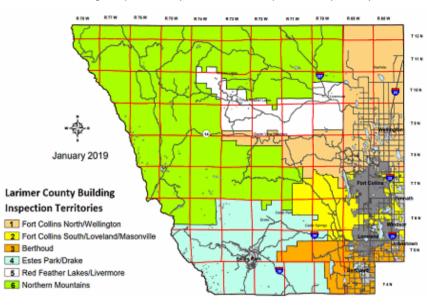

| TOTAL NUMBER OF:                                                         | Total Monthly | Total YTD | % change<br>monthly | % change<br>YTD | Inspection<br>Area 1 | Inspection<br>Area 2 | Inspection<br>Area 3 | Inspection<br>Area 4 | Inspection<br>Area 5 | Inspection<br>Area 6 |
|--------------------------------------------------------------------------|---------------|-----------|---------------------|-----------------|----------------------|----------------------|----------------------|----------------------|----------------------|----------------------|
| All Permits                                                              | 344           | 1,556     | -4.97               | 3.25            | 69                   | 107                  | 90                   | 50                   | 19                   | 8                    |
| One and Two Family Residential Permits                                   | 6             | 19        | 20.00               | -24.00          | 1                    | 1                    | 0                    | 3                    | 1                    | 0                    |
| Residential Permits (Includes New Construction, Additions and Remodel)   | 63            | 279       | 23.53               | -6.69           | 12                   | 20                   | 11                   | 15                   | 3                    | 2                    |
| Commercial Permits (Includes New<br>Construction, Additions and Remodel) | 4             | 25        | -33.33              | -21.88          | 1                    | 2                    | 0                    | 0                    | 1                    | 0                    |
| Utility Permits (Includes New Construction, Additions and Remodel)       | 31            | 115       | -8.82               | -9.45           | 7                    | 10                   | 6                    | 3                    | 3                    | 2                    |
| Miscellaneous Permits (Re-roof,<br>Water Heater, Furnace, etc.)          | 228           | 1,078     | -12.31              | 9.00            | 43                   | 43                   | 71                   | 30                   | 11                   | 4                    |
| Sign Permits                                                             | 1             | 6         | -50.00              | -25.00          | 0                    | 1                    | 0                    | 0                    | 0                    | 0                    |
| Energy Permits                                                           | 17            | 53        | 88.89               | 1.92            | 6                    | 6                    | 2                    | 2                    | 1                    | 0                    |
| Inspections Performed                                                    | 2,352         | 10,592    | 8.84                | 5.99            | 497                  | 563                  | 522                  | 490                  | 208                  | 71                   |
| Plan Reviews Completed                                                   | 204           | 1,011     | -8.52               | -3.99           |                      |                      |                      |                      |                      |                      |