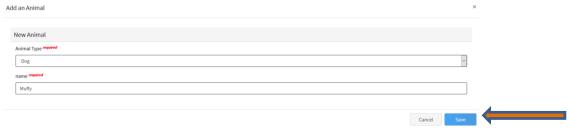

#### Adding an Animal

Select Dog, from the drop down. REQUIRED: Enter Animal's name, click "Save"

Next, click "Show Questions"

**Animal Entry is open for the current enrollment year. -** Is all information complete? Check all county animal entry deadlines.