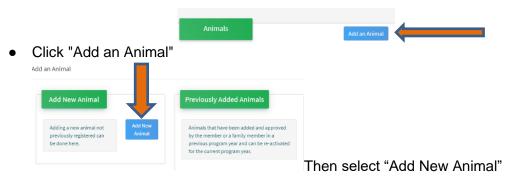

### Locating 'Animals'

Desktop, select "Animals" from the left side

navigation

Smart Phone or Tablet, click on the 3 bars in the top

left corner

With either option, this will bring up a drop down list to begin adding Animals.

#### Adding an Animal

Select Dog, from the drop down. REQUIRED: Enter Animal's name, click "Save"

Next, click "Show Questions"

**Animal Entry is open for the current enrollment year. -** Is all information complete? Check all county animal entry deadlines.