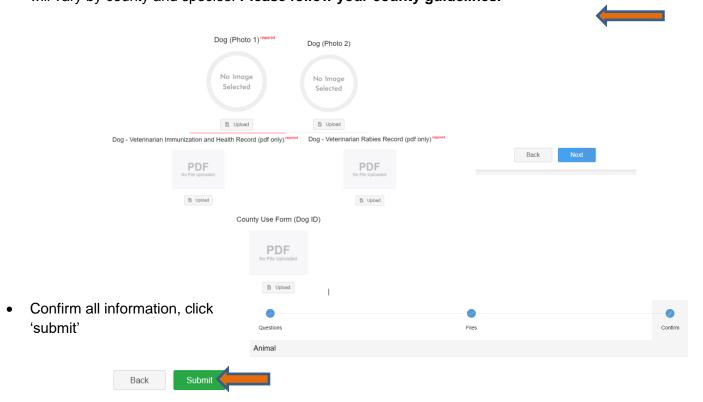

• Click "Next", continue with the "File Uploads" that are required by your local county extension office. These will vary by county and species. **Please follow your county guidelines.** 

 County Extention staff, will review all information. If more is needed, members can edit. Once "Approved" by your local county extension office an email will be sent to your family account (example below) A time and date stamp for each animal.