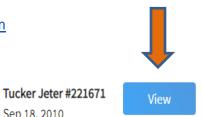

4-H Online 2.0 Animal Entry Guide

## Dog Project

\*Note: For 4-H Members 8 and above

# Log into 4-H Online

Use your family email and password co.4honline.com



#### Click "View", next to Member's Name

### Locating 'Animals'

Desktop, select "Animals" from the left side

navigation



Smart Phone or Tablet, click on the 3 bars in the top

left corner



With either option, this will bring up a drop down list to begin adding Animals.

Sep 18, 2010



#### Adding an Animal



Select Dog, from the drop down. REQUIRED: Enter Animal's name, click "Save"



Next, click "Show Questions"

**Animal Entry is open for the current enrollment year. -** Is all information complete? Check all county animal entry deadlines.

READ All County instructions for each animal species as county requirements vary.



The animal's name will be carried over from the previous screen.



Enter the CURRENT weight of the animal. This is for determining size of the animal.