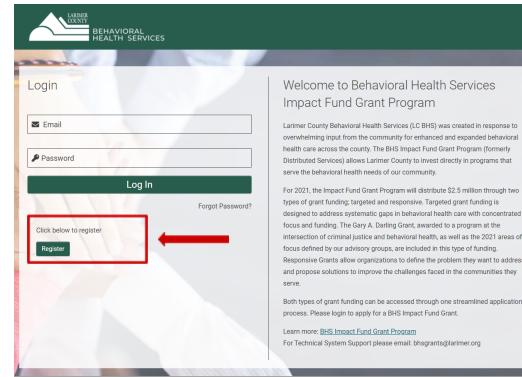

### To Register and/or Login please go to: https://larimerimpactfund.smartsimple.com/

overwhelming input from the community for enhanced and expanded behavioral health care across the county. The BHS Impact Fund Grant Program (formerly Distributed Services) allows Larimer County to invest directly in programs that

designed to address systematic gaps in behavioral health care with concentrated intersection of criminal justice and behavioral health, as well as the 2021 areas of Responsive Grants allow organizations to define the problem they want to address and propose solutions to improve the challenges faced in the communities they

Both types of grant funding can be accessed through one streamlined application

| COUNTY<br>BEHAVIORAL<br>HEALTH SERVICES                                                                                                    |   | Registration                                                                                                |
|--------------------------------------------------------------------------------------------------------------------------------------------|---|-------------------------------------------------------------------------------------------------------------|
| Organization Information                                                                                                                   |   |                                                                                                             |
| Instructions     Please complete your Organization and Primary Contact information to register. Fields with a red asterisk * are required. |   |                                                                                                             |
| * Organization Legal Name                                                                                                                  |   | <b>Tool Tip:</b> The legal name is used for populating grant agreements, payments, and verifying documents. |
| Department                                                                                                                                 |   |                                                                                                             |
| * Organization Business Name                                                                                                               |   |                                                                                                             |
| * Organization Type                                                                                                                        |   | referring to your organization in publications and reports.                                                 |
| Please Select                                                                                                                              | ~ |                                                                                                             |
| 0                                                                                                                                          |   |                                                                                                             |
| * Tax ID (EIN Number)                                                                                                                      |   |                                                                                                             |
| * Address                                                                                                                                  |   |                                                                                                             |
| Address 2                                                                                                                                  |   |                                                                                                             |
| * City                                                                                                                                     |   |                                                                                                             |
| State                                                                                                                                      |   |                                                                                                             |
| Colorado                                                                                                                                   | ~ |                                                                                                             |
| * Zip Code                                                                                                                                 |   |                                                                                                             |
| * Country                                                                                                                                  |   |                                                                                                             |
| United States                                                                                                                              | ~ |                                                                                                             |
| Phone                                                                                                                                      |   |                                                                                                             |
| Number of Employees                                                                                                                        |   |                                                                                                             |
| Please Select                                                                                                                              | ~ |                                                                                                             |
| 0                                                                                                                                          |   |                                                                                                             |
| Headquarters                                                                                                                               |   |                                                                                                             |