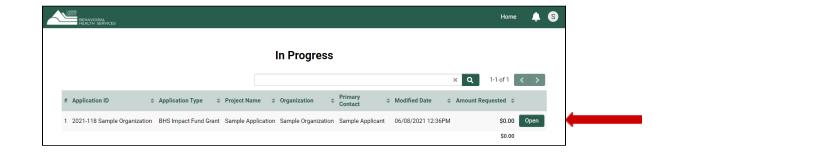

To Exit the Application and return later Click "**Home**" in the top right corner

You will find your drafted application under "In Progress" application.

Click "Open"