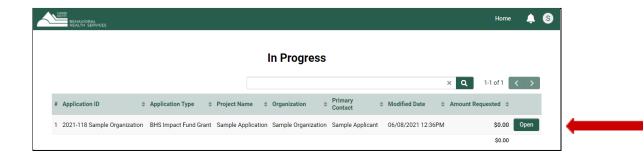

To Exit the Application and return later Click "**Home**" in the top right corner

You will find your drafted application under "In Progress" application.

Click "Open"