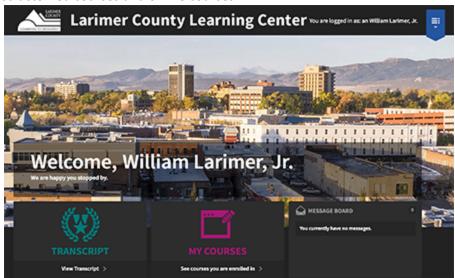

## The Dashboard

Transcript: View your transcript – Please note that your historical transcript will not be available, just current and future classes. A few classes that were prerequisites – Crucial Conversation and Atlas Budget Training – have been added into the system, so that you will be allowed to register for the classes that require that prereq.

My Courses: Courses you are enrolled in at this time or that you can re-enroll in.

Message Board: Copies of the emails you have received from the system (re: registrations as well as any system updates.)

Calendar: Currently shows classes that you are enrolled in.

Larimer County Logo: Logo in the upper left corner returns you to the dashboard page