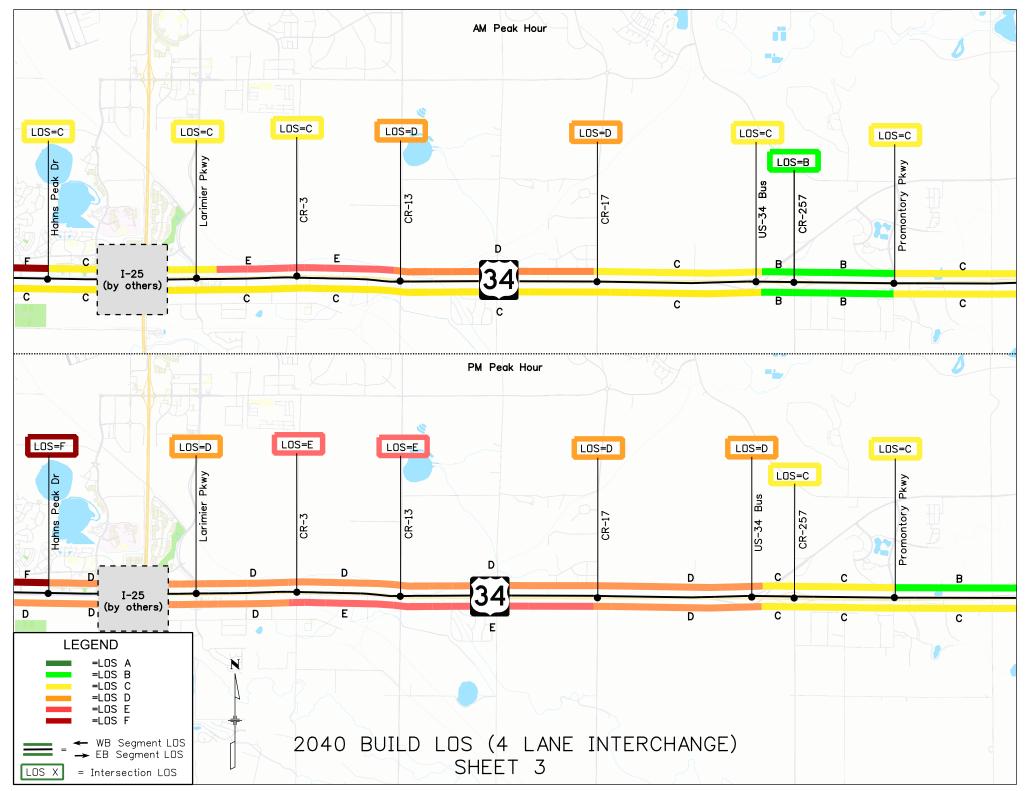

| 83.3      | 4.2       | 14.2      |  |
| Johnstown-Greeley  | 4-Lane Cross Section with Interchanges | 100       | 100       | 91.7      | 100       |  |
|                    | 6-Lane Cross Section with Interchanges | 100       | 100       | 100       | 100       |  |
| Creater Francisco  | 4-Lane Cross Section with Interchanges | 100       | 100       | 100       | 100       |  |
| Greeley Expressway | 6-Lane Cross Section with Interchanges | 100       | 100       | 100       | 100       |  |
| East End           | N/A                                    | 100       | 100       | 100       | 100       |  |



ATTACHMENT 1 – TURNING MOVEMENT VOLUMES AND LEVEL OF SERVICE FIGURES



Page 19



Page 20



Page 21



Page 22



Page 23



Page 24



Page 25



Page 26



Page 27



Page 28



Page 29



Page 30



Page 31



Page 32

























## ATTACHMENT 2 - SUPPORTING CALCULATIONS FOR PEL DOCUMENT

### **LEVEL 2 EVALUATION CALCULATIONS EXPLAINED**

The tables provided in this attachment follow the formula below unless otherwise noted:

No Build Travel Time

- =  $(Inbound\ Travel\ Time + Outbound\ Running\ Time)_{EB\ AM\ No\ Build}$
- + (Inbound Travel Time + Outbound Travel Time)<sub>WB AM No Build</sub>
- + (Inbound Travel Time + Outbound Running Time)<sub>EB PM No Build</sub>
- $+ (Inbound\ Travel\ Time + Outbound\ Travel\ Time)_{WB\ PM\ No\ Build}$

#### Alternative Travel Time

- =  $(Inbound\ Travel\ Time + Outbound\ Running\ Time)_{EB\ AM\ Alternative}$
- + (Inbound Travel Time + Outbound Travel Time)<sub>WB AM Alternative</sub>
- + (Inbound Travel Ti