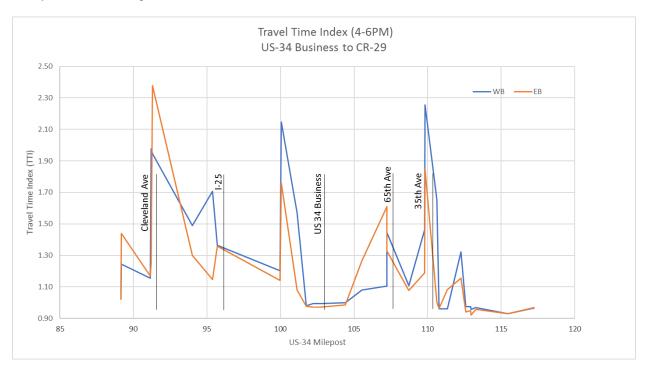

will experience 5 minutes of delay when traveling from A to B. Figure 2 is an example of an INRIX TTI report for March 27th to March 31st, 2017, between 4:00 and 6:00 p.m.

For the week represented in the INRIX graphic, congestion (shown as dark orange or red) occurred in the westbound direction at 23rd/35th Avenue, at WCR 17, between I-25 and Boyd Lake Road, and at US 287. Congestion in the eastbound direction was less widespread, and of shorter duration.



Figure 2 - Example INRIX TTI Report from March 27 to March 31, 2017 from 4-6pm

Figure 3 presents the same INRIX information in a graph format with TTI value along the vertical axis and US 34 Milepost along the horizontal axis. For the period analyzed, the graph clearly shows how TTI spikes at key locations throughout the corridor.



Figure 3 - INRIX TTI Graph by US 34 Milepost

### **DETAILED TRAFFIC ANALYSIS**

The Urban Streets module of Highway Capacity Software (HCS7) was used to identify a number of traffic measures of effectiveness including intersection Level of Service (LOS), segment LOS, and TTI/Reliability. The segment of US-34 was modeled in HCS using the existing geometry and traffic counts. Consistent with HCS methods, signalized locations were modeled as intersections in the HCS models, while the unsignalized intersections with counts were modeled as access points with volumes. Access points that did not have counts taken at them, such as parking lots and driveways, contribute to the "access point density" in the HCS models. The peak hours analyzed were from 7:15-8:15 AM and 4:30-5:30 PM on weekdays. A