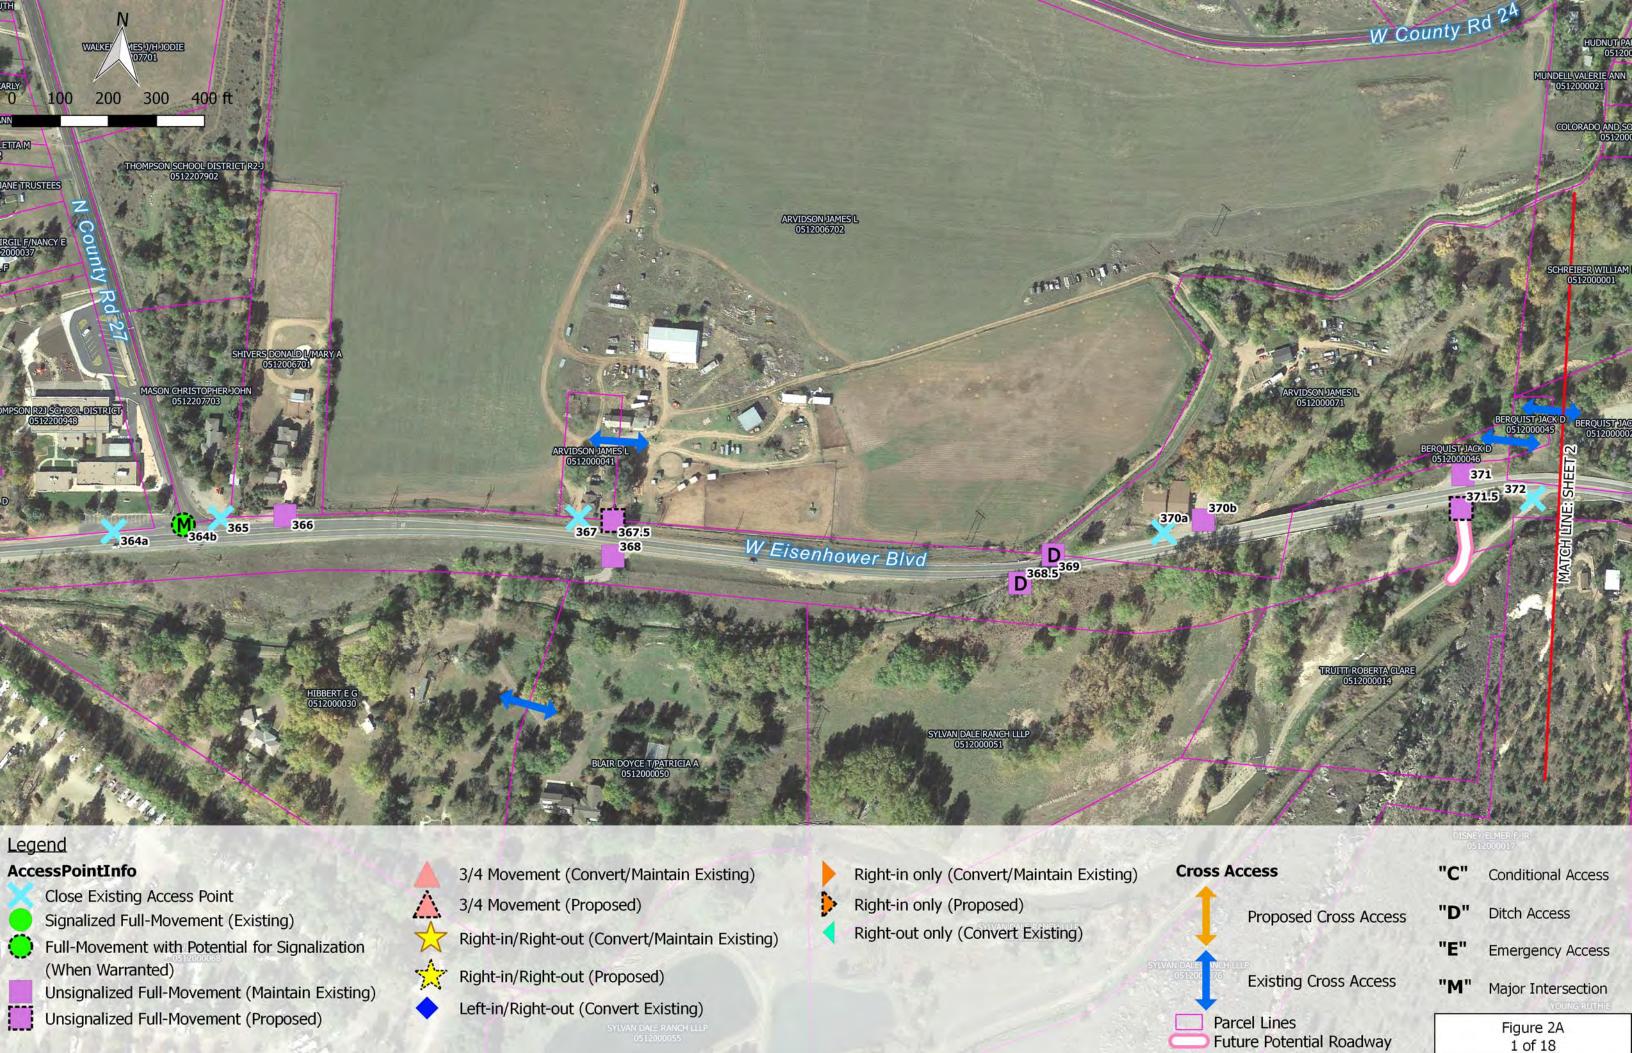

## Appendix A-Existing Access Inventory

|               | US 34 ACP Existing Access Point Inventory |                                |          |      |                                        |                  |        |         |          |                                                                                      |                    |          |        |                                       |  |
|---------------|-------------------------------------------|--------------------------------|----------|------|----------------------------------------|------------------|--------|---------|----------|--------------------------------------------------------------------------------------|--------------------|----------|--------|---------------------------------------|--|
| * Mile Posts  | s defined per C                           | CDOT Windshield refere         | nce poir | nt   |                                        |                  |        |         |          |                                                                                      |                    |          |        |                                       |  |
| Access ID No. | Mile Post                                 | Description                    | Туре     |      | Existing<br>Configuration              | Surface Material | (V/NI) | Gate    | Cross Cu | ert Existing Condition Comments                                                      | Field Notes        | (Y/N)    | Number | Existing Access Permit  Date Comments |  |
| 364a          | 9E E7                                     | Big Thompson Elementary School | ВА       | LT   | Unsig. Full Movement                   | Asphalt          | N      | vviatri | N S      | e                                                                                    |                    | ( f / N) | Number | Date Comments                         |  |
| 364b          |                                           | N County Rd 27                 | PRU      | LT   | Unsig. Full<br>Movement                | Asphalt          | N      |         | N        | NEW BEGINNING OF PROJECT                                                             |                    |          | =      |                                       |  |
| 365           | 85.61                                     | Residential                    | R        | LT   | Unsig. Full<br>Movement                | Gravel           | N      |         | N        |                                                                                      |                    |          |        |                                       |  |
| 366           | 85.64                                     | Entrance ramp to I-25 S        | R        | LT   | Unsig. Full<br>Movement                | Gravel/Concrete  | Y      |         | N        |                                                                                      |                    |          |        |                                       |  |
| OLD           |                                           |                                |          |      |                                        |                  |        |         |          |                                                                                      |                    |          |        |                                       |  |
| 367           | 85.76                                     | Residential                    | R/PVRL   | J LT | Unsig. Full<br>Movement                | Asphalt/Dirt     | N      |         | N        | Looks like they may have a business as well;<br>Dirt road connects to W County Rd 24 |                    |          |        |                                       |  |
| 368           | 85.78                                     | Black Crow Ln                  | PVRU     | RT   | Unsig. Full<br>Movement                | Asphalt          | N      |         | N?       |                                                                                      |                    |          |        |                                       |  |
| 368.5         | 85.95                                     | Ditch access                   | FA       | RT   | Unsig. Full<br>Movement                | Grass/Dirt       | N      |         | N        |                                                                                      |                    |          |        |                                       |  |
| 369           | 85.96                                     | Ditch access                   | FA       | LT   | Unsig. Full<br>Movement                | Grass            | N      |         | N        |                                                                                      |                    |          |        |                                       |  |
|               | 86.00                                     | Milepost 86                    |          |      |                                        |                  |        |         |          |                                                                                      |                    |          |        |                                       |  |
| 370a          | 86.01                                     | Field access                   | FA       | LT   | Unsig. Full<br>Movement                | Dirt/Grass       | N      |         | N        |                                                                                      |                    |          |        |                                       |  |
| 370b          | 86.02                                     | Residential                    | R        | LT   | Unsig. Full<br>Movement                | Asphalt          | N      |         | N        |                                                                                      |                    |          |        |                                       |  |
| 371           | 86.12                                     | Residential                    | R        | LT   | Unsig. Full<br>Movement                | Asphalt/Gravel   | N      |         | N        | Could be a business; Connects to #380                                                |                    |          |        |                                       |  |
| 372           |                                           | Field access                   | FA       | RT   | Unsig. Full<br>Movement                | Asphalt/Gravel   | N      |         | N        | Dam access?                                                                          |                    |          |        |                                       |  |
| 373           | 86.23                                     | Fireside RV Park & Cabins      | R        | RT   | Unsig. Full<br>Movement                | Dirt             | N      |         | N        | Connected                                                                            |                    |          |        |                                       |  |
| 374           |                                           | Fireside RV Park & Cabins      | R        | RT   | Unsig. Full<br>Movement                | Gravel           | N      |         | N        |                                                                                      |                    |          |        |                                       |  |
| 375a          | 86.30                                     | Residential                    | R        | LT   | Unsig. Full<br>Movement                | Gravel           | N      |         | N        |                                                                                      |                    |          |        |                                       |  |
| 375b          | 86.31                                     | Business access                | ВА       | LT   | Unsig. Full                            | Gravel           | N      |         | N        | All connected                                                                        |                    |          |        |                                       |  |
| 375c          | 86.33                                     | Business access                | BA       | LT   | Unsig. Full<br>Movement                | Gravel           | N      |         | N        |                                                                                      |                    |          |        |                                       |  |
| 375d          | 86.33                                     | Business access                | BA       | LT   | Unsig. Full                            | Gravel           | N      |         | N        |                                                                                      |                    |          |        |                                       |  |
| 375.5         |                                           | Field access                   | FA       | RT   | Unsig. Full<br>Movement<br>Unsig. Full | Grass/Dirt       |        |         |          | Seems                                                                                | a little overgrown |          |        |                                       |  |
| 376           | 86.36                                     | Business access                | ВА       | LT   | Movement Unsig. Full                   | Asphalt/Gravel   | N      |         | N        | Connected to #375                                                                    |                    |          |        |                                       |  |
| 377           |                                           | Business access                | BA       | LT   | Movement Unsig. Full                   | Asphalt/Gravel   | N      |         | N        |                                                                                      |                    |          |        |                                       |  |
| 378           |                                           | Goodwine Dr                    | PVRU     |      | Movement Unsig. Full                   | Asphalt          | N      |         | N        |                                                                                      |                    |          |        |                                       |  |
| 379           |                                           | Ditch access                   | FA       | RT   | Movement Unsig. Full                   | Grass            | N      |         | N        | Follows canal/creek                                                                  |                    |          |        |                                       |  |
| 380           |                                           | Ditch access                   | FA       | LT   | Movement Unsig. Full                   | Gravel           | Υ      |         | Y        | Follows canal/creek; Connects to #371                                                |                    |          |        |                                       |  |
| 381           |                                           | Residential                    | R        | LT   | Movement Unsig. Full                   | Asphalt          | N      |         | N        |                                                                                      |                    |          |        |                                       |  |
| 382           |                                           | Residential                    | R        | RT   | Movement Unsig. Full                   | Gravel           | N      |         | N        |                                                                                      |                    |          |        |                                       |  |
| 383           |                                           | Residential                    | R        | LT   | Movement Unsig. Full                   | Gravel           | N      |         | N        | Connected                                                                            |                    |          |        |                                       |  |
| 384           |                                           | Residential                    | R        | LT   | Movement Unsig. Full                   | Gravel           | N      |         | N        |                                                                                      |                    |          |        |                                       |  |
| 384.5         |                                           | Field access                   | FA       | RT   | Movement Unsig. Full                   | Grass            | Y      |         | N        |                                                                                      |                    |          |        |                                       |  |
| 385a          | 86.60                                     | Residential                    | R        | RT   | Movement                               | Gravel           | N      |         | N        |                                                                                      |                    |          |        |                                       |  |