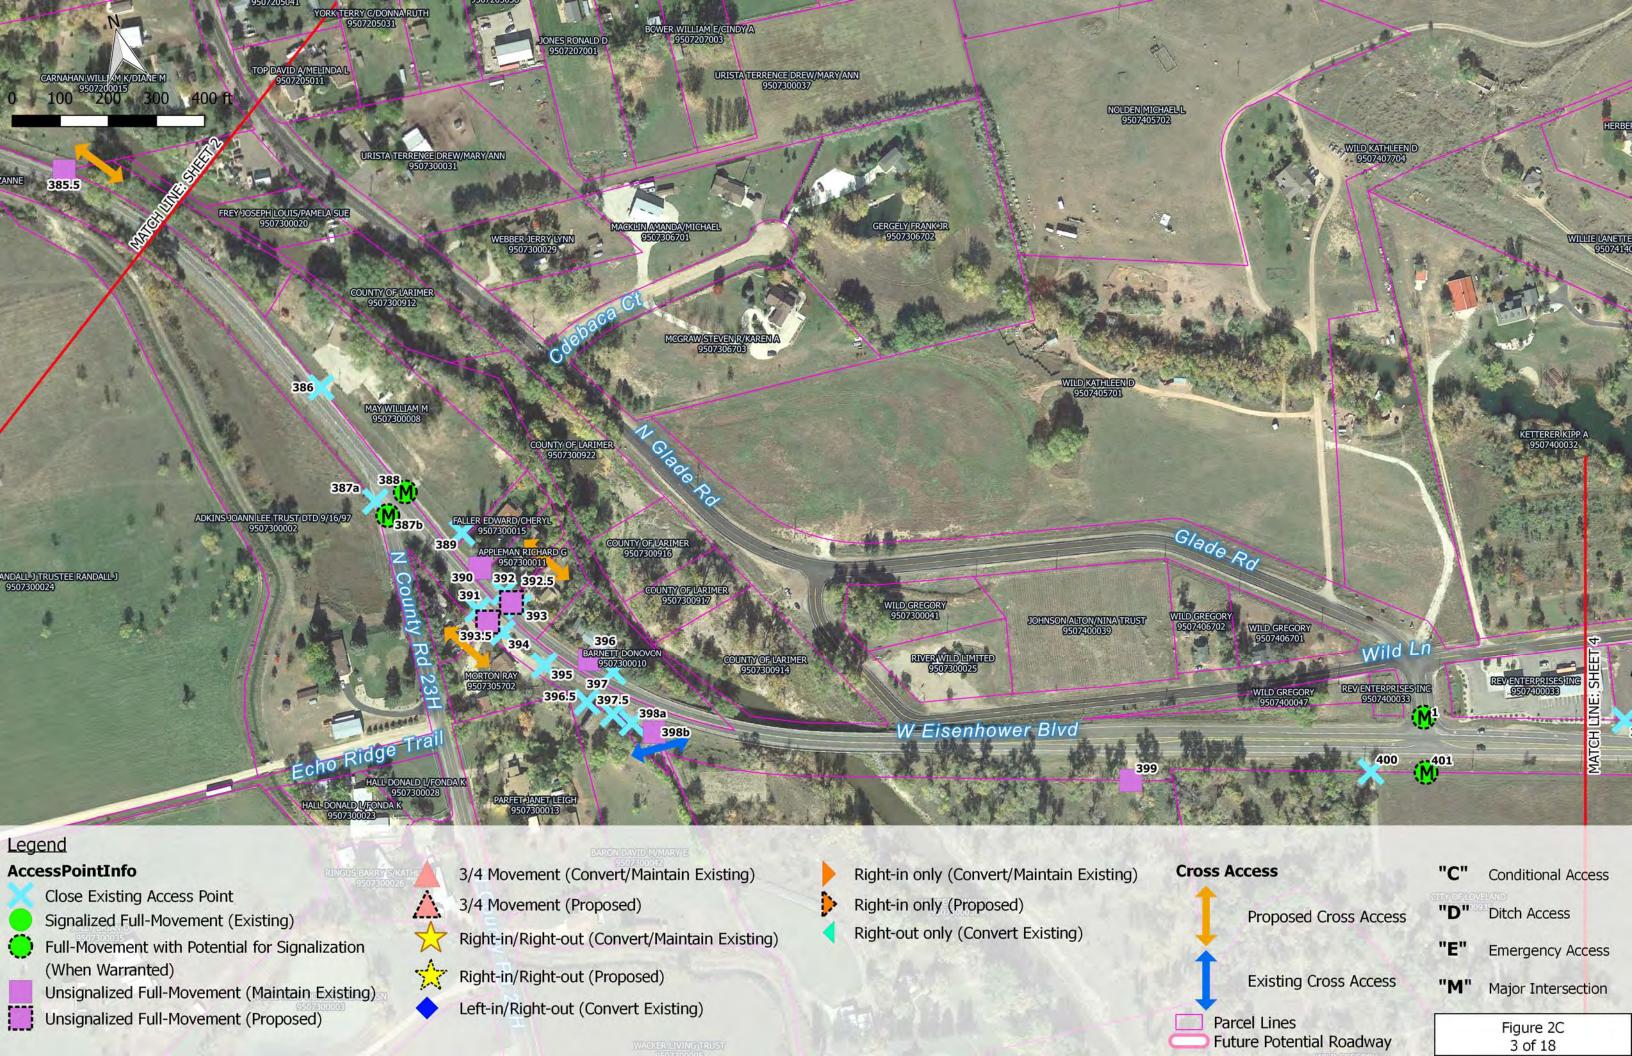

| * Mile Posts defined per CDOT Windshield reference point |                                 |                                       |      |      |                           |                  |   |                        |        |                                     |             |              |                        |
|----------------------------------------------------------|---------------------------------|---------------------------------------|------|------|---------------------------|------------------|---|------------------------|--------|-------------------------------------|-------------|--------------|------------------------|
| * Mile Po                                                | osts defined per C<br>Mile Post | CDOT Windshield refere                |      |      | Eviation                  |                  | , | Coto C                 | Culver |                                     |             |              | Existing Access Permit |
| ID No.                                                   | *                               | Description                           | Type | Side | Existing<br>Configuration | Surface Material |   | Gate Cross Width (Y/N) | Size   | Existing Condition Comments         | Field Notes | (Y/N) Number | Date Comments          |
| 385b                                                     | 86.60                           | Residential                           | R    | RT   | Unsig. Full<br>Movement   | Gravel           | N | N                      |        |                                     |             |              |                        |
| 385.5                                                    | 86.68                           | Field access                          | FA   | LT   | Unsig. Full<br>Movement   | Grass            | Υ | N                      |        |                                     |             |              |                        |
| 386                                                      | 86.82                           | Rusty May Saddle<br>Maker/Residential | BA/R | LT   | Unsig. Full<br>Movement   | Gravel           | Υ | N                      |        |                                     |             |              |                        |
| 387a                                                     | 86.86                           | Field access                          | FA   | RT   | Unsig. Full<br>Movement   | Grass            | Υ | N                      |        |                                     |             |              |                        |
| 387b                                                     | 86.86                           | N County Rd 23H                       | PRU  | RT   | Unsig. Full<br>Movement   | Asphalt          | Z | N                      |        |                                     |             |              |                        |
| 388                                                      | 86.87                           | Field access                          | FA   | LT   | Unsig. Full<br>Movement   | Gravel           | Υ | N                      |        | -Connected                          |             |              |                        |
| 389                                                      | 86.88                           | Field access                          | FA   | LT   | Unsig. Full<br>Movement   | Grass            | Υ | N                      |        |                                     |             |              |                        |
| 390                                                      | 86.88                           | Residential                           | R    | LT   | Unsig. Full<br>Movement   | Asphalt          | N | N                      |        |                                     |             |              |                        |
| 391                                                      | 86.89                           | Residential                           | R    | RT   | Unsig. Full<br>Movement   | Gravel           | N | Y?                     |        | Connects to #393 and #394           |             |              |                        |
| 392                                                      | 86.89                           | Residential                           | R    | LT   | Unsig. Full<br>Movement   | Asphalt/Concrete | N | N                      |        |                                     |             |              |                        |
| 393                                                      | 86.89                           | Residential                           | R    | LT   | Unsig. Full<br>Movement   | Asphalt/Gravel   | Z | N                      |        |                                     |             |              |                        |
| 394                                                      | 86.89                           | Eco Chic                              | ВА   | RT   | Unsig. Full<br>Movement   | Gravel           | N | Y                      |        |                                     |             |              |                        |
| 395                                                      | 86.90                           | Eco Chic                              | ВА   | RT   | Unsig. Full<br>Movement   | Gravel           | N | Y?                     |        | Connected. Also connects to #390    |             |              |                        |
| 396                                                      | 86.91                           | Residential                           | R    | LT   | Unsig. Full<br>Movement   | Asphalt          | Ν | N                      |        | Connected to #397                   |             |              |                        |
| 396.5                                                    | 86.92                           | Field access                          | FA   | RT   | Unsig. Full<br>Movement   | Grass            | Υ | N                      |        |                                     |             |              |                        |
| 397                                                      | 86.92                           | Residential                           | R    | LT   | Unsig. Full<br>Movement   | Gravel           | Ν | N                      |        | Connected to #396                   |             |              |                        |
| 397.5                                                    | 86.92                           | Field access                          | FA   | RT   | Unsig. Full<br>Movement   | Grass            | Υ | N                      |        |                                     |             |              |                        |
| 398a                                                     | 86.92                           | Private Rd                            | PVRU | RT   | Unsig. Full<br>Movement   | Asphalt          | Ν | N                      |        |                                     |             |              |                        |
| 398b                                                     | 86.92                           | Private Rd                            | PVRU | RT   | Unsig. Full<br>Movement   | Asphalt          | N | N                      |        |                                     |             |              |                        |
|                                                          | 87.00                           | Milepost 87                           |      |      |                           |                  |   |                        |        |                                     |             |              |                        |
| 399                                                      | 87.06                           | Field access                          | FA   | RT   | Unsig. Full<br>Movement   | Dirt/Grass       | Υ | N                      |        |                                     |             |              |                        |
| 400                                                      | 87.14                           | Residential                           | R    | RT   | Unsig. Full<br>Movement   | Asphalt          | N | N?                     |        |                                     |             |              |                        |
| 1                                                        | 87.16                           | Glade Rd                              |      | LT   | Unsig. Full<br>Movement   | Asphalt          | Ζ | N                      |        | OLD BEGINNING OF PROJECT (SEE #364) |             |              |                        |
| 2                                                        | 87.24                           | Flea Market                           | ВА   | LT   | Unsig. Full<br>Movement   | Asphalt          | Ν | Y                      |        | Occupated                           |             |              |                        |
| 3                                                        | 87.27                           | Flea Market                           | ВА   | LT   | Unsig. Full<br>Movement   | Asphalt          | N | Y                      |        | -Connected                          |             |              |                        |
| 4                                                        | 87.31                           | Family Member Animal<br>Hospital      | BA/R | LT   | Unsig. Full<br>Movement   | Gravel           | N | Y                      |        |                                     |             |              |                        |
| 5                                                        | 87.34                           | Ketterer's                            | BA/R | LT   | Unsig. Full<br>Movement   | Gravel           | Ν | N                      |        |                                     |             |              |                        |
| 6                                                        | 87.38                           | Residential                           | R    | LT   | Unsig. Full<br>Movement   | Asphalt          | Υ | Y                      |        | Double gate                         |             |              |                        |
| 7                                                        | 87.42                           | Business                              | ВА   | RT   | Unsig. Full<br>Movement   | Gravel           | Υ | N                      |        |                                     |             |              |                        |
| 8                                                        | 87.42                           | God's Country Cowboy<br>Church        | ВА   | LT   | Unsig. Full<br>Movement   | Concrete         | Ν | Y                      |        | Connected                           |             |              |                        |
| 9                                                        | 87.45                           | God's Country Cowboy<br>Church        | ВА   | LT   | Unsig. Full<br>Movement   | Concrete         | N | Y                      |        | Connected                           |             |              |                        |
| 10                                                       | 87.46                           | Lucky Mountain Angling                | ВА   | LT   | Unsig. Full<br>Movement   | Gravel           | N | Y                      |        |                                     |             |              |                        |

| US 34 ACP Existing Access Point Inventory |                               |                                                        |          |      |                         |                  |                     |         |                                                                                 |                  |       |          |            |                     |
|-------------------------------------------|-------------------------------|--------------------------------------------------------|----------|------|-------------------------|------------------|---------------------|---------|---------------------------------------------------------------------------------|------------------|-------|----------|------------|---------------------|
|                                           |                               |                                                        |          |      |                         |                  |                     |         |                                                                                 |                  |       |          |            |                     |
| * Mile Po                                 | ests defined per<br>Mile Post | CDOT Windshield referer                                | nce poin | 1    | Existing                |                  | Cata                | Croos   | s Culvert Eviating Condition Comments                                           |                  |       |          | Evi        | sting Access Permit |
| ID No.                                    | *                             | Description                                            | Type     | Side | Configuration           | Surface Material | Gate<br>(Y/N) Width | 1 (Y/N) |                                                                                 | Field Notes      | (Y/N) | Number   | Date       | Comments            |
| 11                                        | 87.47                         | Residential                                            | R        | RT   | Unsig. Full<br>Movement | Gravel           | Y                   | Υ       |                                                                                 |                  |       |          |            |                     |
| 12                                        | 87.49                         | Lucky Mountain Angling                                 | ВА       | LT   | Unsig. Full<br>Movement | Gravel           | N                   | Y?      |                                                                                 |                  |       |          |            |                     |
| 13                                        | 87.51                         | Residential                                            | R        | RT   | Unsig. Full<br>Movement | Asphalt/Gravel   | N                   | N?      |                                                                                 |                  |       |          |            |                     |
| 14                                        | 87.51                         | Lucky Mountain Angling                                 | ВА       | LT   | Unsig. Full<br>Movement | Asphalt          | N                   | N       | garage                                                                          |                  |       |          |            |                     |
| 15a                                       | 87.53                         | Sunny Jim's Homemade<br>Country Candies                | ВА       | LT   | Unsig. Full<br>Movement | Asphalt          | N                   | N?      | One big access                                                                  | Drainage problem |       |          |            |                     |
| 15b                                       | 87.54                         | Sunny Jim's Homemade<br>Country Candies                | ВА       | LT   | Unsig. Full<br>Movement | Asphalt          | N                   | N?      |                                                                                 |                  |       |          |            |                     |
| 16                                        | 87.56                         | Residential                                            | R        | LT   | Unsig. Full<br>Movement | Gravel           | Υ                   | Υ       |                                                                                 |                  |       |          |            |                     |
| 17                                        | 87.58                         | Field access                                           | FA       | RT   | Unsig. Full<br>Movement | Gravel           | N                   | N       |                                                                                 |                  |       |          |            |                     |
| 18                                        | 87.69                         | Plaster Mill Rd                                        |          | LT   | Unsig. Full<br>Movement | Asphalt          | N                   | N       |                                                                                 |                  |       |          |            |                     |
| 19                                        | 87.79                         | Westridge Dr                                           |          | RT   | Unsig. Full<br>Movement | Asphalt          | N                   | N       |                                                                                 |                  |       |          |            |                     |
| 20                                        | 87.87                         | Hidden Valley Dr                                       |          | LT   | Unsig. Full<br>Movement | Asphalt          | N                   | Y?      |                                                                                 |                  | Υ     | 402081 1 | 10/17/2002 |                     |
| OLD                                       |                               |                                                        |          |      |                         |                  |                     |         |                                                                                 |                  |       |          |            |                     |
| 21                                        | 87.90                         | Residential                                            | R        | RT   | Unsig. Full<br>Movement | Gravel           | Υ                   | Υ       | Connected                                                                       |                  |       |          |            |                     |
| 22                                        | 87.92                         | Residential                                            | R        | RT   | Unsig. Full<br>Movement | Gravel           | Υ                   | Υ       | Connected                                                                       |                  |       |          |            |                     |
| 23                                        | 87.93                         | Residential                                            | R        | RT   | Unsig. Full<br>Movement | Asphalt          | N                   | Y       |                                                                                 |                  |       |          |            |                     |
| OLD                                       |                               |                                                        |          |      |                         |                  |                     |         |                                                                                 |                  |       |          |            |                     |
|                                           | 88.00                         | Milepost 88                                            |          |      |                         |                  |                     |         |                                                                                 |                  |       |          |            |                     |
| 24                                        | 88.00                         | Residential                                            | R        | RT   | Unsig. Full<br>Movement | Gravel           | N                   | N       |                                                                                 |                  |       |          |            |                     |
| 25                                        | 88.01                         | Residential                                            | R        | RT   | Unsig. Full<br>Movement | Gravel           | N                   | N       | Connected                                                                       |                  |       |          |            |                     |
| 26                                        | 88.02                         | Ace Hill Plumbing                                      | ВА       | RT   | Unsig. Full<br>Movement | Asphalt          | N                   | N       |                                                                                 |                  |       |          |            |                     |
| 27a                                       | 88.03                         | Ace Hill Plumbing                                      | ВА       | RT   | Unsig. Full<br>Movement | Gravel           | N                   | N       | Connected                                                                       |                  |       |          |            |                     |
| 27b                                       | 88.03                         | Residential                                            | R        | RT   | Unsig. Full<br>Movement | Gravel           | N                   | N       |                                                                                 |                  |       |          |            |                     |
| 28                                        | 88.04                         | Residential                                            | R        | LT   | Unsig. Full<br>Movement | Gravel           | N                   | Υ       |                                                                                 |                  |       |          |            |                     |
| 29                                        | 88.05                         | Residential                                            | R        | LT   | Unsig. Full<br>Movement | Gravel           | N                   | Y       | Connected                                                                       |                  |       |          |            |                     |
| 30                                        | 88.05                         | Field access                                           | FA       | RT   | Unsig. Full<br>Movement | Grass            | Y                   | N       |                                                                                 |                  |       |          |            |                     |
| 31                                        | 88.12                         | Langston Ln                                            | PRU      | RT   | Unsig. Full<br>Movement | Asphalt          | N                   | N       |                                                                                 |                  |       |          |            |                     |
| 32                                        | 88.14                         | Blue Stone/Geode<br>Cracking/Papa Joe's<br>Local Honey | ВА       | RT   | Unsig. Full<br>Movement | Asphalt          | N                   | N       | Three connected businesses with entire parking lot connected to US 34           |                  |       |          |            |                     |
| 33                                        | 88.20                         | Residential                                            | R        | RT   | Unsig. Full<br>Movement | Asphalt          | Y                   | N       | Huge access width; Connects to #34                                              |                  |       |          |            |                     |
| 34                                        | 88.22                         | Residential                                            | R        | RT   | Unsig. Full<br>Movement | Asphalt          | Y                   | N       | Huge access width; Connects to #33                                              |                  |       |          |            |                     |
| 35                                        | 88.24                         | Residential                                            | R        | RT   | Unsig. Full<br>Movement | Asphalt          | Υ                   | N       | Weird back way to get to isolated residence;<br>Also connects to neighbors area |                  |       |          |            |                     |
| 36                                        | 88.29                         | Residential/Jamoka Joe                                 | R/BA     | LT   | Unsig. Full<br>Movement | Gravel           | N                   | N       |                                                                                 |                  |       |          |            |                     |
|                                           |                               | <u></u>                                                |          |      | •                       |                  |                     |         |                                                                                 |                  |       | •        |            |                     |