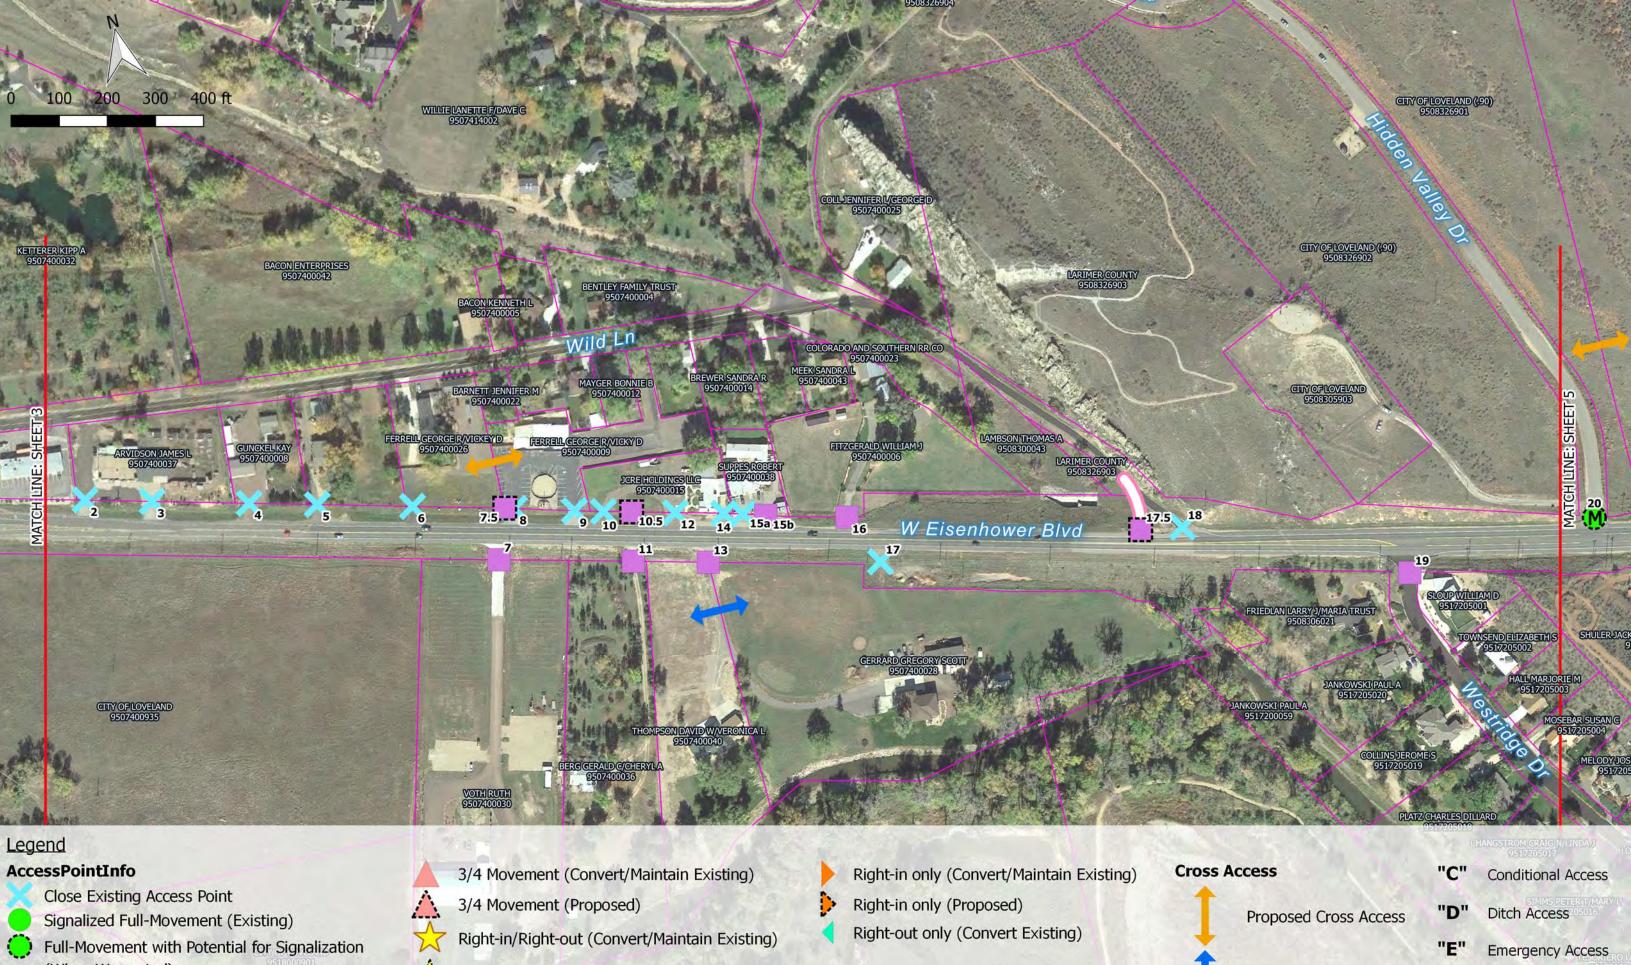

| US 34 ACP Existing Access Point Inventory |                               |                                                        |          |      |                         |                  |                     |         |                                                                                 |                  |       |          |            |                     |
|-------------------------------------------|-------------------------------|--------------------------------------------------------|----------|------|-------------------------|------------------|---------------------|---------|---------------------------------------------------------------------------------|------------------|-------|----------|------------|---------------------|
|                                           |                               |                                                        |          |      |                         |                  |                     |         |                                                                                 |                  |       |          |            |                     |
| * Mile Po                                 | ests defined per<br>Mile Post | CDOT Windshield referer                                | nce poin | 1    | Existing                |                  | Cata                | Croos   | s Culvert Eviating Condition Comments                                           |                  |       |          | Evi        | sting Access Permit |
| ID No.                                    | *                             | Description                                            | Type     | Side | Configuration           | Surface Material | Gate<br>(Y/N) Width | 1 (Y/N) |                                                                                 | Field Notes      | (Y/N) | Number   | Date       | Comments            |
| 11                                        | 87.47                         | Residential                                            | R        | RT   | Unsig. Full<br>Movement | Gravel           | Y                   | Υ       |                                                                                 |                  |       |          |            |                     |
| 12                                        | 87.49                         | Lucky Mountain Angling                                 | ВА       | LT   | Unsig. Full<br>Movement | Gravel           | N                   | Y?      |                                                                                 |                  |       |          |            |                     |
| 13                                        | 87.51                         | Residential                                            | R        | RT   | Unsig. Full<br>Movement | Asphalt/Gravel   | N                   | N?      |                                                                                 |                  |       |          |            |                     |
| 14                                        | 87.51                         | Lucky Mountain Angling                                 | ВА       | LT   | Unsig. Full<br>Movement | Asphalt          | N                   | N       | garage                                                                          |                  |       |          |            |                     |
| 15a                                       | 87.53                         | Sunny Jim's Homemade<br>Country Candies                | ВА       | LT   | Unsig. Full<br>Movement | Asphalt          | N                   | N?      | One big access                                                                  | Drainage problem |       |          |            |                     |
| 15b                                       | 87.54                         | Sunny Jim's Homemade<br>Country Candies                | ВА       | LT   | Unsig. Full<br>Movement | Asphalt          | N                   | N?      |                                                                                 |                  |       |          |            |                     |
| 16                                        | 87.56                         | Residential                                            | R        | LT   | Unsig. Full<br>Movement | Gravel           | Υ                   | Υ       |                                                                                 |                  |       |          |            |                     |
| 17                                        | 87.58                         | Field access                                           | FA       | RT   | Unsig. Full<br>Movement | Gravel           | N                   | N       |                                                                                 |                  |       |          |            |                     |
| 18                                        | 87.69                         | Plaster Mill Rd                                        |          | LT   | Unsig. Full<br>Movement | Asphalt          | N                   | N       |                                                                                 |                  |       |          |            |                     |
| 19                                        | 87.79                         | Westridge Dr                                           |          | RT   | Unsig. Full<br>Movement | Asphalt          | N                   | N       |                                                                                 |                  |       |          |            |                     |
| 20                                        | 87.87                         | Hidden Valley Dr                                       |          | LT   | Unsig. Full<br>Movement | Asphalt          | N                   | Y?      |                                                                                 |                  | Υ     | 402081 1 | 10/17/2002 |                     |
| OLD                                       |                               |                                                        |          |      |                         |                  |                     |         |                                                                                 |                  |       |          |            |                     |
| 21                                        | 87.90                         | Residential                                            | R        | RT   | Unsig. Full<br>Movement | Gravel           | Υ                   | Υ       | Connected                                                                       |                  |       |          |            |                     |
| 22                                        | 87.92                         | Residential                                            | R        | RT   | Unsig. Full<br>Movement | Gravel           | Υ                   | Υ       | Connected                                                                       |                  |       |          |            |                     |
| 23                                        | 87.93                         | Residential                                            | R        | RT   | Unsig. Full<br>Movement | Asphalt          | N                   | Y       |                                                                                 |                  |       |          |            |                     |
| OLD                                       |                               |                                                        |          |      |                         |                  |                     |         |                                                                                 |                  |       |          |            |                     |
|                                           | 88.00                         | Milepost 88                                            |          |      |                         |                  |                     |         |                                                                                 |                  |       |          |            |                     |
| 24                                        | 88.00                         | Residential                                            | R        | RT   | Unsig. Full<br>Movement | Gravel           | N                   | N       |                                                                                 |                  |       |          |            |                     |
| 25                                        | 88.01                         | Residential                                            | R        | RT   | Unsig. Full<br>Movement | Gravel           | N                   | N       | Connected                                                                       |                  |       |          |            |                     |
| 26                                        | 88.02                         | Ace Hill Plumbing                                      | ВА       | RT   | Unsig. Full<br>Movement | Asphalt          | N                   | N       |                                                                                 |                  |       |          |            |                     |
| 27a                                       | 88.03                         | Ace Hill Plumbing                                      | ВА       | RT   | Unsig. Full<br>Movement | Gravel           | N                   | N       | Connected                                                                       |                  |       |          |            |                     |
| 27b                                       | 88.03                         | Residential                                            | R        | RT   | Unsig. Full<br>Movement | Gravel           | N                   | N       |                                                                                 |                  |       |          |            |                     |
| 28                                        | 88.04                         | Residential                                            | R        | LT   | Unsig. Full<br>Movement | Gravel           | N                   | Υ       |                                                                                 |                  |       |          |            |                     |
| 29                                        | 88.05                         | Residential                                            | R        | LT   | Unsig. Full<br>Movement | Gravel           | N                   | Y       | Connected                                                                       |                  |       |          |            |                     |
| 30                                        | 88.05                         | Field access                                           | FA       | RT   | Unsig. Full<br>Movement | Grass            | Y                   | N       |                                                                                 |                  |       |          |            |                     |
| 31                                        | 88.12                         | Langston Ln                                            | PRU      | RT   | Unsig. Full<br>Movement | Asphalt          | N                   | N       |                                                                                 |                  |       |          |            |                     |
| 32                                        | 88.14                         | Blue Stone/Geode<br>Cracking/Papa Joe's<br>Local Honey | ВА       | RT   | Unsig. Full<br>Movement | Asphalt          | N                   | N       | Three connected businesses with entire parking lot connected to US 34           |                  |       |          |            |                     |
| 33                                        | 88.20                         | Residential                                            | R        | RT   | Unsig. Full<br>Movement | Asphalt          | Y                   | N       | Huge access width; Connects to #34                                              |                  |       |          |            |                     |
| 34                                        | 88.22                         | Residential                                            | R        | RT   | Unsig. Full<br>Movement | Asphalt          | Y                   | N       | Huge access width; Connects to #33                                              |                  |       |          |            |                     |
| 35                                        | 88.24                         | Residential                                            | R        | RT   | Unsig. Full<br>Movement | Asphalt          | Υ                   | N       | Weird back way to get to isolated residence;<br>Also connects to neighbors area |                  |       |          |            |                     |
| 36                                        | 88.29                         | Residential/Jamoka Joe                                 | R/BA     | LT   | Unsig. Full<br>Movement | Gravel           | N                   | N       |                                                                                 |                  |       |          |            |                     |
|                                           |                               | <u></u>                                                |          |      | •                       |                  |                     |         |                                                                                 |                  |       | •        |            |                     |

| <b>US 34 ACP Existing Access Point Inventory</b> |
|--------------------------------------------------|
|--------------------------------------------------|

| US 34 ACP Existing Access Point Inventory |                                |                                              |           |      |                           |                          |         |             |                             |                                                                          |                                            |       |                            |                                  |                                                                    |
|-------------------------------------------|--------------------------------|----------------------------------------------|-----------|------|---------------------------|--------------------------|---------|-------------|-----------------------------|--------------------------------------------------------------------------|--------------------------------------------|-------|----------------------------|----------------------------------|--------------------------------------------------------------------|
|                                           |                                |                                              |           |      |                           |                          |         |             |                             |                                                                          |                                            |       |                            |                                  |                                                                    |
|                                           | sts defined per (<br>Mile Post | CDOT Windshield refere                       | ence poin | it   | Eviation                  | T                        |         |             | 0                           |                                                                          |                                            |       |                            | Ev                               | inting Aggas Parmit                                                |
| Access<br>ID No.                          | *                              | Description                                  | Туре      | Side | Existing<br>Configuration | Surface Material         | (Y/N) V | te<br>Width | Cross Culvert<br>(Y/N) Size | Existing Condition Comments                                              | Field Notes                                | (Y/N) | Number                     | Date                             | sting Access Permit  Comments                                      |
| 37                                        | 88.30                          | Private Rd                                   | PVRU      | RT   | Unsig. Full<br>Movement   | Gravel/Grass/Asph<br>alt | N       |             | ` '                         | Awkward leg of intersection                                              |                                            |       |                            |                                  |                                                                    |
| 38a                                       | 88.31                          | Jamoka Joe                                   | ВА        | LT   | Unsig. Full<br>Movement   | Dirt/Gravel              | N       |             | N                           | Combines with #38b to form one big access                                |                                            |       |                            |                                  |                                                                    |
| 38b                                       | 88.31                          | Private Rd                                   | PVRU      | LT   | Unsig. Full<br>Movement   | Dirt/Gravel              | N       |             | N                           | Combines with #38a to form one big access                                |                                            |       |                            |                                  |                                                                    |
| 39                                        | 88.31                          | Rossum Dr                                    | PRU       | RT   | Unsig. Full<br>Movement   | Asphalt                  | N       |             | N                           |                                                                          |                                            | Y     | 400120                     | 3/13/2001                        |                                                                    |
| 40                                        | 88.38                          | Residential                                  | R         | LT   | Unsig. Full<br>Movement   | Dirt/Gravel              | N       |             |                             | Multi-residential building; Connects to #41                              |                                            |       |                            |                                  |                                                                    |
| 41                                        | 88.39                          | Residential                                  | R         | LT   | Unsig. Full<br>Movement   | Dirt/Gravel              | N       |             |                             | Multi-residential building: Connects to #40 & #42                        |                                            |       |                            |                                  |                                                                    |
| 42                                        | 88.40                          | Field access                                 | FA        | LT   | Unsig. Full<br>Movement   | Grass/Dirt               | N       |             | N                           | Connects to #41                                                          |                                            |       |                            |                                  |                                                                    |
| 43                                        | 88.41                          | Ruttledge Law Office,<br>LLC/The Butte House | ВА        | RT   | Unsig. Full<br>Movement   | Asphalt                  | N       |             | N                           | Connected                                                                |                                            |       |                            |                                  |                                                                    |
| 44                                        | 88.42                          | Ruttledge Law Office,<br>LLC/The Butte House | ВА        | RT   | Unsig. Full<br>Movement   | Asphalt                  | N       |             | N                           |                                                                          |                                            |       |                            |                                  |                                                                    |
| 45                                        | 88.44                          | MJP Self Storage                             | ВА        | LT   | Unsig. Full<br>Movement   | Concrete                 | N       |             | N                           |                                                                          |                                            | Υ     | 414044<br>414042<br>414043 | 5/8/2014<br>5/8/2014<br>5/8/2014 | Permits 414042 and 414043 are for access closures to this property |
| 46                                        | 88.46                          | Residential                                  | R         | LT   | Unsig. Full<br>Movement   | Asphalt                  | N       |             | IN I                        | Maybe the offices associated with MJP Self Storage                       | Looks like they widened parking lot a bit. |       |                            |                                  |                                                                    |
| 47                                        | 88.49                          | Rainbow Plaza/River<br>Road                  | ВА        | LT   | Unsig. Full<br>Movement   | Concrete/Dirt            | N       |             |                             | Looks to have a handful of businesses using this access; Connects to #48 |                                            |       |                            |                                  |                                                                    |
| 48                                        | 88.52                          | River Road                                   | ВА        | LT   | Unsig. Full<br>Movement   | Dirt/Gravel              | N       |             | N                           | Connects to #47                                                          |                                            |       |                            |                                  |                                                                    |
| 49                                        | 88.52                          | Butte Rd                                     | PRU       | RT   | Unsig. Full<br>Movement   | Asphalt                  | N       |             | N                           |                                                                          |                                            |       |                            |                                  |                                                                    |
| 50                                        | 88.53                          | Residential                                  | R         | LT   | Unsig. Full<br>Movement   | Gravel                   | N       |             | N                           |                                                                          |                                            |       |                            |                                  |                                                                    |
| 51                                        | 88.55                          | Field access                                 | FA        | LT   | Unsig. Full<br>Movement   | Dirt                     | N       |             | Y?                          |                                                                          | Looks like it has a (muddy) low spot       |       |                            |                                  |                                                                    |
| 52                                        | 88.55                          | Residential                                  | R         | RT   | Unsig. Full<br>Movement   | Gravel                   | N       |             | N                           | Connected                                                                |                                            |       |                            |                                  |                                                                    |
| 53                                        | 88.57                          | Residential                                  | R         | RT   | Unsig. Full<br>Movement   | Gravel                   | N       |             | N                           |                                                                          |                                            |       |                            |                                  |                                                                    |
| 54                                        | 88.58                          | Residential                                  | R         | RT   | Unsig. Full<br>Movement   | Gravel                   | N       |             |                             | Connects to #56                                                          |                                            |       |                            |                                  |                                                                    |
| 55                                        | 88.58                          | Field access                                 | FA        | LT   | Unsig. Full<br>Movement   | Grass/Dirt               | N       |             |                             | Looks like it leads to a garage in back of Adobe<br>Designs              |                                            |       |                            |                                  |                                                                    |
| 56                                        | 88.60                          | Residential                                  | R         | RT   | Unsig. Full<br>Movement   | Gravel                   | N       |             | N                           | Connects to #54                                                          |                                            |       |                            |                                  |                                                                    |
| 57                                        | 88.62                          | Residential                                  | R         | RT   | Unsig. Full<br>Movement   | Gravel                   | N       |             | N                           | Cennects to #59                                                          |                                            |       |                            |                                  |                                                                    |
| 58                                        | 88.64                          | Adobe Designs                                | ВА        | LT   | Unsig. Full<br>Movement   | Gravel                   | Y       |             | Y                           |                                                                          |                                            |       |                            |                                  |                                                                    |
| 59                                        | 88.64                          | Residential                                  | R         | RT   | Unsig. Full<br>Movement   | Gravel                   | N       |             | N                           | Connects to #57                                                          |                                            |       |                            |                                  |                                                                    |
| 60                                        | 88.66                          | Residential                                  | R         | LT   | Unsig. Full<br>Movement   | Gravel/Grass             | Y       |             | N                           |                                                                          |                                            |       |                            |                                  |                                                                    |
| 61                                        | 88.66                          | Tower Apartments                             | R         | RT   | Unsig. Full<br>Movement   | Asphalt                  | N       |             | N                           | Apartments; Connected                                                    |                                            |       |                            |                                  |                                                                    |
| 62                                        | 88.67                          | Tower Apartments                             | R         | RT   | Unsig. Full<br>Movement   | Asphalt                  | N       |             | N                           |                                                                          |                                            |       |                            |                                  |                                                                    |
| 63                                        | 88.68                          | Morning Dr                                   | PRU       | LT   | Unsig. Full<br>Movement   | Asphalt                  | N       |             | Y                           |                                                                          |                                            |       |                            |                                  |                                                                    |
| 64                                        | 88.70                          | Residential                                  | R         | RT   | Unsig. Full Movement      | Asphalt                  | N       |             | N                           | Connected                                                                |                                            |       |                            |                                  |                                                                    |
| 65                                        | 88.72                          | Residential                                  | R         | RT   | Unsig. Full<br>Movement   | Asphalt                  | N       |             | N                           |                                                                          |                                            |       |                            |                                  |                                                                    |
| 66                                        | 88.73                          | Residential                                  | R         | RT   | Unsig. Full Movement      | Gravel                   | N       |             | N                           |                                                                          |                                            |       |                            |                                  |                                                                    |
| 67                                        | 88.76                          | Residential                                  | R         | RT   | Unsig. Full<br>Movement   | Asphalt/Gravel           | N       |             | N                           |                                                                          |                                            |       |                            |                                  |                                                                    |