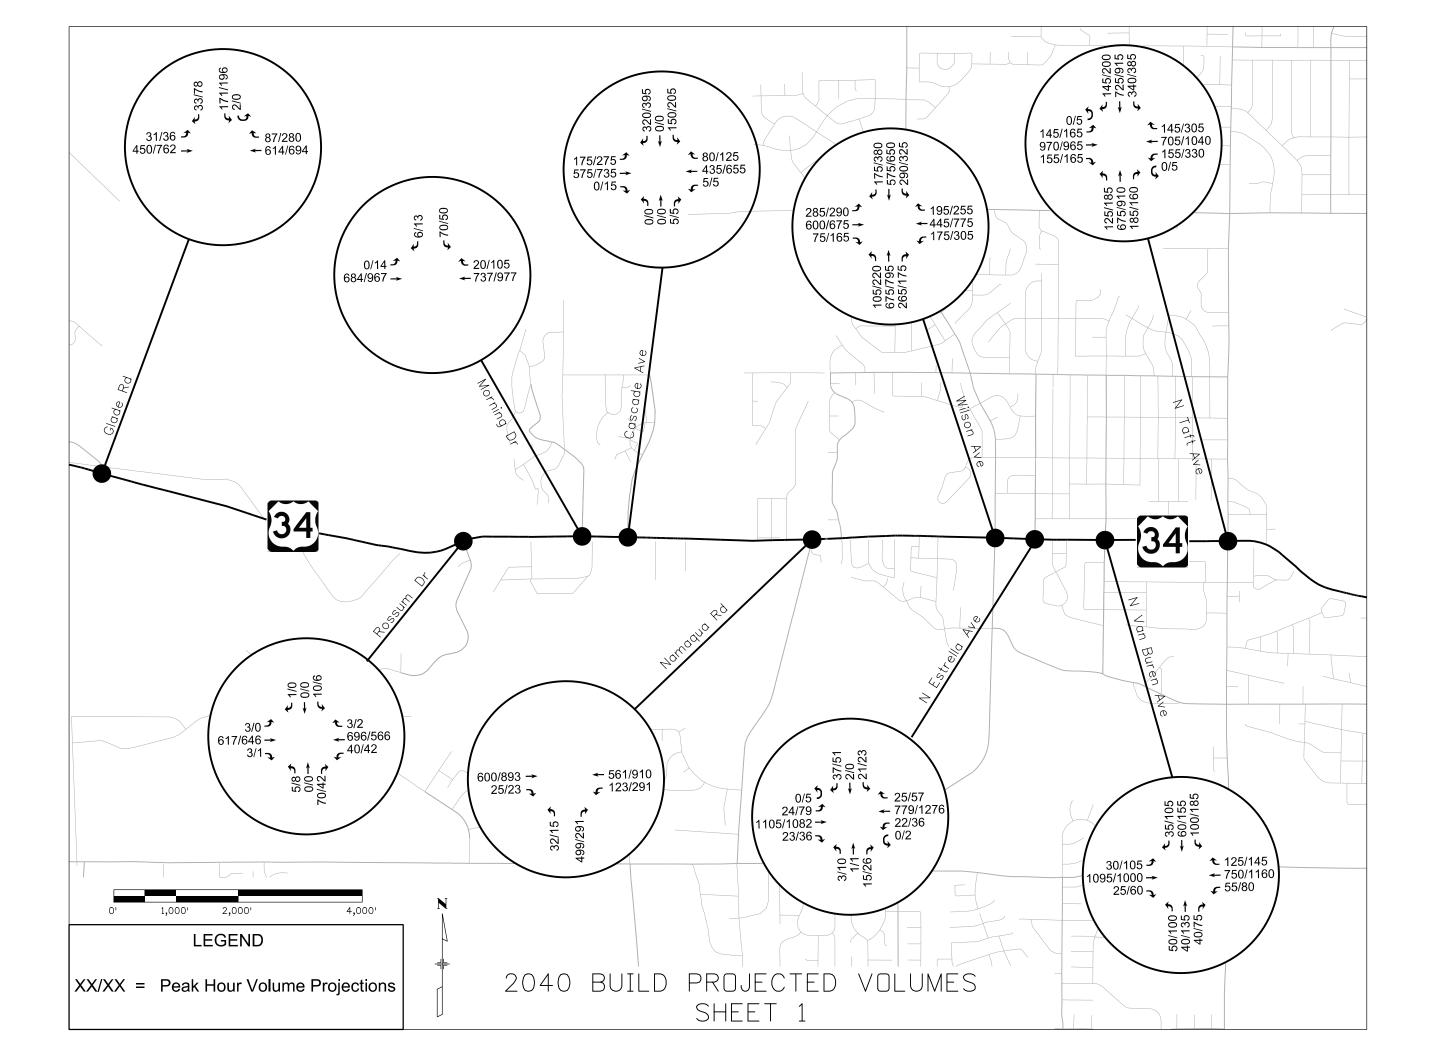

y  | 4-Lane Cross Section with Interchanges | 100       | 100       | 91.7      | 100       |  |
|                    | 6-Lane Cross Section with Interchanges | 100       | 100       | 100       | 100       |  |
| Creater Francisco  | 4-Lane Cross Section with Interchanges | 100       | 100       | 100       | 100       |  |
| Greeley Expressway | 6-Lane Cross Section with Interchanges | 100       | 100       | 100       | 100       |  |
| East End           | N/A                                    | 100       | 100       | 100       | 100       |  |



ATTACHMENT 1 – TURNING MOVEMENT VOLUMES AND LEVEL OF SERVICE FIGURES



Page 19



Page 20



Page 21



Page 22



Page 23



Page 24



Page 25



Page 26



Page 27



Page 28



Page 29



Page 30



Page 31



Page 32

























## ATTACHMENT 2 - SUPPORTING CALCULATIONS FOR PEL DOCUMENT

### **LEVEL 2 EVALUATION CALCULATIONS EXPLAINED**

The tables provided in this attachment follow the formula below unless otherwise noted:

No Build Travel Time

- =  $(Inbound\ Travel\ Time + Outbound\ Running\ Time)_{EB\ AM\ No\ Build}$
- + (Inbound Travel Time + Outbound Travel Time)<sub>WB AM No Build</sub>
- + (Inbound Travel Time + Outbound Running Time)<sub>EB PM No Build</sub>
- $+ (Inbound\ Travel\ Time + Outbound\ Travel\ Time)_{WB\ PM\ No\ Build}$

#### Alternative Travel Time

- =  $(Inbound\ Travel\ Time + Outbound\ Running\ Time)_{EB\ AM\ Alternative}$
- + (Inbound Travel Time + Outbound Travel Time)<sub>WB AM Alternative</sub>
- + (Inbound Travel Time + Outbound Running Time)<sub>EB PM Alternative</sub>
- +