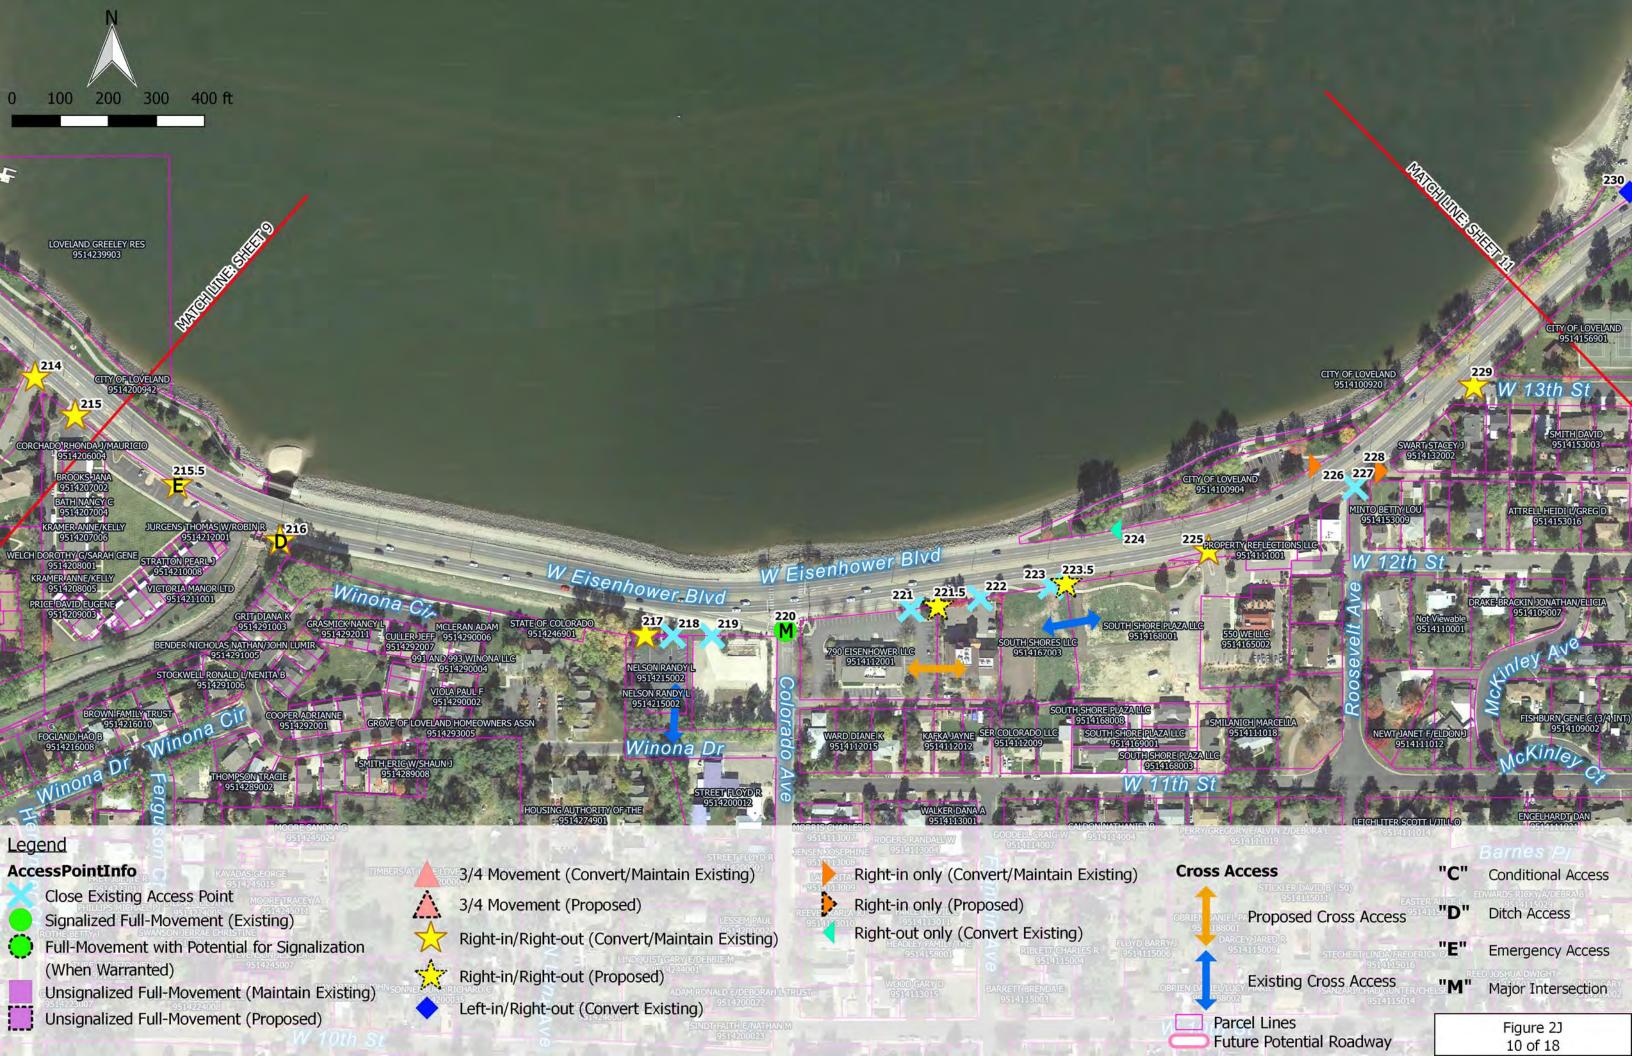

|

<sup>1</sup> Oriented from direction of reference point (W-E)

<sup>2</sup> If City, County or CDOT improves US 34 or if safety or operational issues develop, access restrictions or modifications may be implemented.

<sup>3</sup> Implement with development, redevelopment or use change

<sup>4</sup> MUTCD - Manual on Uniform Traffic Control Devices

<sup>5</sup> Unless otherwise specified, conditions listed refer to proposed configuration.









# Full-Movement with Potential for Signalization (When Warranted) Unsignalized Full-Movement (Maintain Existing) Unsignalized Full-Movement (Proposed) Right-in/Right-out (Convert/Maintain Existing) Right-out only (Convert Existing) Emergency Access Will Major Intersection Parcel Lines Figure 2D 4 of 18





























**Future Potential Roadway** 

18 of 18

# "EXHIBIT - B" UNITED STATES HIGHWAY 34 (MP 85.50-MP 96.03) ACCESS CONTROL PLAN AMENDMENT PROCESS

- 1. A request for an amendment of the Access Control Plan must be initiated by one of the Agencies. The initiating Agency will be responsible for the costs associated with completing and documenting the Amendment.
- 2. Amendment requests must be submitted to and agreed upon by the affected jurisdictions: Department staff, City staff and/or County staff of the Intergovernmental Agreement, depending on the property location. The property or properties that are directly affected by the proposed amendment must be located within a jurisdiction's boundaries or within the boundaries of a legally recognized planning area, such as a Growth M