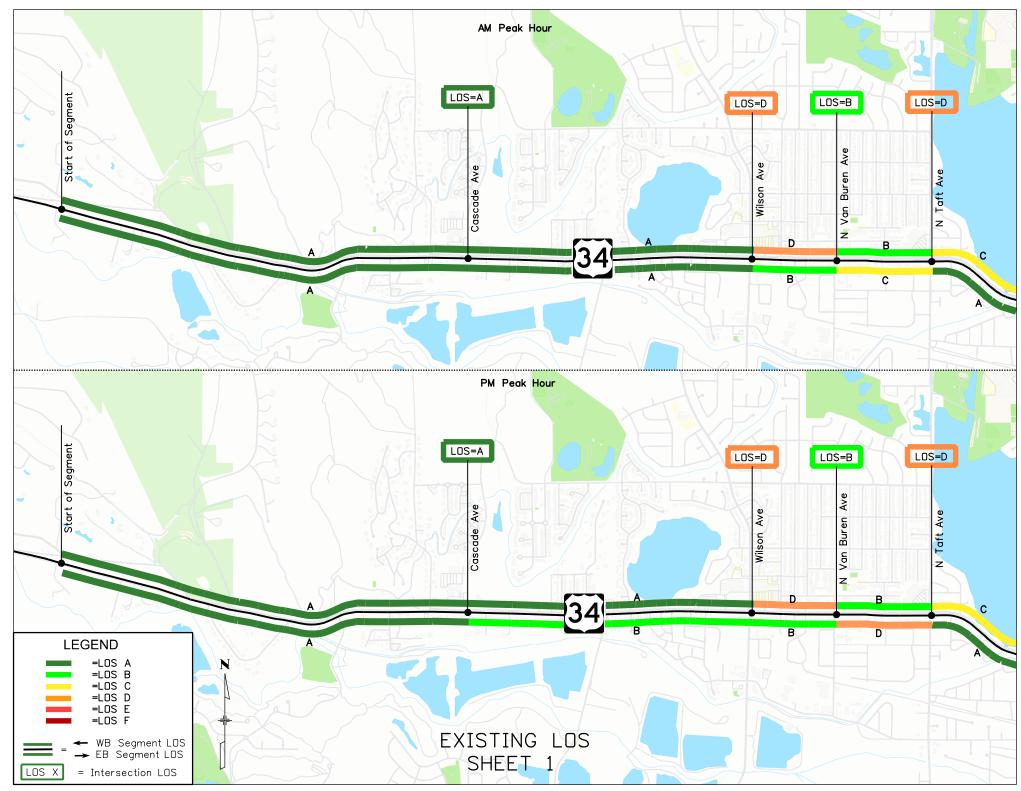

0       | 100       | 100       |  |
| Loveland 6-Lane    | N/A                                    | 37.5      | 83.3      | 4.2       | 14.2      |  |
| Johnstown-Greeley  | 4-Lane Cross Section with Interchanges | 100       | 100       | 91.7      | 100       |  |
|                    | 6-Lane Cross Section with Interchanges | 100       | 100       | 100       | 100       |  |
| Creater Francisco  | 4-Lane Cross Section with Interchanges | 100       | 100       | 100       | 100       |  |
| Greeley Expressway | 6-Lane Cross Section with Interchanges | 100       | 100       | 100       | 100       |  |
| East End           | N/A                                    | 100       | 100       | 100       | 100       |  |



ATTACHMENT 1 – TURNING MOVEMENT VOLUMES AND LEVEL OF SERVICE FIGURES



Page 19



Page 20



Page 21



Page 22



Page 23



Page 24



Page 25



Page 26



Page 27



Page 28



Page 29



Page 30



Page 31



Page 32

























## ATTACHMENT 2 - SUPPORTING CALCULATIONS FOR PEL DOCUMENT

### **LEVEL 2 EVALUATION CALCULATIONS EXPLAINED**

The tables provided in this attachment follow the formula below unless otherwise noted:

No Build Travel Time

- =  $(Inbound\ Travel\ Time + Outbound\ Running\ Time)_{EB\ AM\ No\ Build}$
- + (Inbound Travel Time + Outbound Travel Time)<sub>WB AM No Build</sub>
- + (Inbound Travel Time + Outbound Running Time)<sub>EB PM No Build</sub>
- $+ (Inbound\ Travel\ Time + Outbound\ Travel\ Time)_{WB\ PM\ No\ Build}$

#### Alternative Travel Time

- =  $(Inbound\ Travel\ Time + Outbound\ Running\ Time)_{EB\ AM\ Alt