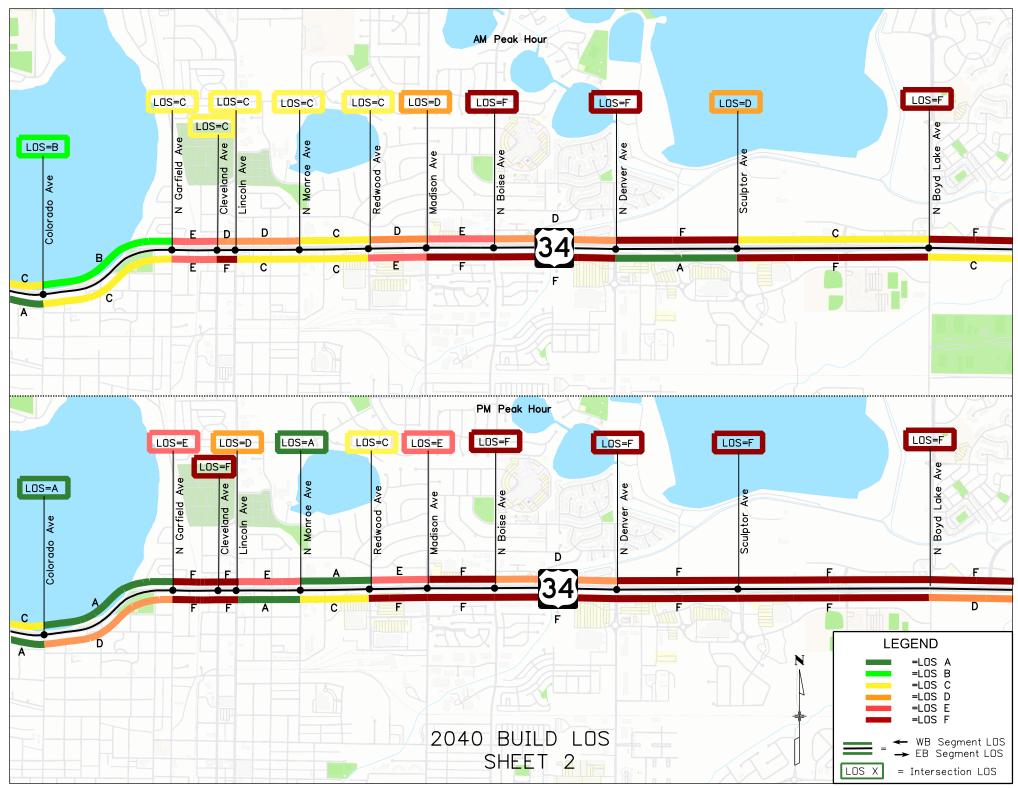

| 37.5      | 83.3      | 4.2       | 14.2      |  |
| Johnstown-Greeley  | 4-Lane Cross Section with Interchanges | 100       | 100       | 91.7      | 100       |  |
|                    | 6-Lane Cross Section with Interchanges | 100       | 100       | 100       | 100       |  |
| Creater Francisco  | 4-Lane Cross Section with Interchanges | 100       | 100       | 100       | 100       |  |
| Greeley Expressway | 6-Lane Cross Section with Interchanges | 100       | 100       | 100       | 100       |  |
| East End           | N/A                                    | 100       | 100       | 100       | 100       |  |



ATTACHMENT 1 – TURNING MOVEMENT VOLUMES AND LEVEL OF SERVICE FIGURES



Page 19



Page 20



Page 21



Page 22



Page 23



Page 24



Page 25



Page 26



Page 27



Page 28



Page 29



Page 30



Page 31



Page 32

























## ATTACHMENT 2 - SUPPORTING CALCULATIONS FOR PEL DOCUMENT

### **LEVEL 2 EVALUATION CALCULATIONS EXPLAINED**

The tables provided in this attachment follow the formula below unless otherwise noted:

No Build Travel Time

- =  $(Inbound\ Travel\ Time + Outbound\ Running\ Time)_{EB\ AM\ No\ Build}$
- + (Inbound Travel Time + Outbound Travel Time)<sub>WB AM No Build</sub>
- + (Inbound Travel Time + Outbound Running Time)<sub>EB PM No Build</sub>
- $+ (Inbound\ Travel\ Time + Outbound\ Travel\ Time)_{WB\ PM\ No\ Build}$

#### Alternative Travel Time

- =  $(Inbound\ Travel\ Time + Outbound\ Running\ Time)_{EB\ AM\ Alternative}$
- + (Inbound Travel Time + Outbound Travel Time)<sub>WB AM Alternative</sub>
- + (Inboun