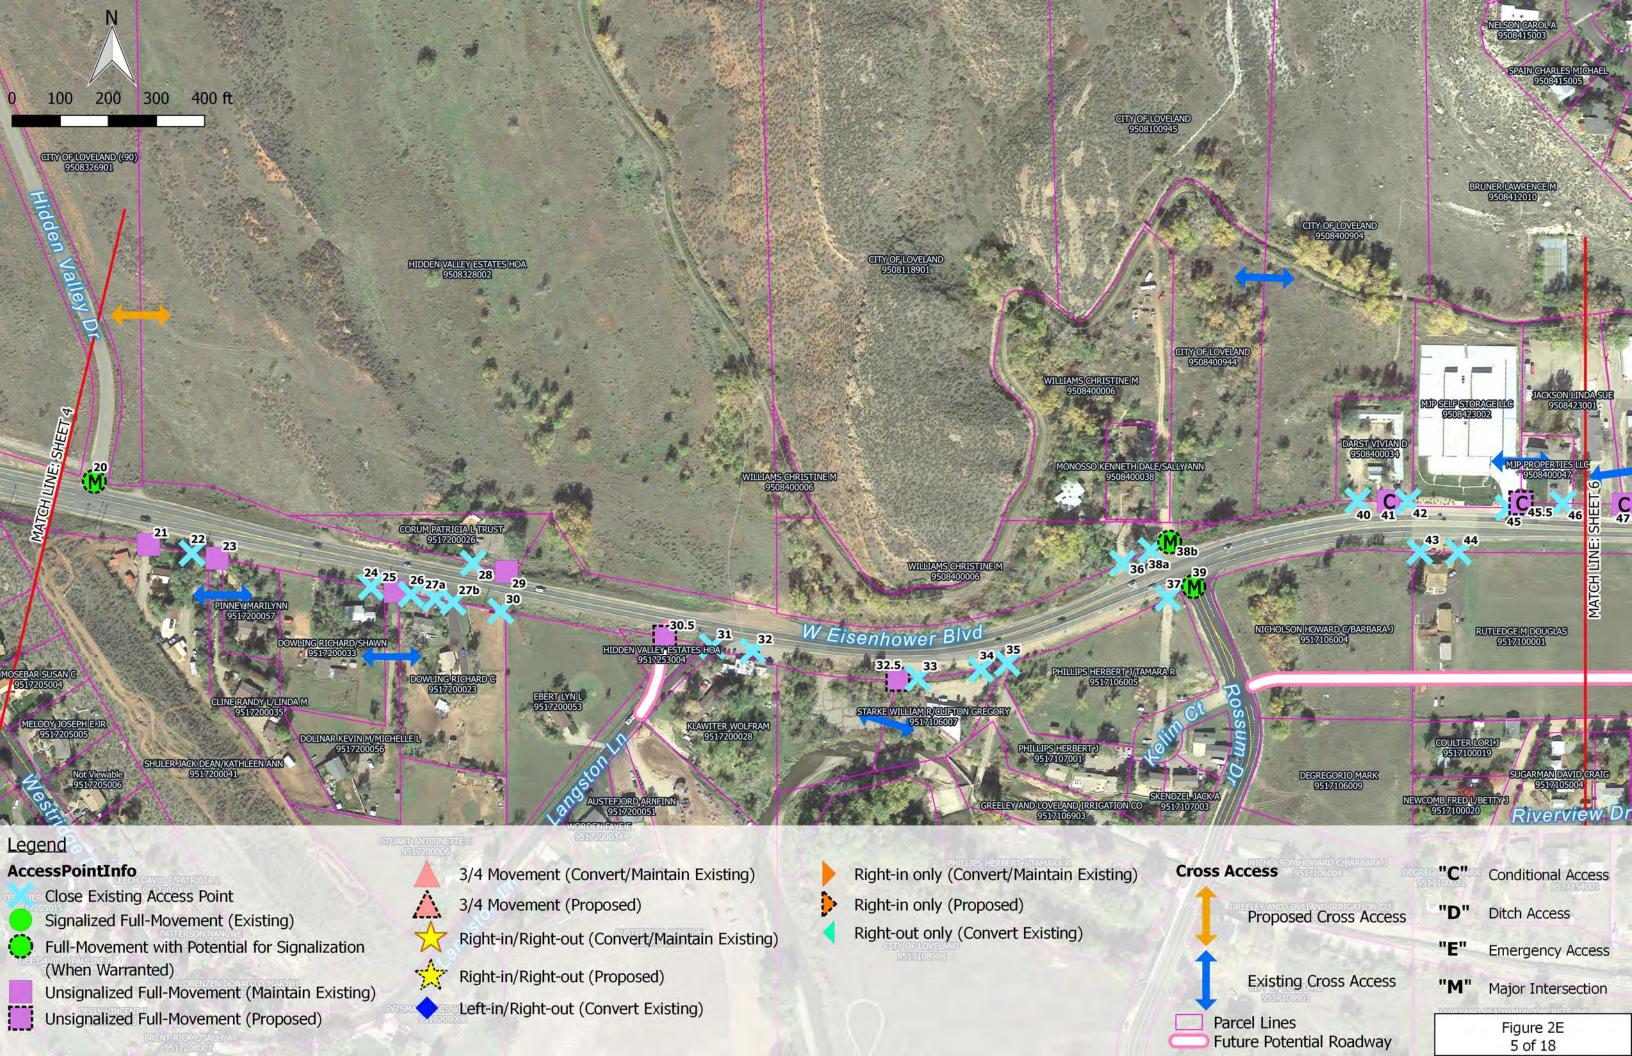

| <b>US 34 ACP Existing Access Point Inventory</b> |
|--------------------------------------------------|
|--------------------------------------------------|

| US 34 ACP Existing Access Point Inventory |                                |                                              |           |      |                           |                          |         |             |                             |                                                                          |                                            |       |                            |                                  |                                                                    |
|-------------------------------------------|--------------------------------|----------------------------------------------|-----------|------|---------------------------|--------------------------|---------|-------------|-----------------------------|--------------------------------------------------------------------------|--------------------------------------------|-------|----------------------------|----------------------------------|--------------------------------------------------------------------|
|                                           |                                |                                              |           |      |                           |                          |         |             |                             |                                                                          |                                            |       |                            |                                  |                                                                    |
|                                           | sts defined per (<br>Mile Post | CDOT Windshield refere                       | ence poin | it   | Eviation                  | T                        |         |             | 0                           |                                                                          |                                            |       |                            | Ev                               | inting Aggas Parmit                                                |
| Access<br>ID No.                          | *                              | Description                                  | Туре      | Side | Existing<br>Configuration | Surface Material         | (Y/N) V | te<br>Width | Cross Culvert<br>(Y/N) Size | Existing Condition Comments                                              | Field Notes                                | (Y/N) | Number                     | Date                             | sting Access Permit  Comments                                      |
| 37                                        | 88.30                          | Private Rd                                   | PVRU      | RT   | Unsig. Full<br>Movement   | Gravel/Grass/Asph<br>alt | N       |             | ` '                         | Awkward leg of intersection                                              |                                            |       |                            |                                  |                                                                    |
| 38a                                       | 88.31                          | Jamoka Joe                                   | ВА        | LT   | Unsig. Full<br>Movement   | Dirt/Gravel              | N       |             | N                           | Combines with #38b to form one big access                                |                                            |       |                            |                                  |                                                                    |
| 38b                                       | 88.31                          | Private Rd                                   | PVRU      | LT   | Unsig. Full<br>Movement   | Dirt/Gravel              | N       |             | N                           | Combines with #38a to form one big access                                |                                            |       |                            |                                  |                                                                    |
| 39                                        | 88.31                          | Rossum Dr                                    | PRU       | RT   | Unsig. Full<br>Movement   | Asphalt                  | N       |             | N                           |                                                                          |                                            | Y     | 400120                     | 3/13/2001                        |                                                                    |
| 40                                        | 88.38                          | Residential                                  | R         | LT   | Unsig. Full<br>Movement   | Dirt/Gravel              | N       |             |                             | Multi-residential building; Connects to #41                              |                                            |       |                            |                                  |                                                                    |
| 41                                        | 88.39                          | Residential                                  | R         | LT   | Unsig. Full<br>Movement   | Dirt/Gravel              | N       |             |                             | Multi-residential building: Connects to #40 & #42                        |                                            |       |                            |                                  |                                                                    |
| 42                                        | 88.40                          | Field access                                 | FA        | LT   | Unsig. Full<br>Movement   | Grass/Dirt               | N       |             | N                           | Connects to #41                                                          |                                            |       |                            |                                  |                                                                    |
| 43                                        | 88.41                          | Ruttledge Law Office,<br>LLC/The Butte House | ВА        | RT   | Unsig. Full<br>Movement   | Asphalt                  | N       |             | N                           | Connected                                                                |                                            |       |                            |                                  |                                                                    |
| 44                                        | 88.42                          | Ruttledge Law Office,<br>LLC/The Butte House | ВА        | RT   | Unsig. Full<br>Movement   | Asphalt                  | N       |             | N                           |                                                                          |                                            |       |                            |                                  |                                                                    |
| 45                                        | 88.44                          | MJP Self Storage                             | ВА        | LT   | Unsig. Full<br>Movement   | Concrete                 | N       |             | N                           |                                                                          |                                            | Υ     | 414044<br>414042<br>414043 | 5/8/2014<br>5/8/2014<br>5/8/2014 | Permits 414042 and 414043 are for access closures to this property |
| 46                                        | 88.46                          | Residential                                  | R         | LT   | Unsig. Full<br>Movement   | Asphalt                  | N       |             | IN I                        | Maybe the offices associated with MJP Self Storage                       | Looks like they widened parking lot a bit. |       |                            |                                  |                                                                    |
| 47                                        | 88.49                          | Rainbow Plaza/River<br>Road                  | ВА        | LT   | Unsig. Full<br>Movement   | Concrete/Dirt            | N       |             |                             | Looks to have a handful of businesses using this access; Connects to #48 |                                            |       |                            |                                  |                                                                    |
| 48                                        | 88.52                          | River Road                                   | ВА        | LT   | Unsig. Full<br>Movement   | Dirt/Gravel              | N       |             | N                           | Connects to #47                                                          |                                            |       |                            |                                  |                                                                    |
| 49                                        | 88.52                          | Butte Rd                                     | PRU       | RT   | Unsig. Full<br>Movement   | Asphalt                  | N       |             | N                           |                                                                          |                                            |       |                            |                                  |                                                                    |
| 50                                        | 88.53                          | Residential                                  | R         | LT   | Unsig. Full<br>Movement   | Gravel                   | N       |             | N                           |                                                                          |                                            |       |                            |                                  |                                                                    |
| 51                                        | 88.55                          | Field access                                 | FA        | LT   | Unsig. Full<br>Movement   | Dirt                     | N       |             | Y?                          |                                                                          | Looks like it has a (muddy) low spot       |       |                            |                                  |                                                                    |
| 52                                        | 88.55                          | Residential                                  | R         | RT   | Unsig. Full<br>Movement   | Gravel                   | N       |             | N                           | Connected                                                                |                                            |       |                            |                                  |                                                                    |
| 53                                        | 88.57                          | Residential                                  | R         | RT   | Unsig. Full<br>Movement   | Gravel                   | N       |             | N                           |                                                                          |                                            |       |                            |                                  |                                                                    |
| 54                                        | 88.58                          | Residential                                  | R         | RT   | Unsig. Full<br>Movement   | Gravel                   | N       |             |                             | Connects to #56                                                          |                                            |       |                            |                                  |                                                                    |
| 55                                        | 88.58                          | Field access                                 | FA        | LT   | Unsig. Full<br>Movement   | Grass/Dirt               | N       |             |                             | Looks like it leads to a garage in back of Adobe<br>Designs              |                                            |       |                            |                                  |                                                                    |
| 56                                        | 88.60                          | Residential                                  | R         | RT   | Unsig. Full<br>Movement   | Gravel                   | N       |             | N                           | Connects to #54                                                          |                                            |       |                            |                                  |                                                                    |
| 57                                        | 88.62                          | Residential                                  | R         | RT   | Unsig. Full<br>Movement   | Gravel                   | N       |             | N                           | Cennects to #59                                                          |                                            |       |                            |                                  |                                                                    |
| 58                                        | 88.64                          | Adobe Designs                                | ВА        | LT   | Unsig. Full<br>Movement   | Gravel                   | Y       |             | Y                           |                                                                          |                                            |       |                            |                                  |                                                                    |
| 59                                        | 88.64                          | Residential                                  | R         | RT   | Unsig. Full<br>Movement   | Gravel                   | N       |             | N                           | Connects to #57                                                          |                                            |       |                            |                                  |                                                                    |
| 60                                        | 88.66                          | Residential                                  | R         | LT   | Unsig. Full<br>Movement   | Gravel/Grass             | Y       |             | N                           |                                                                          |                                            |       |                            |                                  |                                                                    |
| 61                                        | 88.66                          | Tower Apartments                             | R         | RT   | Unsig. Full<br>Movement   | Asphalt                  | N       |             | N                           | Apartments; Connected                                                    |                                            |       |                            |                                  |                                                                    |
| 62                                        | 88.67                          | Tower Apartments                             | R         | RT   | Unsig. Full<br>Movement   | Asphalt                  | N       |             | N                           |                                                                          |                                            |       |                            |                                  |                                                                    |
| 63                                        | 88.68                          | Morning Dr                                   | PRU       | LT   | Unsig. Full<br>Movement   | Asphalt                  | N       |             | Y                           |                                                                          |                                            |       |                            |                                  |                                                                    |
| 64                                        | 88.70                          | Residential                                  | R         | RT   | Unsig. Full Movement      | Asphalt                  | N       |             | N                           | Connected                                                                |                                            |       |                            |                                  |                                                                    |
| 65                                        | 88.72                          | Residential                                  | R         | RT   | Unsig. Full<br>Movement   | Asphalt                  | N       |             | N                           |                                                                          |                                            |       |                            |                                  |                                                                    |
| 66                                        | 88.73                          | Residential                                  | R         | RT   | Unsig. Full Movement      | Gravel                   | N       |             | N                           |                                                                          |                                            |       |                            |                                  |                                                                    |
| 67                                        | 88.76                          | Residential                                  | R         | RT   | Unsig. Full<br>Movement   | Asphalt/Gravel           | N       |             | N                           |                                                                          |                                            |       |                            |                                  |                                                                    |