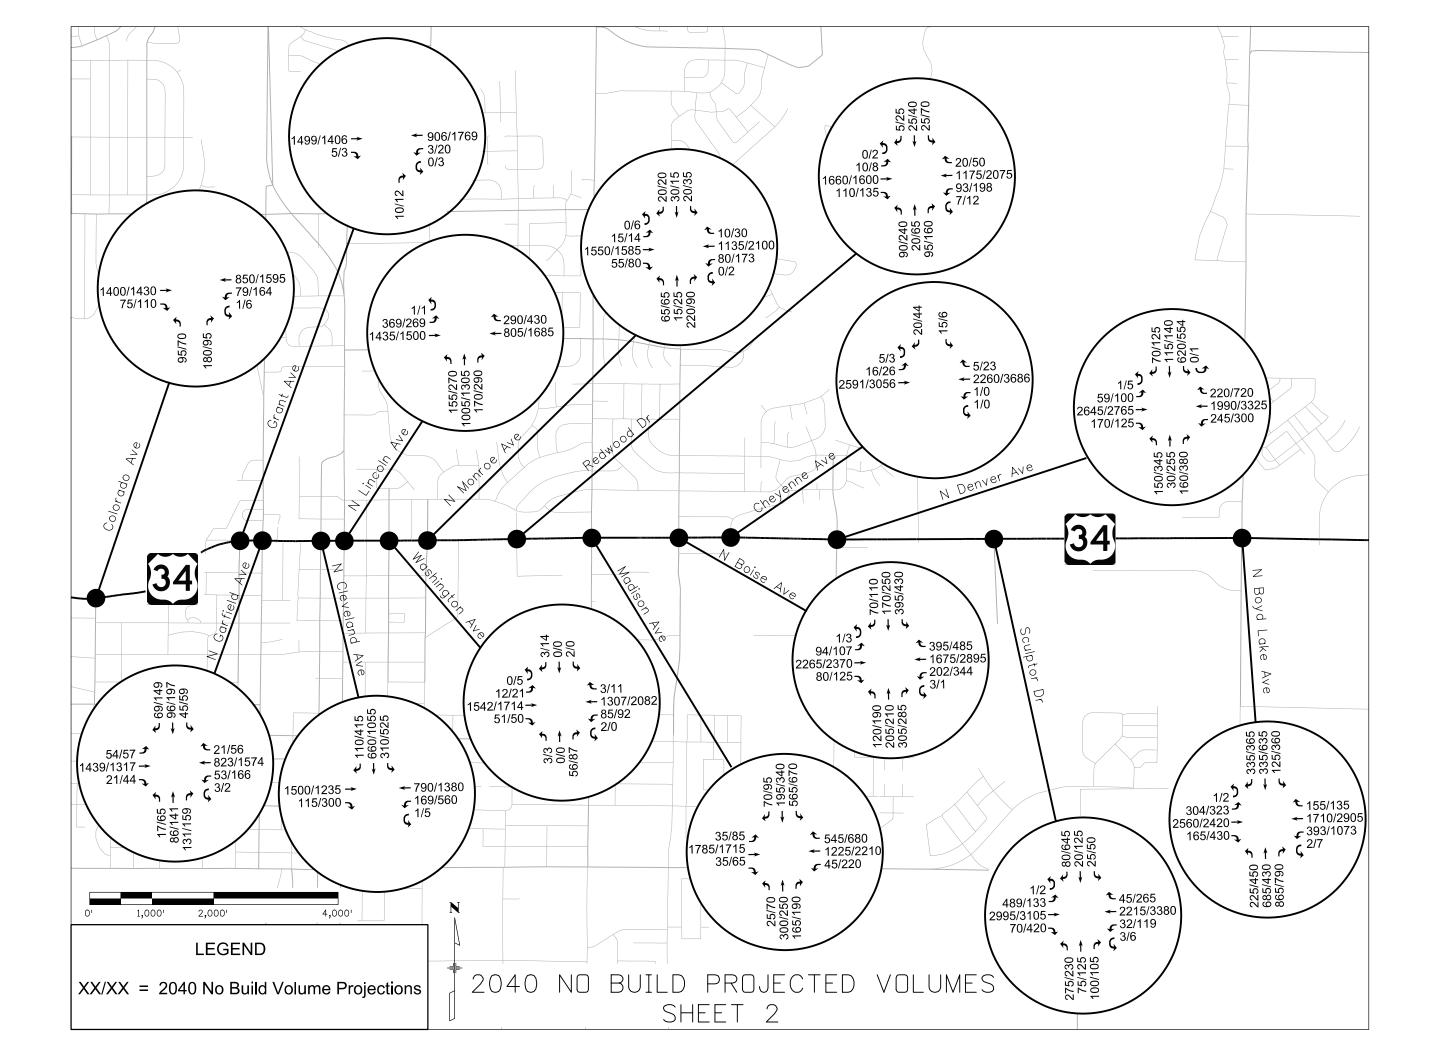

Greeley  | 4-Lane Cross Section with Interchanges | 100       | 100       | 91.7      | 100       |  |
|                    | 6-Lane Cross Section with Interchanges | 100       | 100       | 100       | 100       |  |
| Creater Francisco  | 4-Lane Cross Section with Interchanges | 100       | 100       | 100       | 100       |  |
| Greeley Expressway | 6-Lane Cross Section with Interchanges | 100       | 100       | 100       | 100       |  |
| East End           | N/A                                    | 100       | 100       | 100       | 100       |  |



ATTACHMENT 1 – TURNING MOVEMENT VOLUMES AND LEVEL OF SERVICE FIGURES



Page 19



Page 20



Page 21



Page 22



Page 23



Page 24



Page 25



Page 26



Page 27



Page 28



Page 29



Page 30



Page 31



Page 32

























## ATTACHMENT 2 - SUPPORTING CALCULATIONS FOR PEL DOCUMENT

### **LEVEL 2 EVALUATION CALCULATIONS EXPLAINED**

The tables provided in this attachment follow the formula below unless otherwise noted:

No Build Travel Time

- =  $(Inbound\ Travel\ Time + Outbound\ Running\ Time)_{EB\ AM\ No\ Build}$
- + (Inbound Travel Time + Outbound Travel Time)<sub>WB AM No Build</sub>
- + (Inbound Travel Time + Outbound Running Time)<sub>EB PM No Build</sub>
- $+ (Inbound\ Travel\ Time + Outbound\ Travel\ Time)_{WB\ PM\ No\ Build}$

#### Alternative Travel Time

- =  $(Inbound\ Travel\ Time + Outbound\ Running\ Time)_{EB\ AM\ Alternative}$
- + (Inbound Travel Time + Outbound Travel Time)<sub>WB AM Alternative</sub>
- + (Inbound Travel Time + Outbound Running Time)<sub>EB PM Alternative</sub