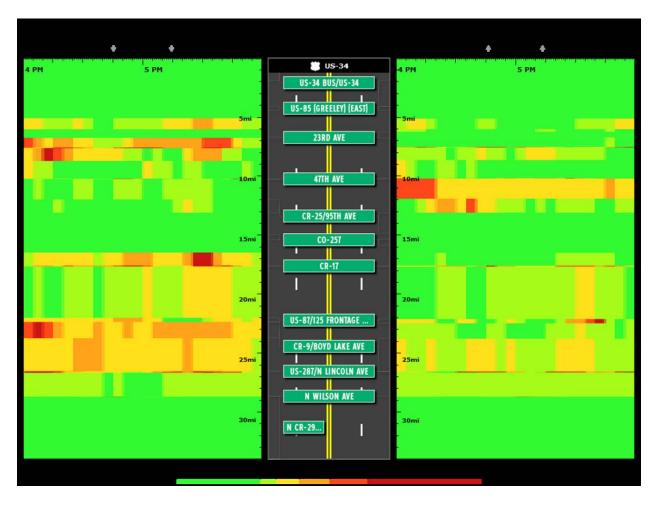

deal scenarios (uninterrupted) while traveling from Point A to Point B. For instance, if the uninterrupted travel time from A to B is 10 minutes and the TTI at a particular time of day is 1.5, a vehicle traveling from A to B can expect its travel time to be 15 minutes (10 minutes times 1.5) on average, which indicates that this vehicle will experience 5 minutes of delay when traveling from A to B. Figure 2 is an example of an INRIX TTI report for March 27th to March 31st, 2017, between 4:00 and 6:00 p.m.

For the week represented in the INRIX graphic, congestion (shown as dark orange or red) occurred in the westbound direction at 23rd/35th Avenue, at WCR 17, between I-25 and Boyd Lake Road, and at US 287. Congestion in the eastbound direction was less widespread, and of shorter duration.



Figure 2 - Example INRIX TTI Report from March 27 to March 31, 2017 from 4-6pm

Figure 3 presents the same INRIX information in a graph format with TTI value along the vertical axis and US 34 Milepost along the horizontal axis. For the period analyzed, the graph clearly shows how TTI spikes at key locations throughout the corridor.



Figure 3 - INRIX TTI Graph by US 34 Milepost

### **DETAILED TRAFFIC ANALYSIS**

The Urban Streets module of Highway Capacity Software (HCS7) was used to identify a number of traffic measures of effectiveness including intersection Level of Service (LOS), segment LOS, and TTI/Reliability. The segment of US-34 was modeled in HCS using the existing geometry and traffic counts. Consistent with HCS methods, signalized locations were modeled as intersections in