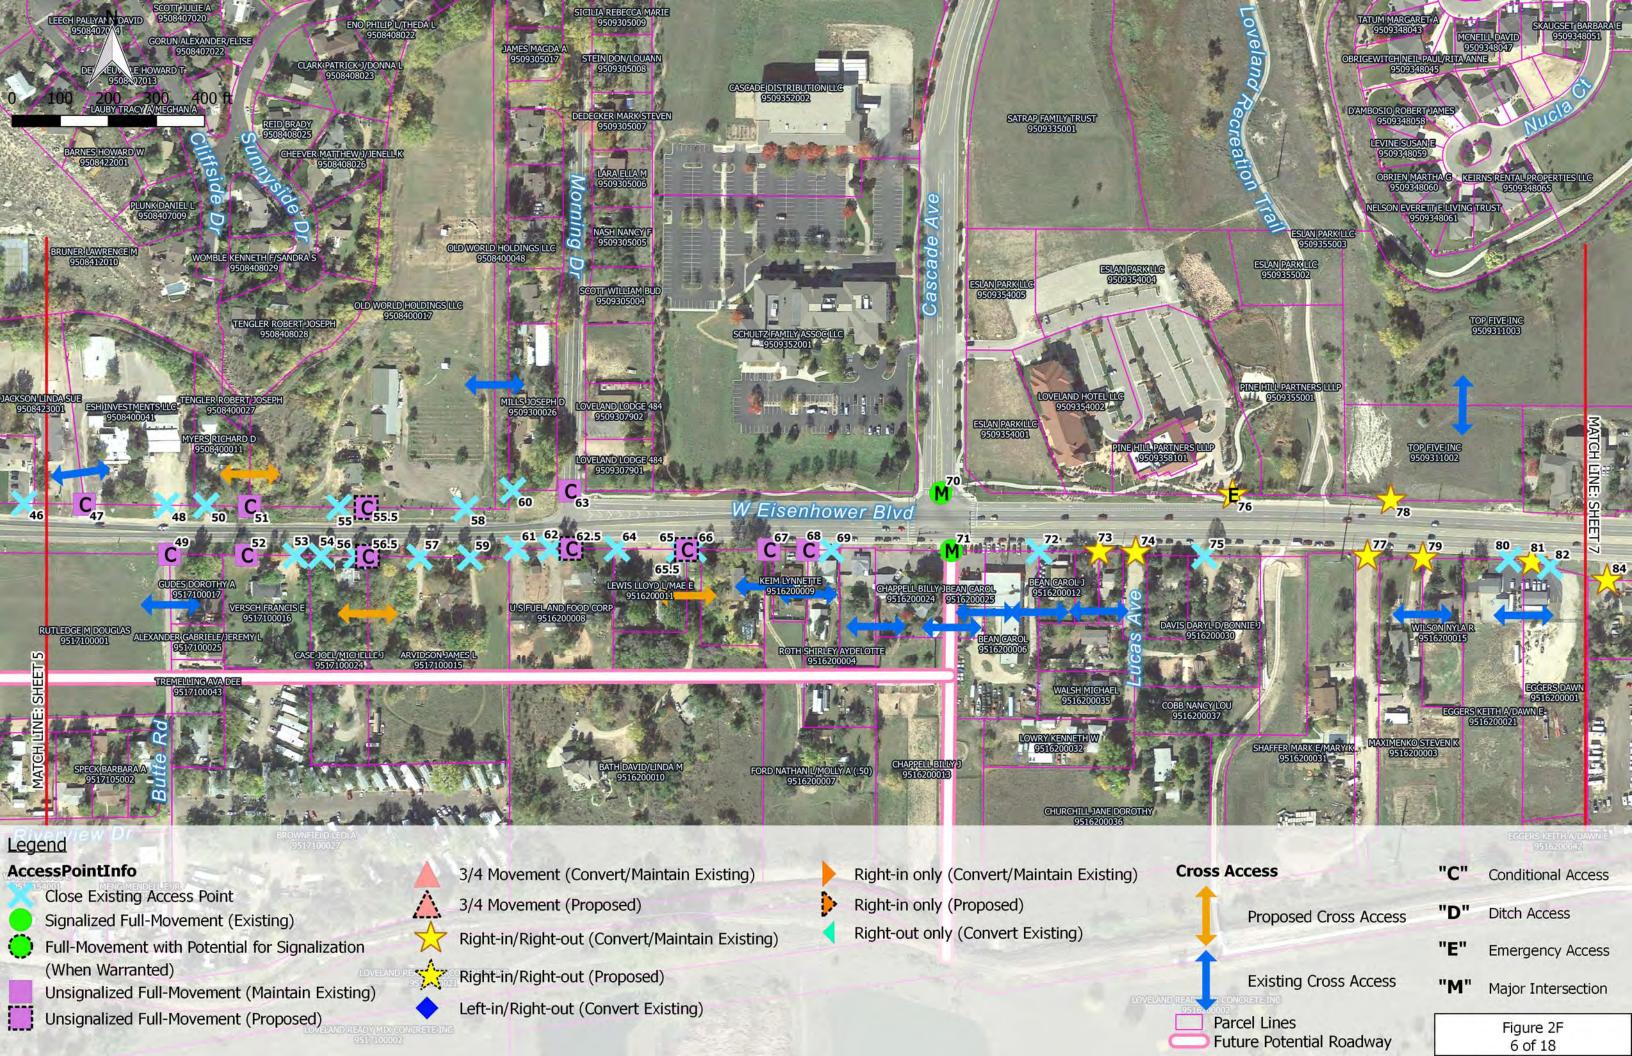

|

<sup>1</sup> Oriented from direction of reference point (W-E)

<sup>2</sup> If City, County or CDOT improves US 34 or if safety or operational issues develop, access restrictions or modifications may be implemented.

<sup>3</sup> Implement with development, redevelopment or use change

<sup>4</sup> MUTCD - Manual on Uniform Traffic Control Devices

<sup>5</sup> Unless otherwise specified, conditions listed refer to proposed configuration.









# Full-Movement with Potential for Signalization (When Warranted) Unsignalized Full-Movement (Maintain Existing) Unsignalized Full-Movement (Proposed) Right-in/Right-out (Convert/Maintain Existing) Right-out only (Convert Existing) Emergency Access Will Major Intersection Parcel Lines Figure 2D 4 of 18





























**Future Potential Roadway** 

18 of 18

# "EXHIBIT - B" UNITED STATES HIGHWAY 34 (MP 85.50-MP 96.03) ACCESS CONTROL PLAN AMENDMENT PROCESS

- 1. A request for an amendment of the Access Control Plan must be initiated by one of the Agencies. The initiating Agency will be responsible for the costs associated with completing and documenting the Amendment.
- 2. Amendment requests must be submitted to and agreed upon by the affected jurisdictions: Department staff, City staff and/or County staff of the Intergovernmental Agreement, depending on the property location. The property or properties that are directly affected by the proposed amendment must be located within a jurisdiction's boundaries or within the boundaries of a legally recognized planning area, such as a