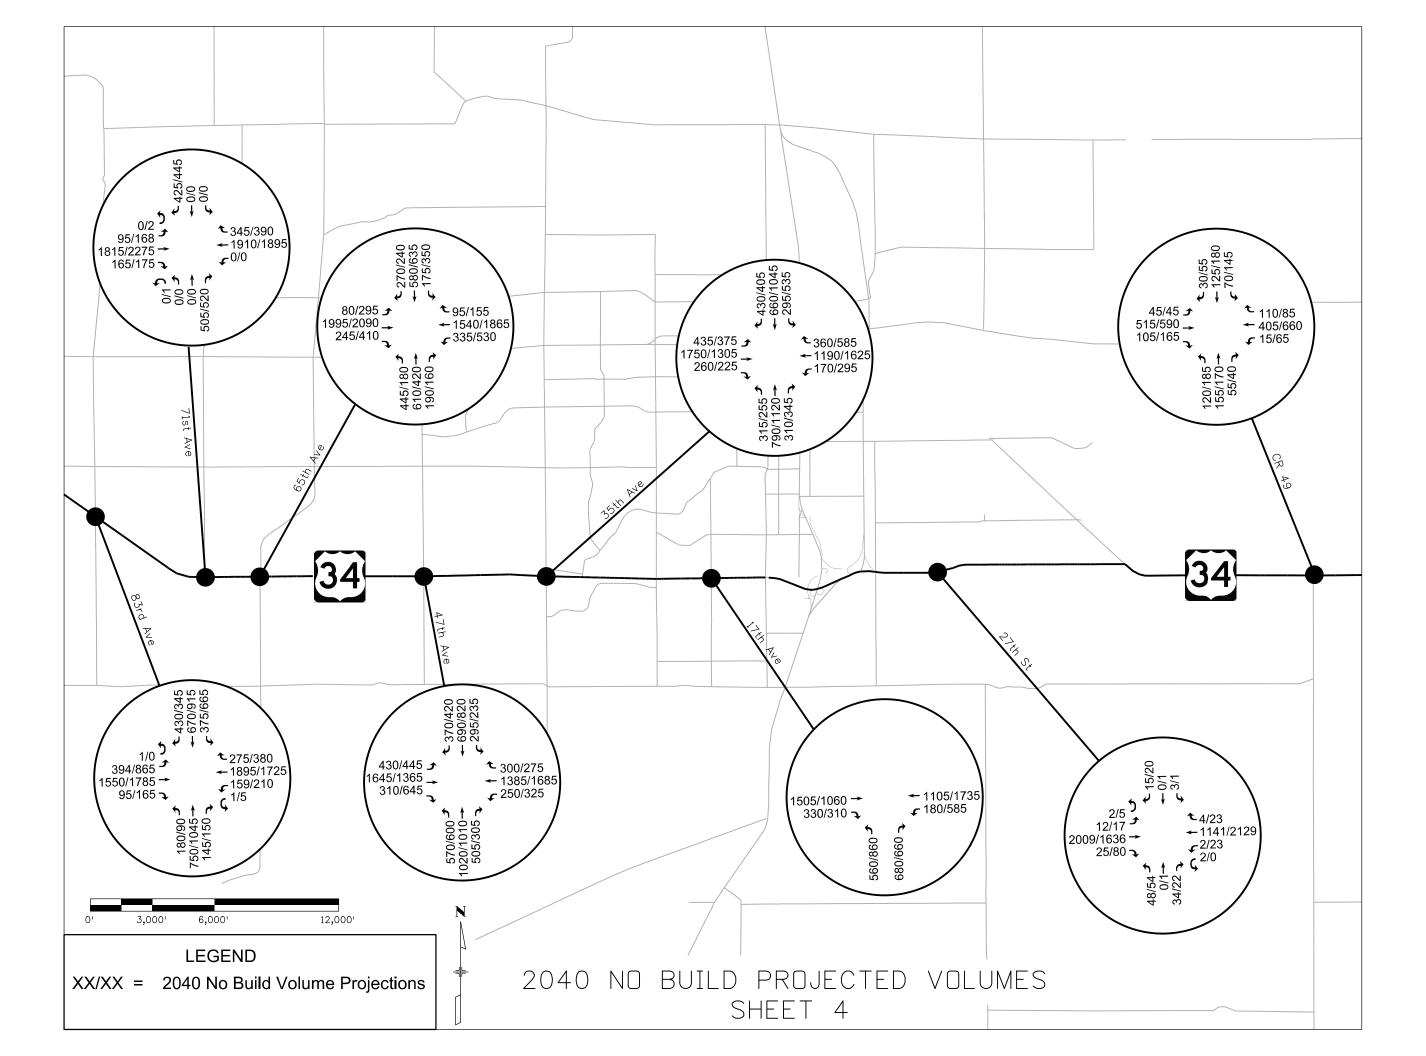

ley  | 4-Lane Cross Section with Interchanges | 100       | 100       | 91.7      | 100       |  |
|                    | 6-Lane Cross Section with Interchanges | 100       | 100       | 100       | 100       |  |
| Creater Francisco  | 4-Lane Cross Section with Interchanges | 100       | 100       | 100       | 100       |  |
| Greeley Expressway | 6-Lane Cross Section with Interchanges | 100       | 100       | 100       | 100       |  |
| East End           | N/A                                    | 100       | 100       | 100       | 100       |  |



ATTACHMENT 1 – TURNING MOVEMENT VOLUMES AND LEVEL OF SERVICE FIGURES



Page 19



Page 20



Page 21



Page 22



Page 23



Page 24



Page 25



Page 26



Page 27



Page 28



Page 29



Page 30



Page 31



Page 32

























## ATTACHMENT 2 - SUPPORTING CALCULATIONS FOR PEL DOCUMENT

### **LEVEL 2 EVALUATION CALCULATIONS EXPLAINED**

The tables provided in this attachment follow the formula below unless otherwise noted:

No Build Travel Time

- =  $(Inbound\ Travel\ Time + Outbound\ Running\ Time)_{EB\ AM\ No\ Build}$
- + (Inbound Travel Time + Outbound Travel Time)<sub>WB AM No Build</sub>
- + (Inbound Travel Time + Outbound Running Time)<sub>EB PM No Build</sub>
- $+ (Inbound\ Travel\ Time + Outbound\ Travel\ Time)_{WB\ PM\ No\ Build}$

#### Alternative Travel Time

- =  $(Inbound\ Travel\ Time + Outbound\ Running\ Time)_{EB\ AM\ Alternative}$
- + (Inbound Travel Time + Outbound Travel Time)<sub>WB AM Alternative</sub>
- + (Inbound Travel Time + Outbound Running Time)<sub>EB PM Alternative</sub>
-