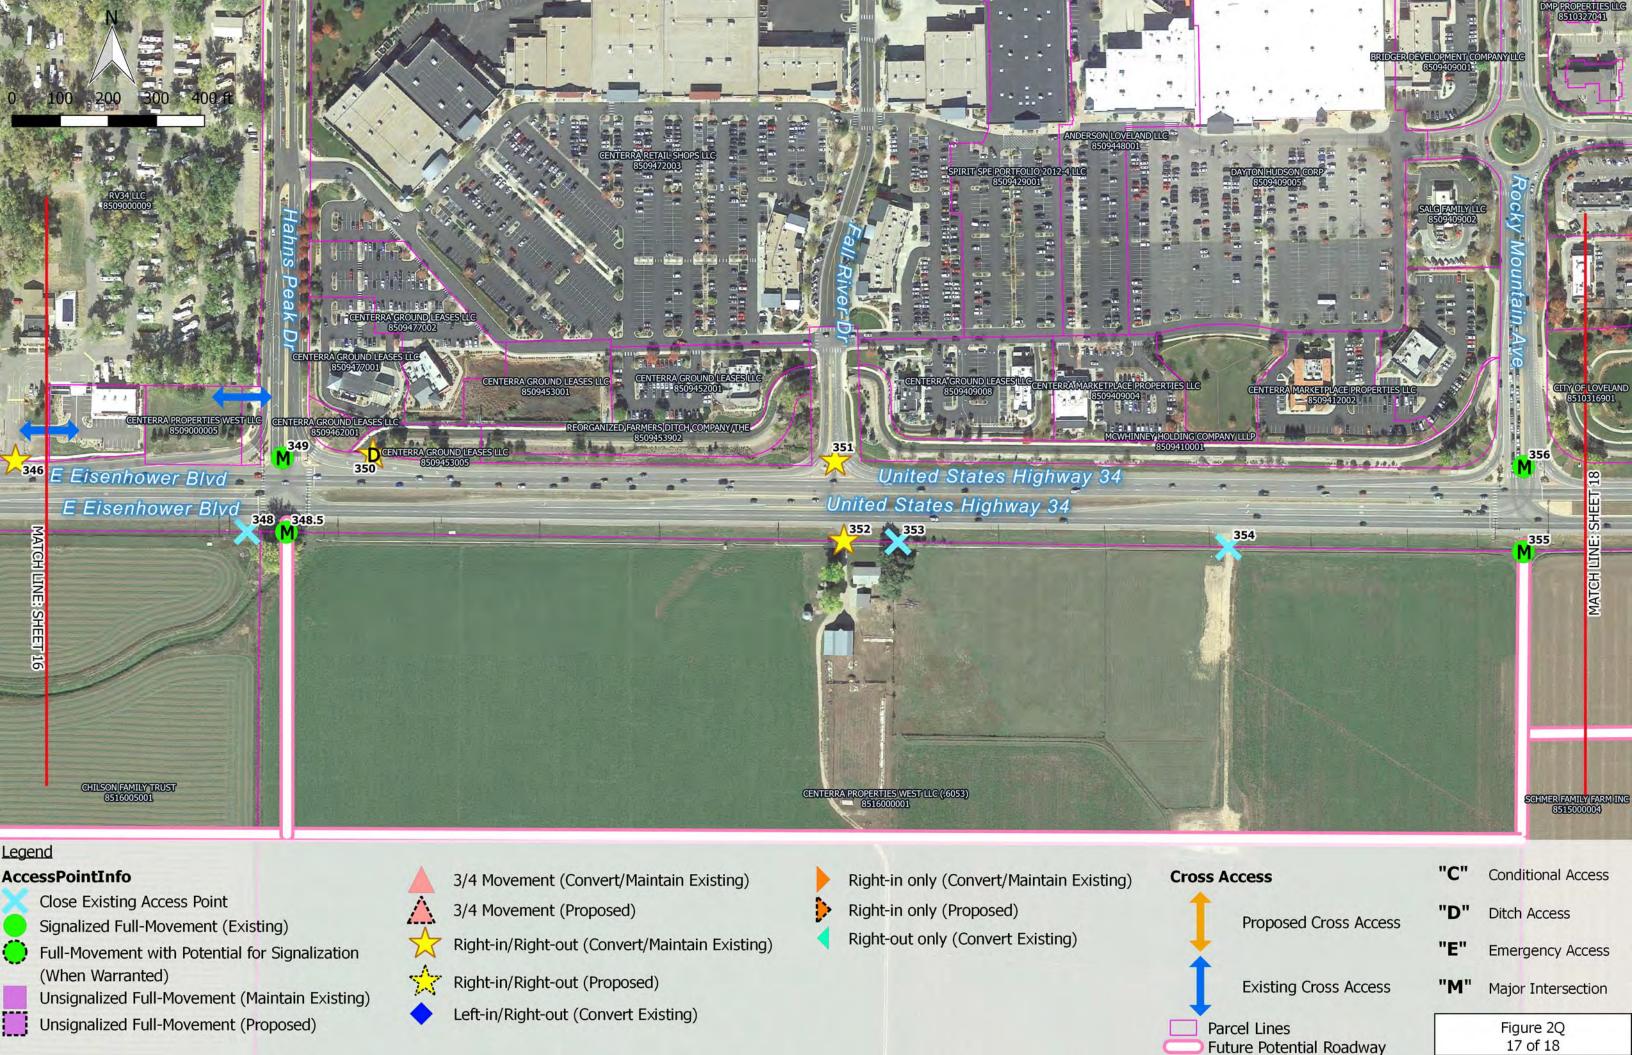

|

<sup>1</sup> Oriented from direction of reference point (W-E)

<sup>2</sup> If City, County or CDOT improves US 34 or if safety or operational issues develop, access restrictions or modifications may be implemented.

<sup>3</sup> Implement with development, redevelopment or use change

<sup>4</sup> MUTCD - Manual on Uniform Traffic Control Devices

<sup>5</sup> Unless otherwise specified, conditions listed refer to proposed configuration.









# Full-Movement with Potential for Signalization (When Warranted) Unsignalized Full-Movement (Maintain Existing) Unsignalized Full-Movement (Proposed) Right-in/Right-out (Convert/Maintain Existing) Right-out only (Convert Existing) Emergency Access Will Major Intersection Parcel Lines Figure 2D 4 of 18





























**Future Potential Roadway** 

18 of 18

# "EXHIBIT - B" UNITED STATES HIGHWAY 34 (MP 85.50-MP 96.03) ACCESS CONTROL PLAN AMENDMENT PROCESS

- 1. A request for an amendment of the Access Control Plan must be initiated by one of the Agencies. The initiating Agency will be responsible for the costs associated with completing and documenting the Amendment.
- 2. Amendment requests must be submitted to and agreed upon by the affected jurisdictions: Department staff, City staff and/or County staff of the Intergovernmental Agreement, depending on the property location. The property or properties that are directly affected by the proposed amendment must be located within a jurisdiction's boundaries or within the boundaries of a legally recognized planning area, such as a Growth Management Area