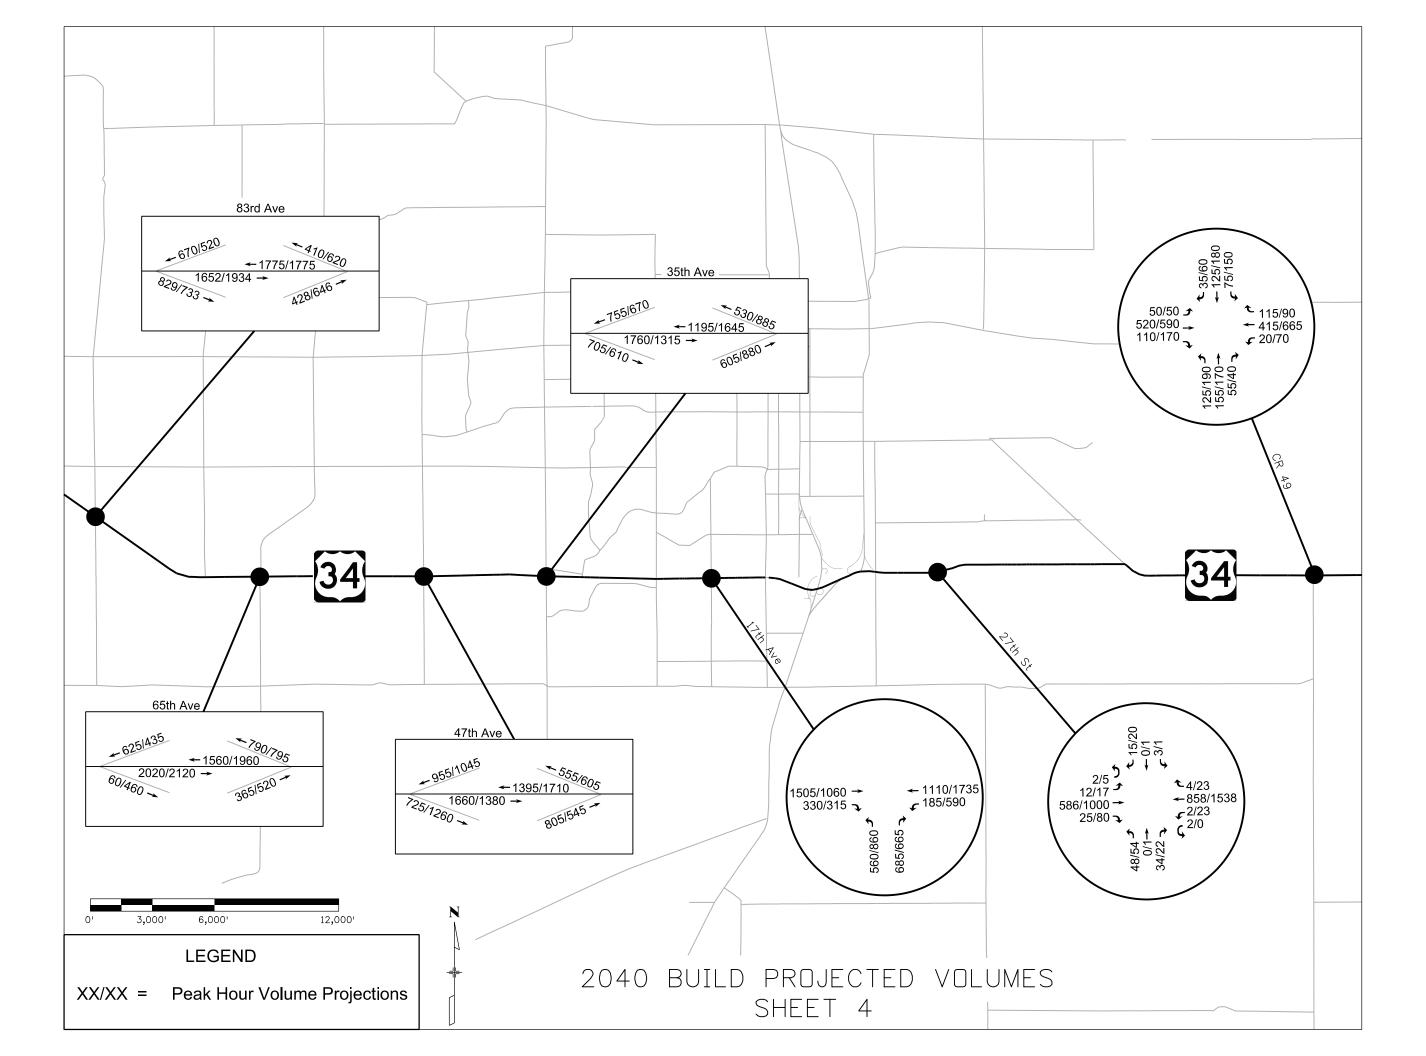

# Loveland US Highway 34 Access Control Plan Technical Appendix

US 34: M.P. 85.50 to M.P. 96.03 (CR 27 to I-25)