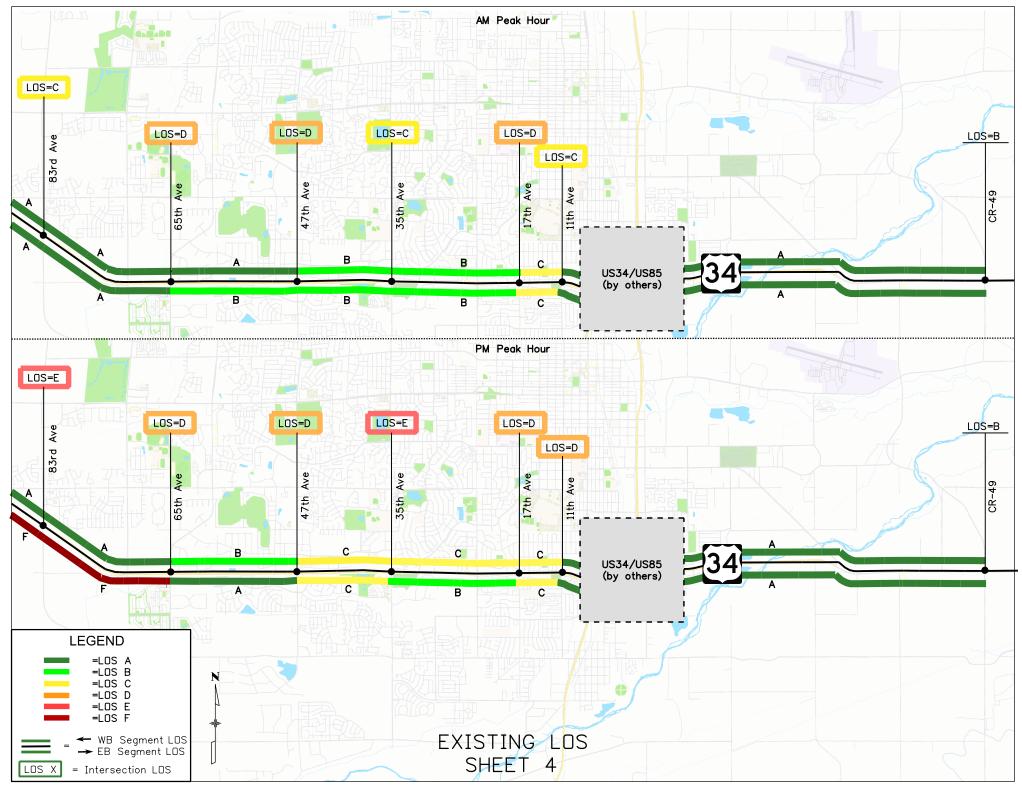

# Loveland US Highway 34 Access Control Plan Technical Appendix

US 34: M.P. 85.50 to M.P. 96.03 (CR 27 to I-25)