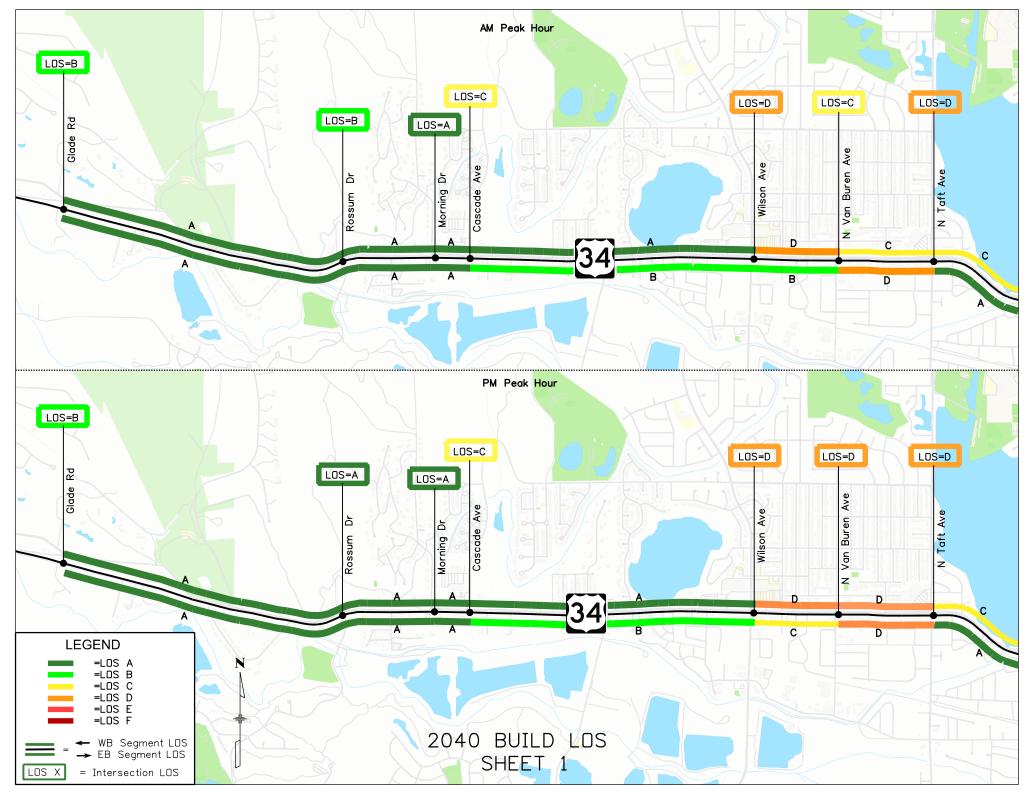

| 37.5      | 83.3      | 4.2       | 14.2      |  |
| Johnstown-Greeley  | 4-Lane Cross Section with Interchanges | 100       | 100       | 91.7      | 100       |  |
|                    | 6-Lane Cross Section with Interchanges | 100       | 100       | 100       | 100       |  |
| Creater Francisco  | 4-Lane Cross Section with Interchanges | 100       | 100       | 100       | 100       |  |
| Greeley Expressway | 6-Lane Cross Section with Interchanges | 100       | 100       | 100       | 100       |  |
| East End           | N/A                                    | 100       | 100       | 100       | 100       |  |



ATTACHMENT 1 – TURNING MOVEMENT VOLUMES AND LEVEL OF SERVICE FIGURES



Page 19



Page 20



Page 21



Page 22



Page 23



Page 24



Page 25



Page 26



Page 27



Page 28



Page 29



Page 30



Page 31



Page 32

























## ATTACHMENT 2 - SUPPORTING CALCULATIONS FOR PEL DOCUMENT

### **LEVEL 2 EVALUATION CALCULATIONS EXPLAINED**

The tables provided in this attachment follow the formula below unless otherwise noted:

No Build Travel Time

- =  $(Inbound\ Travel\ Time + Outbound\ Running\ Time)_{EB\ AM\ No\ Build}$
- + (Inbound Travel Time + Outbound Travel Time)<sub>WB AM No Build</sub>
- + (Inbound Travel Time + Outbound Running Time)<sub>EB PM No Build</sub>
- $+ (Inbound\ Travel\ Time + Outbound\ Travel\ Time)_{WB\ PM\ No\ Build}$

#### Alternative Travel Time

- =  $(Inbound\ Travel\ Time + Outbound\ Running\ Time)_{EB\ AM\ Alternative}$
- + (Inbound Travel Time + Outbound Travel Time)<sub>WB AM Alternative</sub>