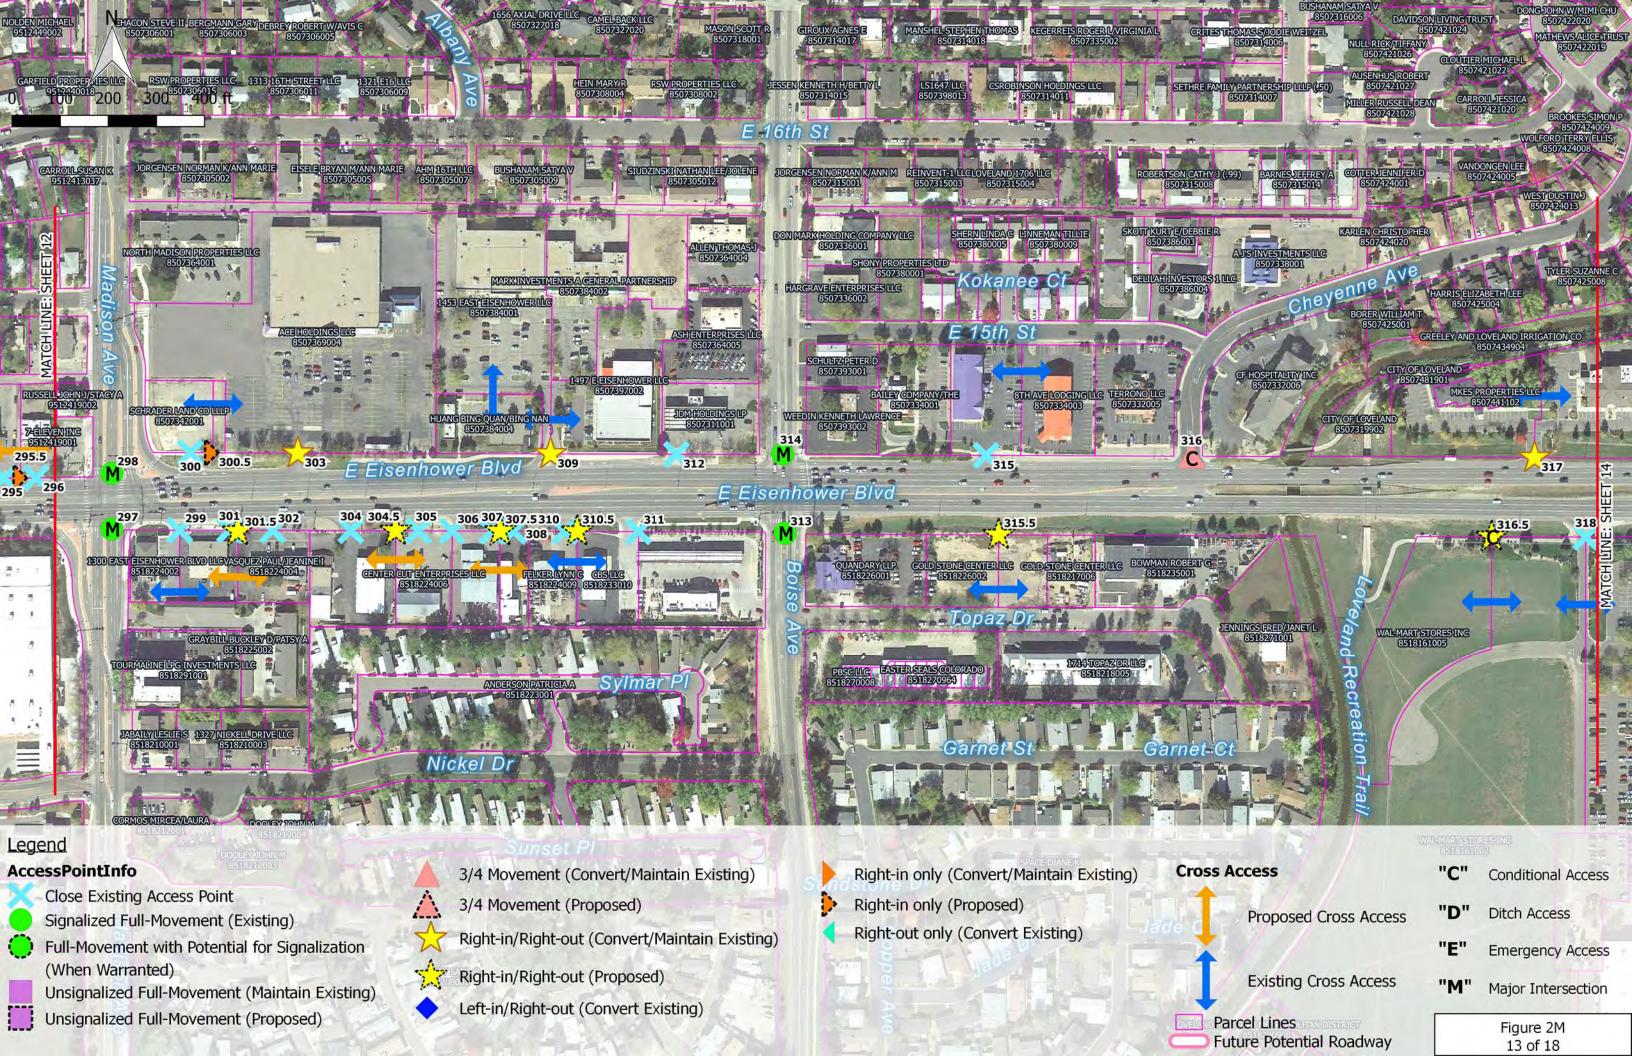

|

<sup>1</sup> Oriented from direction of reference point (W-E)

<sup>2</sup> If City, County or CDOT improves US 34 or if safety or operational issues develop, access restrictions or modifications may be implemented.

<sup>3</sup> Implement with development, redevelopment or use change

<sup>4</sup> MUTCD - Manual on Uniform Traffic Control Devices

<sup>5</sup> Unless otherwise specified, conditions listed refer to proposed configuration.









# Full-Movement with Potential for Signalization (When Warranted) Unsignalized Full-Movement (Maintain Existing) Unsignalized Full-Movement (Proposed) Right-in/Right-out (Convert/Maintain Existing) Right-out only (Convert Existing) Emergency Access Will Major Intersection Parcel Lines Figure 2D 4 of 18





























**Future Potential Roadway** 

18 of 18

# "EXHIBIT - B" UNITED STATES HIGHWAY 34 (MP 85.50-MP 96.03) ACCESS CONTROL PLAN AMENDMENT PROCESS

- 1. A request for an amendment of the Access Control Plan must be initiated by one of the Agencies. The initiating Agency will be responsible for the costs associated with completing and documenting the Amendment.
- 2. Amendment requests must be submitted to and agreed upon by the affected jurisdictions: Department staff, City staff and/or County staff of the Intergovernmental Agreement, depending on the property location. The property or properties that are directly affected by the proposed amendment must be located within a jurisdiction's boundaries or within the boundaries of a legally recognized planning area, such as a Growth Managem