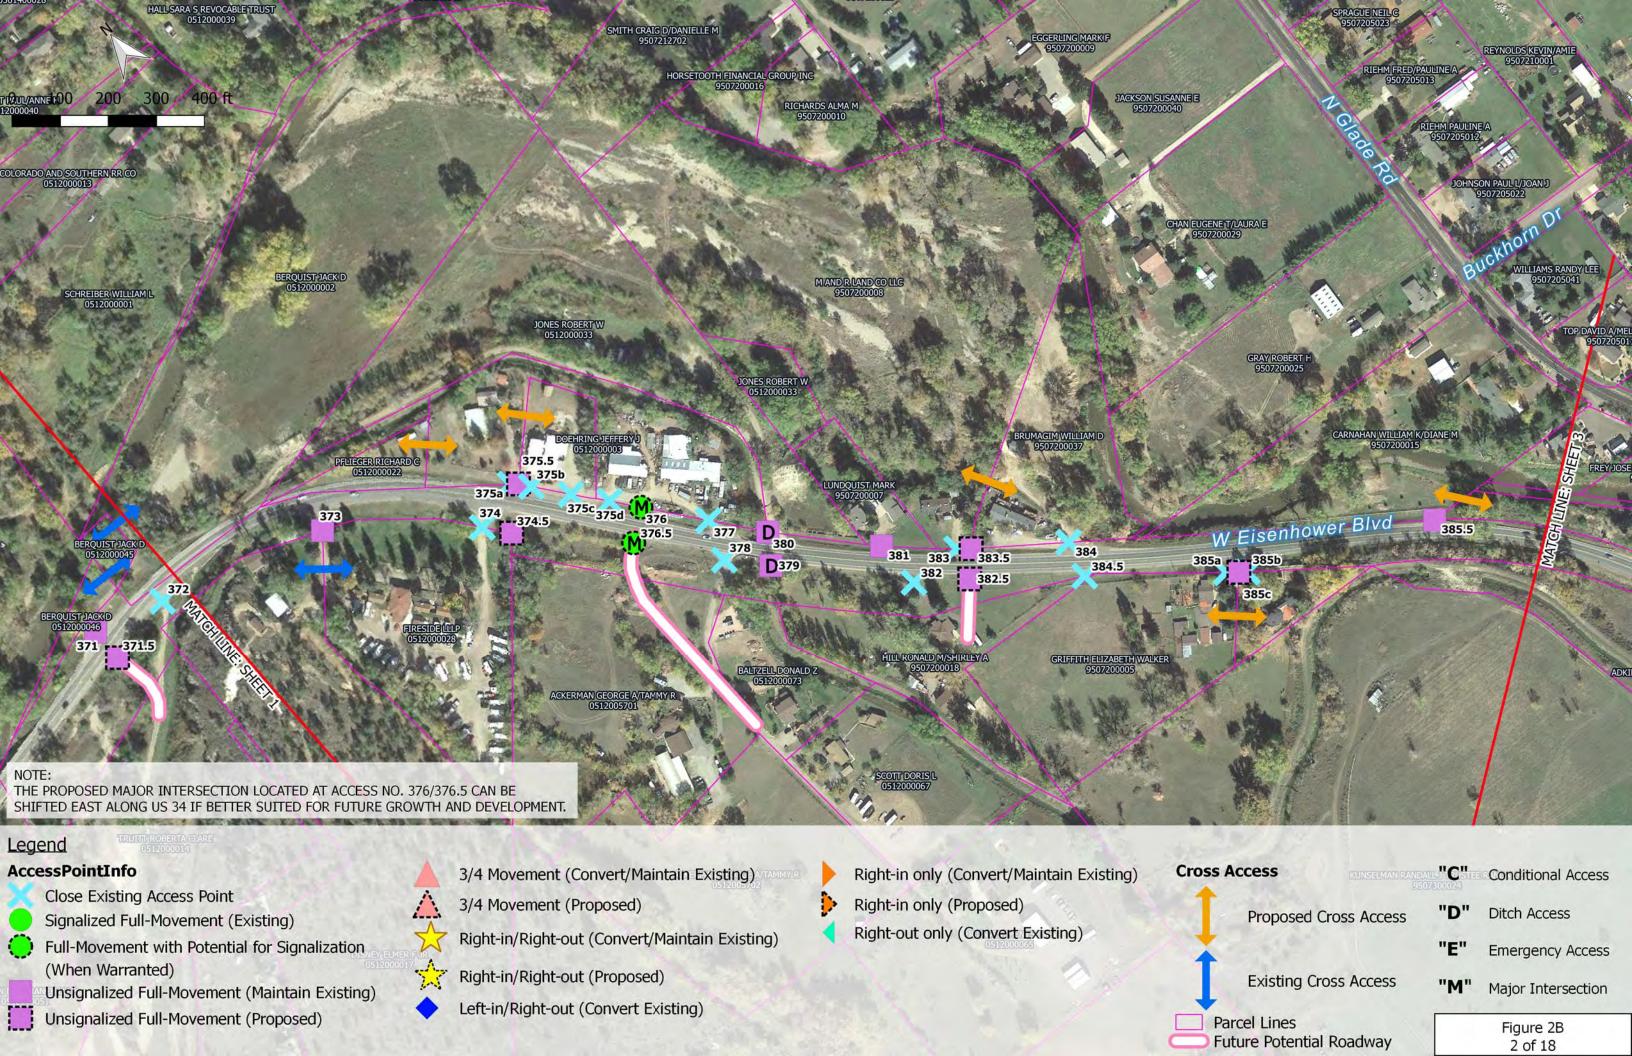

## Appendix A-Existing Access Inventory

|               | US 34 ACP Existing Access Point Inventory |                                |          |      |                                        |                  |        |         |          |                                                                                      |                    |          |        |                                       |  |
|---------------|-------------------------------------------|--------------------------------|----------|------|----------------------------------------|------------------|--------|---------|----------|--------------------------------------------------------------------------------------|--------------------|----------|--------|---------------------------------------|--|
| * Mile Posts  | s defined per C                           | CDOT Windshield refere         | nce poir | nt   |                                        |                  |        |         |          |                                                                                      |                    |          |        |                                       |  |
| Access ID No. | Mile Post                                 | Description                    | Туре     |      | Existing<br>Configuration              | Surface Material | (V/NI) | Gate    | Cross Cu | ert Existing Condition Comments                                                      | Field Notes        | (Y/N)    | Number | Existing Access Permit  Date Comments |  |
| 364a          | 9E E7                                     | Big Thompson Elementary School | ВА       | LT   | Unsig. Full Movement                   | Asphalt          | N      | vviatri | N S      | e                                                                                    |                    | ( f / N) | Number | Date Comments                         |  |
| 364b          |                                           | N County Rd 27                 | PRU      | LT   | Unsig. Full<br>Movement                | Asphalt          | N      |         | N        | NEW BEGINNING OF PROJECT                                                             |                    |          | =      |                                       |  |
| 365           | 85.61                                     | Residential                    | R        | LT   | Unsig. Full<br>Movement                | Gravel           | N      |         | N        |                                                                                      |                    |          |        |                                       |  |
| 366           | 85.64                                     | Entrance ramp to I-25 S        | R        | LT   | Unsig. Full<br>Movement                | Gravel/Concrete  | Y      |         | N        |                                                                                      |                    |          |        |                                       |  |
| OLD           |                                           |                                |          |      |                                        |                  |        |         |          |                                                                                      |                    |          |        |                                       |  |
| 367           | 85.76                                     | Residential                    | R/PVRL   | J LT | Unsig. Full<br>Movement                | Asphalt/Dirt     | N      |         | N        | Looks like they may have a business as well;<br>Dirt road connects to W County Rd 24 |                    |          |        |                                       |  |
| 368           | 85.78                                     | Black Crow Ln                  | PVRU     | RT   | Unsig. Full<br>Movement                | Asphalt          | N      |         | N?       |                                                                                      |                    |          |        |                                       |  |
| 368.5         | 85.95                                     | Ditch access                   | FA       | RT   | Unsig. Full<br>Movement                | Grass/Dirt       | N      |         | N        |                                                                                      |                    |          |        |                                       |  |
| 369           | 85.96                                     | Ditch access                   | FA       | LT   | Unsig. Full<br>Movement                | Grass            | N      |         | N        |                                                                                      |                    |          |        |                                       |  |
|               | 86.00                                     | Milepost 86                    |          |      |                                        |                  |        |         |          |                                                                                      |                    |          |        |                                       |  |
| 370a          | 86.01                                     | Field access                   | FA       | LT   | Unsig. Full<br>Movement                | Dirt/Grass       | N      |         | N        |                                                                                      |                    |          |        |                                       |  |
| 370b          | 86.02                                     | Residential                    | R        | LT   | Unsig. Full<br>Movement                | Asphalt          | N      |         | N        |                                                                                      |                    |          |        |                                       |  |
| 371           | 86.12                                     | Residential                    | R        | LT   | Unsig. Full<br>Movement                | Asphalt/Gravel   | N      |         | N        | Could be a business; Connects to #380                                                |                    |          |        |                                       |  |
| 372           |                                           | Field access                   | FA       | RT   | Unsig. Full<br>Movement                | Asphalt/Gravel   | N      |         | N        | Dam access?                                                                          |                    |          |        |                                       |  |
| 373           | 86.23                                     | Fireside RV Park & Cabins      | R        | RT   | Unsig. Full<br>Movement                | Dirt             | N      |         | N        | Connected                                                                            |                    |          |        |                                       |  |
| 374           |                                           | Fireside RV Park & Cabins      | R        | RT   | Unsig. Full<br>Movement                | Gravel           | N      |         | N        |                                                                                      |                    |          |        |                                       |  |
| 375a          | 86.30                                     | Residential                    | R        | LT   | Unsig. Full<br>Movement                | Gravel           | N      |         | N        |                                                                                      |                    |          |        |                                       |  |
| 375b          | 86.31                                     | Business access                | ВА       | LT   | Unsig. Full                            | Gravel           | N      |         | N        | All connected                                                                        |                    |          |        |                                       |  |
| 375c          | 86.33                                     | Business access                | BA       | LT   | Unsig. Full<br>Movement                | Gravel           | N      |         | N        |                                                                                      |                    |          |        |                                       |  |
| 375d          | 86.33                                     | Business access                | BA       | LT   | Unsig. Full                            | Gravel           | N      |         | N        |                                                                                      |                    |          |        |                                       |  |
| 375.5         |                                           | Field access                   | FA       | RT   | Unsig. Full<br>Movement<br>Unsig. Full | Grass/Dirt       |        |         |          | Seems                                                                                | a little overgrown |          |        |                                       |  |
| 376           | 86.36                                     | Business access                | ВА       | LT   | Movement Unsig. Full                   | Asphalt/Gravel   | N      |         | N        | Connected to #375                                                                    |                    |          |        |                                       |  |
| 377           |                                           | Business access                | BA       | LT   | Movement Unsig. Full                   | Asphalt/Gravel   | N      |         | N        |                                                                                      |                    |          |        |                                       |  |
| 378           |                                           | Goodwine Dr                    | PVRU     |      | Movement Unsig. Full                   | Asphalt          | N      |         | N        |                                                                                      |                    |          |        |                                       |  |
| 379           |                                           | Ditch access                   | FA       | RT   | Movement Unsig. Full                   | Grass            | N      |         | N        | Follows canal/creek                                                                  |                    |          |        |                                       |  |
| 380           |                                           | Ditch access                   | FA       | LT   | Movement Unsig. Full                   | Gravel           | Υ      |         | Y        | Follows canal/creek; Connects to #371                                                |                    |          |        |                                       |  |
| 381           |                                           | Residential                    | R        | LT   | Movement Unsig. Full                   | Asphalt          | N      |         | N        |                                                                                      |                    |          |        |                                       |  |
| 382           |                                           | Residential                    | R        | RT   | Movement Unsig. Full                   | Gravel           | N      |         | N        |                                                                                      |                    |          |        |                                       |  |
| 383           |                                           | Residential                    | R        | LT   | Movement Unsig. Full                   | Gravel           | N      |         | N        | Connected                                                                            |                    |          |        |                                       |  |
| 384           |                                           | Residential                    | R        | LT   | Movement Unsig. Full                   | Gravel           | N      |         | N        |                                                                                      |                    |          |        |                                       |  |
| 384.5         |                                           | Field access                   | FA       | RT   | Movement Unsig. Full                   | Grass            | Y      |         | N        |                                                                                      |                    |          |        |                                       |  |
| 385a          | 86.60                                     | Residential                    | R        | RT   | Movement                               | Gravel           | N      |         | N        |                                                                                      |                    |          |        |                                       |  |

| * Mile Posts defined per CDOT Windshield reference point |                                 |                                       |      |      |                           |                  |   |                        |        |                                     |             |              |                        |
|----------------------------------------------------------|---------------------------------|---------------------------------------|------|------|---------------------------|------------------|---|------------------------|--------|-------------------------------------|-------------|--------------|------------------------|
| * Mile Po                                                | osts defined per C<br>Mile Post | CDOT Windshield refere                |      |      | Eviation                  |                  | , | Coto C                 | Culver |                                     |             |              | Existing Access Permit |
| ID No.                                                   | *                               | Description                           | Type | Side | Existing<br>Configuration | Surface Material |   | Gate Cross Width (Y/N) | Size   | Existing Condition Comments         | Field Notes | (Y/N) Number | Date Comments          |
| 385b                                                     | 86.60                           | Residential                           | R    | RT   | Unsig. Full<br>Movement   | Gravel           | N | N                      |        |                                     |             |              |                        |
| 385.5                                                    | 86.68                           | Field access                          | FA   | LT   | Unsig. Full<br>Movement   | Grass            | Υ | N                      |        |                                     |             |              |                        |
| 386                                                      | 86.82                           | Rusty May Saddle<br>Maker/Residential | BA/R | LT   | Unsig. Full<br>Movement   | Gravel           | Υ | N                      |        |                                     |             |              |                        |
| 387a                                                     | 86.86                           | Field access                          | FA   | RT   | Unsig. Full<br>Movement   | Grass            | Υ | N                      |        |                                     |             |              |                        |
| 387b                                                     | 86.86                           | N County Rd 23H                       | PRU  | RT   | Unsig. Full<br>Movement   | Asphalt          | Z | N                      |        |                                     |             |              |                        |
| 388                                                      | 86.87                           | Field access                          | FA   | LT   | Unsig. Full<br>Movement   | Gravel           | Υ | N                      |        | -Connected                          |             |              |                        |
| 389                                                      | 86.88                           | Field access                          | FA   | LT   | Unsig. Full<br>Movement   | Grass            | Υ | N                      |        |                                     |             |              |                        |
| 390                                                      | 86.88                           | Residential                           | R    | LT   | Unsig. Full<br>Movement   | Asphalt          | N | N                      |        |                                     |             |              |                        |
| 391                                                      | 86.89                           | Residential                           | R    | RT   | Unsig. Full<br>Movement   | Gravel           | N | Y?                     |        | Connects to #393 and #394           |             |              |                        |
| 392                                                      | 86.89                           | Residential                           | R    | LT   | Unsig. Full<br>Movement   | Asphalt/Concrete | N | N                      |        |                                     |             |              |                        |
| 393                                                      | 86.89                           | Residential                           | R    | LT   | Unsig. Full<br>Movement   | Asphalt/Gravel   | Z | N                      |        |                                     |             |              |                        |
| 394                                                      | 86.89                           | Eco Chic                              | ВА   | RT   | Unsig. Full<br>Movement   | Gravel           | N | Y                      |        |                                     |             |              |                        |
| 395                                                      | 86.90                           | Eco Chic                              | ВА   | RT   | Unsig. Full<br>Movement   | Gravel           | N | Y?                     |        | Connected. Also connects to #390    |             |              |                        |
| 396                                                      | 86.91                           | Residential                           | R    | LT   | Unsig. Full<br>Movement   | Asphalt          | Ν | N                      |        | Connected to #397                   |             |              |                        |
| 396.5                                                    | 86.92                           | Field access                          | FA   | RT   | Unsig. Full<br>Movement   | Grass            | Υ | N                      |        |                                     |             |              |                        |
| 397                                                      | 86.92                           | Residential                           | R    | LT   | Unsig. Full<br>Movement   | Gravel           | Ν | N                      |        | Connected to #396                   |             |              |                        |
| 397.5                                                    | 86.92                           | Field access                          | FA   | RT   | Unsig. Full<br>Movement   | Grass            | Υ | N                      |        |                                     |             |              |                        |
| 398a                                                     | 86.92                           | Private Rd                            | PVRU | RT   | Unsig. Full<br>Movement   | Asphalt          | Ν | N                      |        |                                     |             |              |                        |
| 398b                                                     | 86.92                           | Private Rd                            | PVRU | RT   | Unsig. Full<br>Movement   | Asphalt          | N | N                      |        |                                     |             |              |                        |
|                                                          | 87.00                           | Milepost 87                           |      |      |                           |                  |   |                        |        |                                     |             |              |                        |
| 399                                                      | 87.06                           | Field access                          | FA   | RT   | Unsig. Full<br>Movement   | Dirt/Grass       | Υ | N                      |        |                                     |             |              |                        |
| 400                                                      | 87.14                           | Residential                           | R    | RT   | Unsig. Full<br>Movement   | Asphalt          | N | N?                     |        |                                     |             |              |                        |
| 1                                                        | 87.16                           | Glade Rd                              |      | LT   | Unsig. Full<br>Movement   | Asphalt          | Ζ | N                      |        | OLD BEGINNING OF PROJECT (SEE #364) |             |              |                        |
| 2                                                        | 87.24                           | Flea Market                           | ВА   | LT   | Unsig. Full<br>Movement   | Asphalt          | Ν | Y                      |        | Occupated                           |             |              |                        |
| 3                                                        | 87.27                           | Flea Market                           | ВА   | LT   | Unsig. Full<br>Movement   | Asphalt          | N | Y                      |        | -Connected                          |             |              |                        |
| 4                                                        | 87.31                           | Family Member Animal<br>Hospital      | BA/R | LT   | Unsig. Full<br>Movement   | Gravel           | N | Y                      |        |                                     |             |              |                        |
| 5                                                        | 87.34                           | Ketterer's                            | BA/R | LT   | Unsig. Full<br>Movement   | Gravel           | Ν | N                      |        |                                     |             |              |                        |
| 6                                                        | 87.38                           | Residential                           | R    | LT   | Unsig. Full<br>Movement   | Asphalt          | Υ | Y                      |        | Double gate                         |             |              |                        |
| 7                                                        | 87.42                           | Business                              | ВА   | RT   | Unsig. Full<br>Movement   | Gravel           | Υ | N                      |        |                                     |             |              |                        |
| 8                                                        | 87.42                           | God's Country Cowboy<br>Church        | ВА   | LT   | Unsig. Full<br>Movement   | Concrete         | Ν | Y                      |        | Connected                           |             |              |                        |
| 9                                                        | 87.45                           | God's Country Cowboy<br>Church        | ВА   | LT   | Unsig. Full<br>Movement   | Concrete         | N | Y                      |        | Connected                           |             |              |                        |
| 10                                                       | 87.46                           | Lucky Mountain Angling                | ВА   | LT   | Unsig. Full<br>Movement   | Gravel           | N | Y                      |        |                                     |             |              |                        |