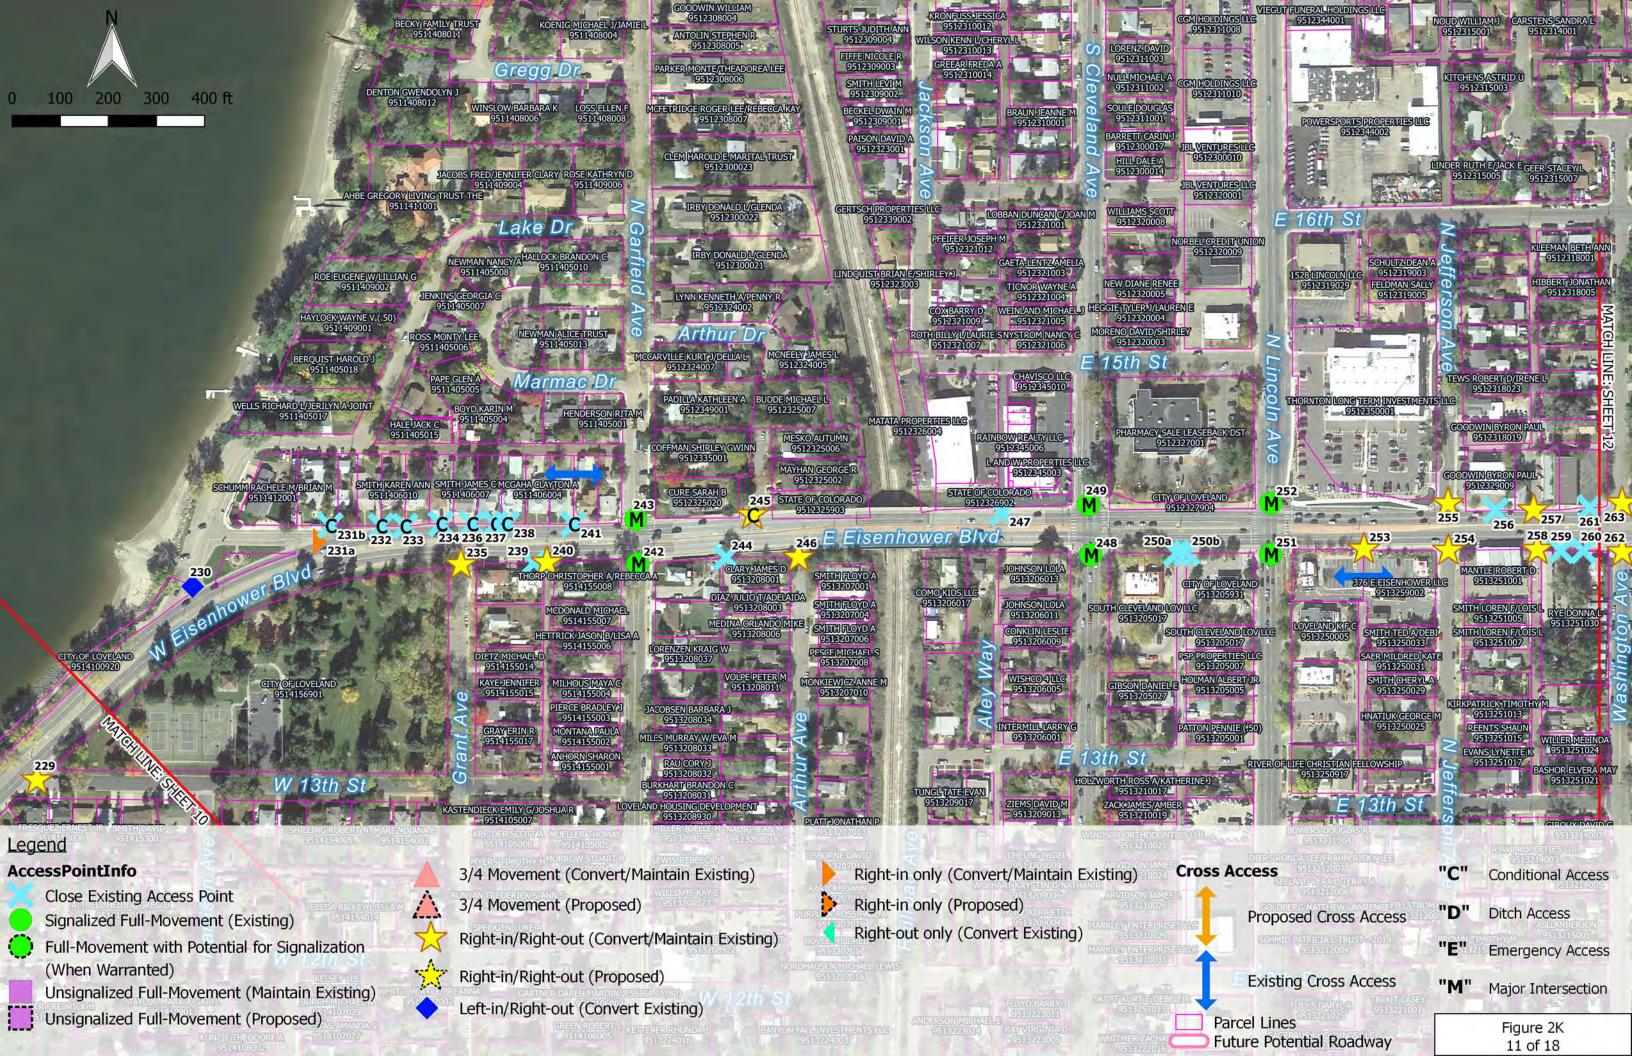

|

<sup>1</sup> Oriented from direction of reference point (W-E)

<sup>2</sup> If City, County or CDOT improves US 34 or if safety or operational issues develop, access restrictions or modifications may be implemented.

<sup>3</sup> Implement with development, redevelopment or use change

<sup>4</sup> MUTCD - Manual on Uniform Traffic Control Devices

<sup>5</sup> Unless otherwise specified, conditions listed refer to proposed configuration.









# Full-Movement with Potential for Signalization (When Warranted) Unsignalized Full-Movement (Maintain Existing) Unsignalized Full-Movement (Proposed) Right-in/Right-out (Convert/Maintain Existing) Right-out only (Convert Existing) Emergency Access Will Major Intersection Parcel Lines Figure 2D 4 of 18





























**Future Potential Roadway** 

18 of 18

# "EXHIBIT - B" UNITED STATES HIGHWAY 34 (MP 85.50-MP 96.03) ACCESS CONTROL PLAN AMENDMENT PROCESS

- 1. A request for an amendment of the Access Control Plan must be initiated by one of the Agencies. The initiating Agency will be responsible for the costs associated with completing and documenting the Amendment.
- 2. Amendment requests must be submitted to and agreed upon by the affected jurisdictions: Department staff, City staff and/or County staff of the Intergovernmental Agreement, depending on the property location. The property or properties that are directly affected by the proposed amendment must be located within a jurisdiction's boundaries or within the boundaries of a legally recognized planning area, such as a Growth Man