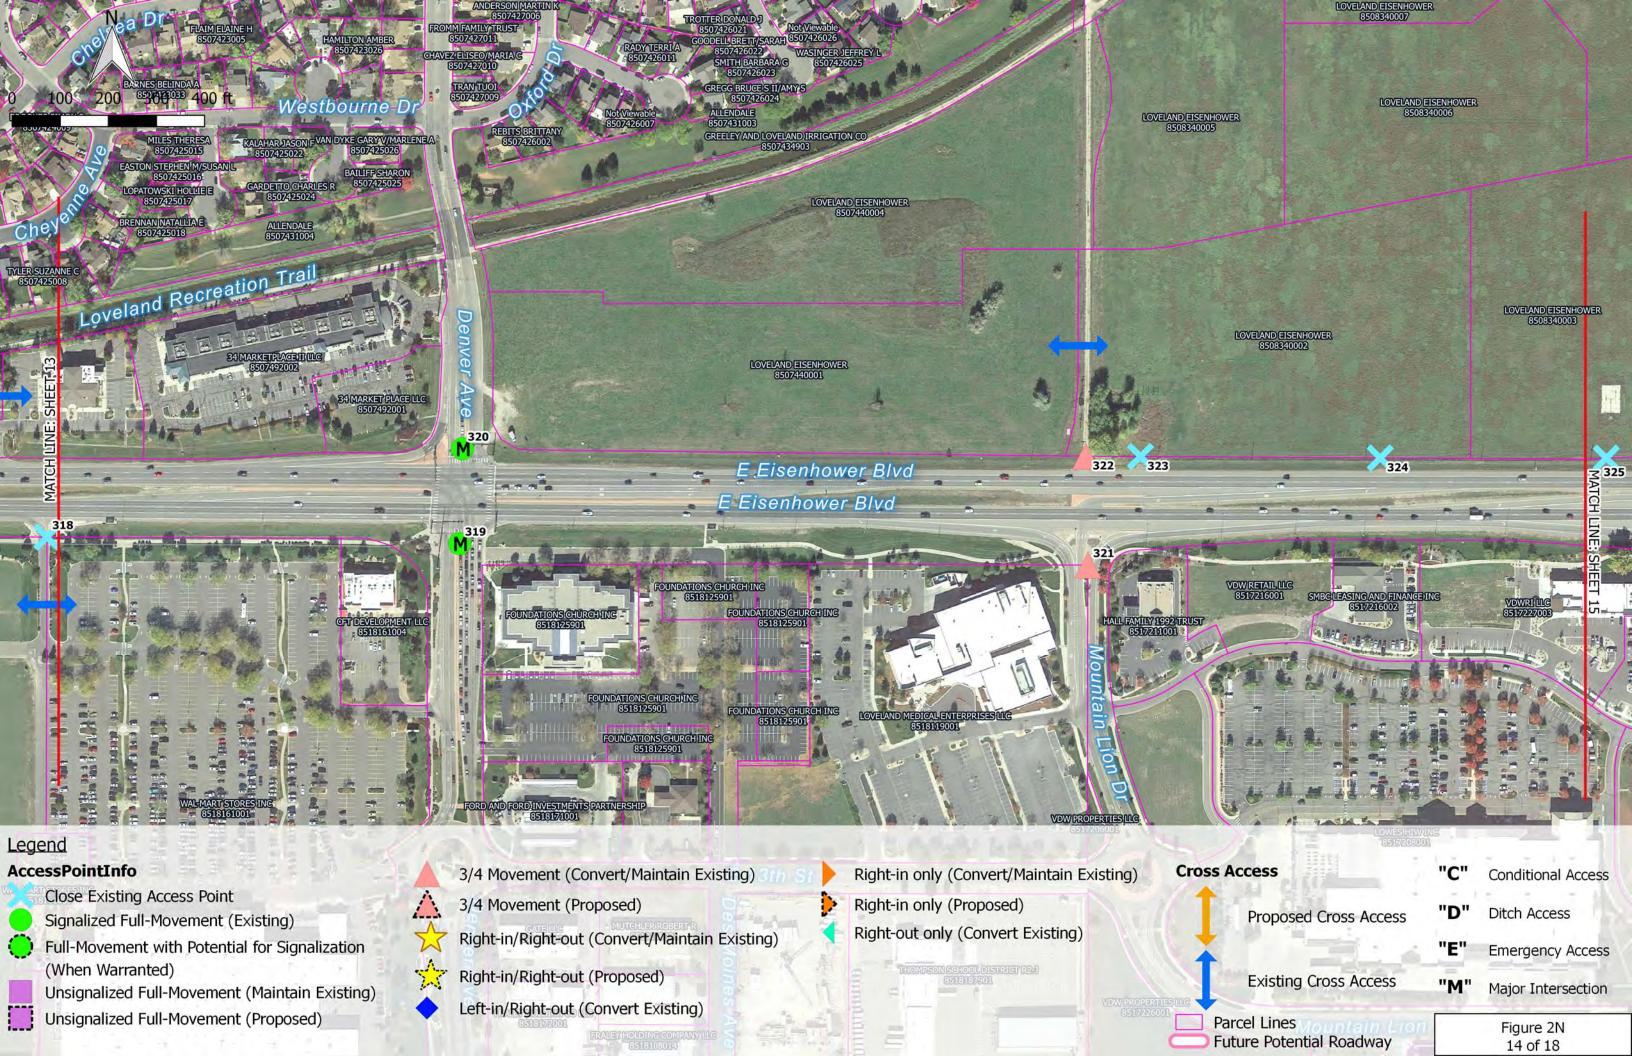

|

<sup>1</sup> Oriented from direction of reference point (W-E)

<sup>2</sup> If City, County or CDOT improves US 34 or if safety or operational issues develop, access restrictions or modifications may be implemented.

<sup>3</sup> Implement with development, redevelopment or use change

<sup>4</sup> MUTCD - Manual on Uniform Traffic Control Devices

<sup>5</sup> Unless otherwise specified, conditions listed refer to proposed configuration.









# Full-Movement with Potential for Signalization (When Warranted) Unsignalized Full-Movement (Maintain Existing) Unsignalized Full-Movement (Proposed) Right-in/Right-out (Convert/Maintain Existing) Right-out only (Convert Existing) Emergency Access Will Major Intersection Parcel Lines Figure 2D 4 of 18





























**Future Potential Roadway** 

18 of 18

# "EXHIBIT - B" UNITED STATES HIGHWAY 34 (MP 85.50-MP 96.03) ACCESS CONTROL PLAN AMENDMENT PROCESS

- 1. A request for an amendment of the Access Control Plan must be initiated by one of the Agencies. The initiating Agency will be responsible for the costs associated with completing and documenting the Amendment.
- 2. Amendment requests must be submitted to and agreed upon by the affected jurisdictions: Department staff, City staff and/or County staff of the Intergovernmental Agreement, depending on the property location. The property or properties that are directly affected by the proposed amendment must be located within a jurisdiction's boundaries or within the boundaries of a legally recognized planning area, such as a Growth Managemen