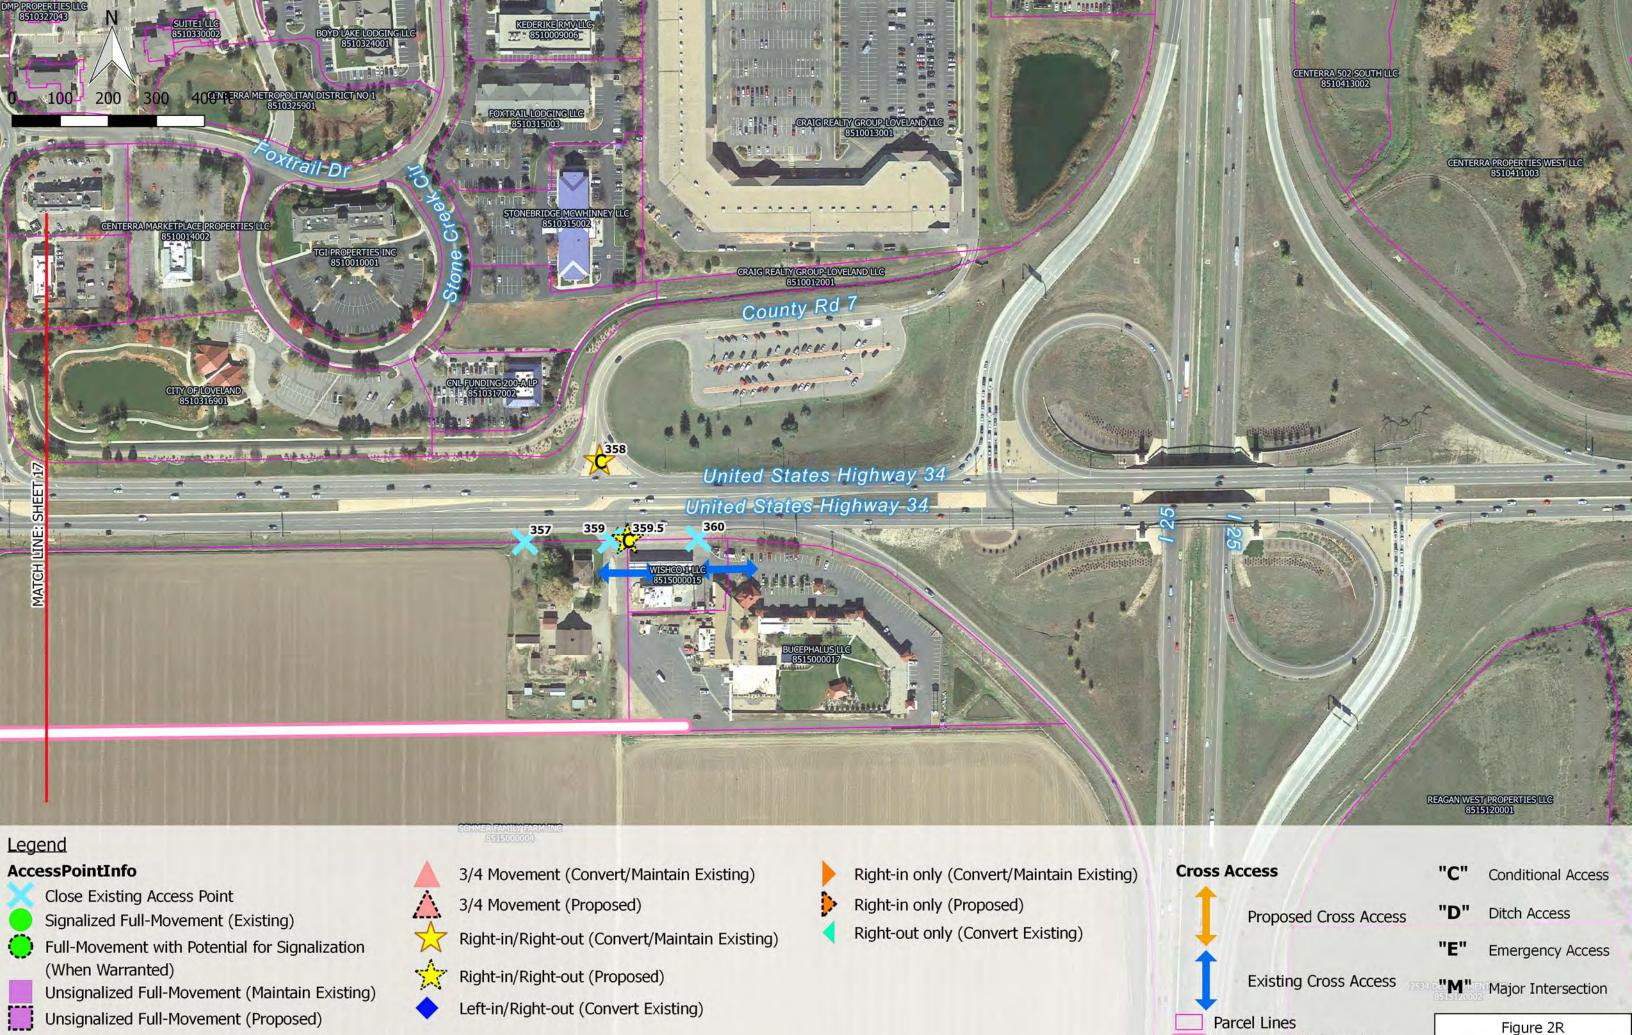

# Loveland US Highway 34 Access Control Plan Technical Appendix

US 34: M.P. 85.50 to M.P. 96.03 (CR 27 to I-25)