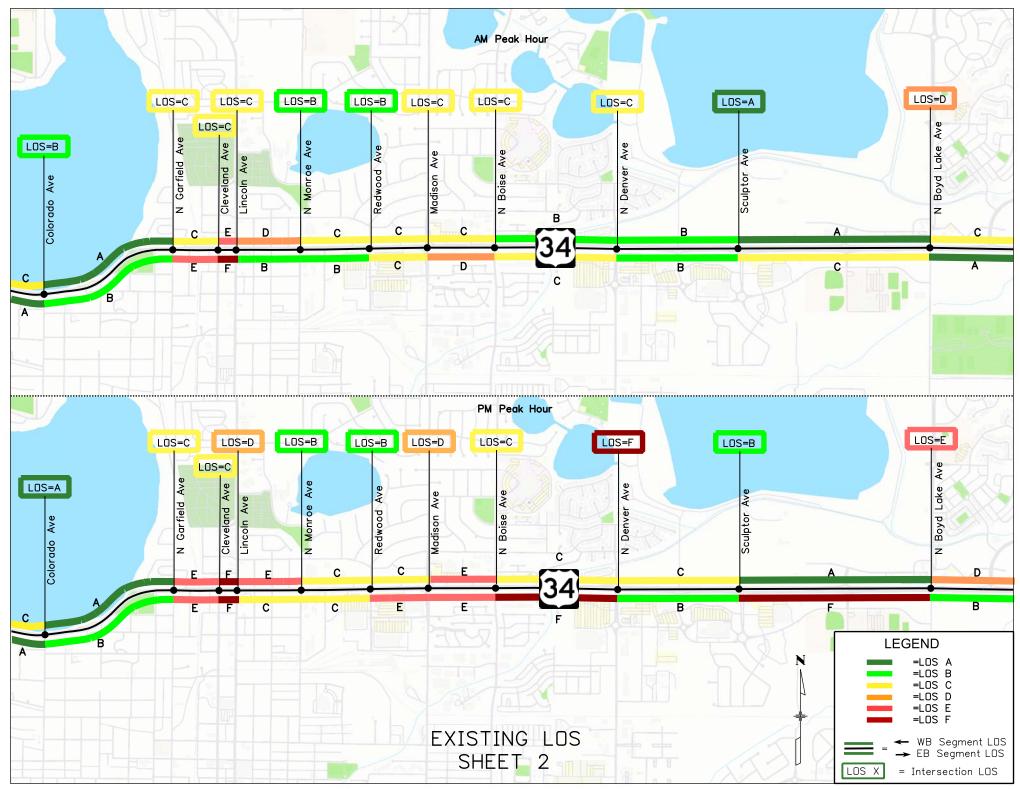

00       | 100       |  |
| Loveland 6-Lane    | N/A                                    | 37.5      | 83.3      | 4.2       | 14.2      |  |
| Johnstown-Greeley  | 4-Lane Cross Section with Interchanges | 100       | 100       | 91.7      | 100       |  |
|                    | 6-Lane Cross Section with Interchanges | 100       | 100       | 100       | 100       |  |
| Creater Francisco  | 4-Lane Cross Section with Interchanges | 100       | 100       | 100       | 100       |  |
| Greeley Expressway | 6-Lane Cross Section with Interchanges | 100       | 100       | 100       | 100       |  |
| East End           | N/A                                    | 100       | 100       | 100       | 100       |  |



ATTACHMENT 1 – TURNING MOVEMENT VOLUMES AND LEVEL OF SERVICE FIGURES



Page 19



Page 20



Page 21



Page 22



Page 23



Page 24



Page 25



Page 26



Page 27



Page 28



Page 29



Page 30



Page 31



Page 32

























## ATTACHMENT 2 - SUPPORTING CALCULATIONS FOR PEL DOCUMENT

### **LEVEL 2 EVALUATION CALCULATIONS EXPLAINED**

The tables provided in this attachment follow the formula below unless otherwise noted:

No Build Travel Time

- =  $(Inbound\ Travel\ Time + Outbound\ Running\ Time)_{EB\ AM\ No\ Build}$
- + (Inbound Travel Time + Outbound Travel Time)<sub>WB AM No Build</sub>
- + (Inbound Travel Time + Outbound Running Time)<sub>EB PM No Build</sub>
- $+ (Inbound\ Travel\ Time + Outbound\ Travel\ Time)_{WB\ PM\ No\ Build}$

#### Alternative Travel Time

- =  $(Inbound\ Travel\ Time + Outbound\ Running\ Time)_{EB\ AM\ Alternative}$