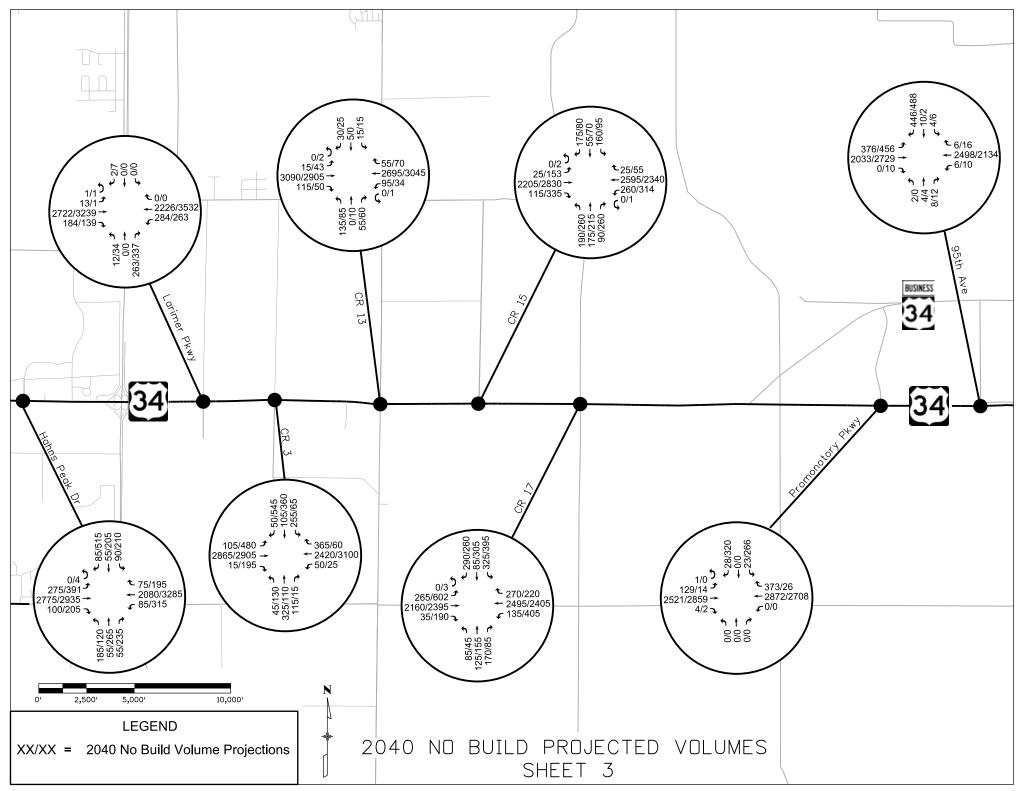

eeley  | 4-Lane Cross Section with Interchanges | 100       | 100       | 91.7      | 100       |  |
|                    | 6-Lane Cross Section with Interchanges | 100       | 100       | 100       | 100       |  |
| Creater Francisco  | 4-Lane Cross Section with Interchanges | 100       | 100       | 100       | 100       |  |
| Greeley Expressway | 6-Lane Cross Section with Interchanges | 100       | 100       | 100       | 100       |  |
| East End           | N/A                                    | 100       | 100       | 100       | 100       |  |



ATTACHMENT 1 – TURNING MOVEMENT VOLUMES AND LEVEL OF SERVICE FIGURES



Page 19



Page 20



Page 21



Page 22



Page 23



Page 24



Page 25



Page 26



Page 27



Page 28



Page 29



Page 30



Page 31



Page 32

























## ATTACHMENT 2 - SUPPORTING CALCULATIONS FOR PEL DOCUMENT

### **LEVEL 2 EVALUATION CALCULATIONS EXPLAINED**

The tables provided in this attachment follow the formula below unless otherwise noted:

No Build Travel Time

- =  $(Inbound\ Travel\ Time + Outbound\ Running\ Time)_{EB\ AM\ No\ Build}$
- + (Inbound Travel Time + Outbound Travel Time)<sub>WB AM No Build</sub>
- + (Inbound Travel Time + Outbound Running Time)<sub>EB PM No Build</sub>
- $+ (Inbound\ Travel\ Time + Outbound\ Travel\ Time)_{WB\ PM\ No\ Build}$

#### Alternative Travel Time

- =  $(Inbound\ Travel\ Time + Outbound\ Running\ Time)_{EB\ AM\ Alternative}$
- + (Inbound Travel Time + Outbound Travel Time)<sub>WB AM Alternative</sub>
- + (Inbound Travel Time + Outbound Running Time)<sub>EB PM Alternative</sub>