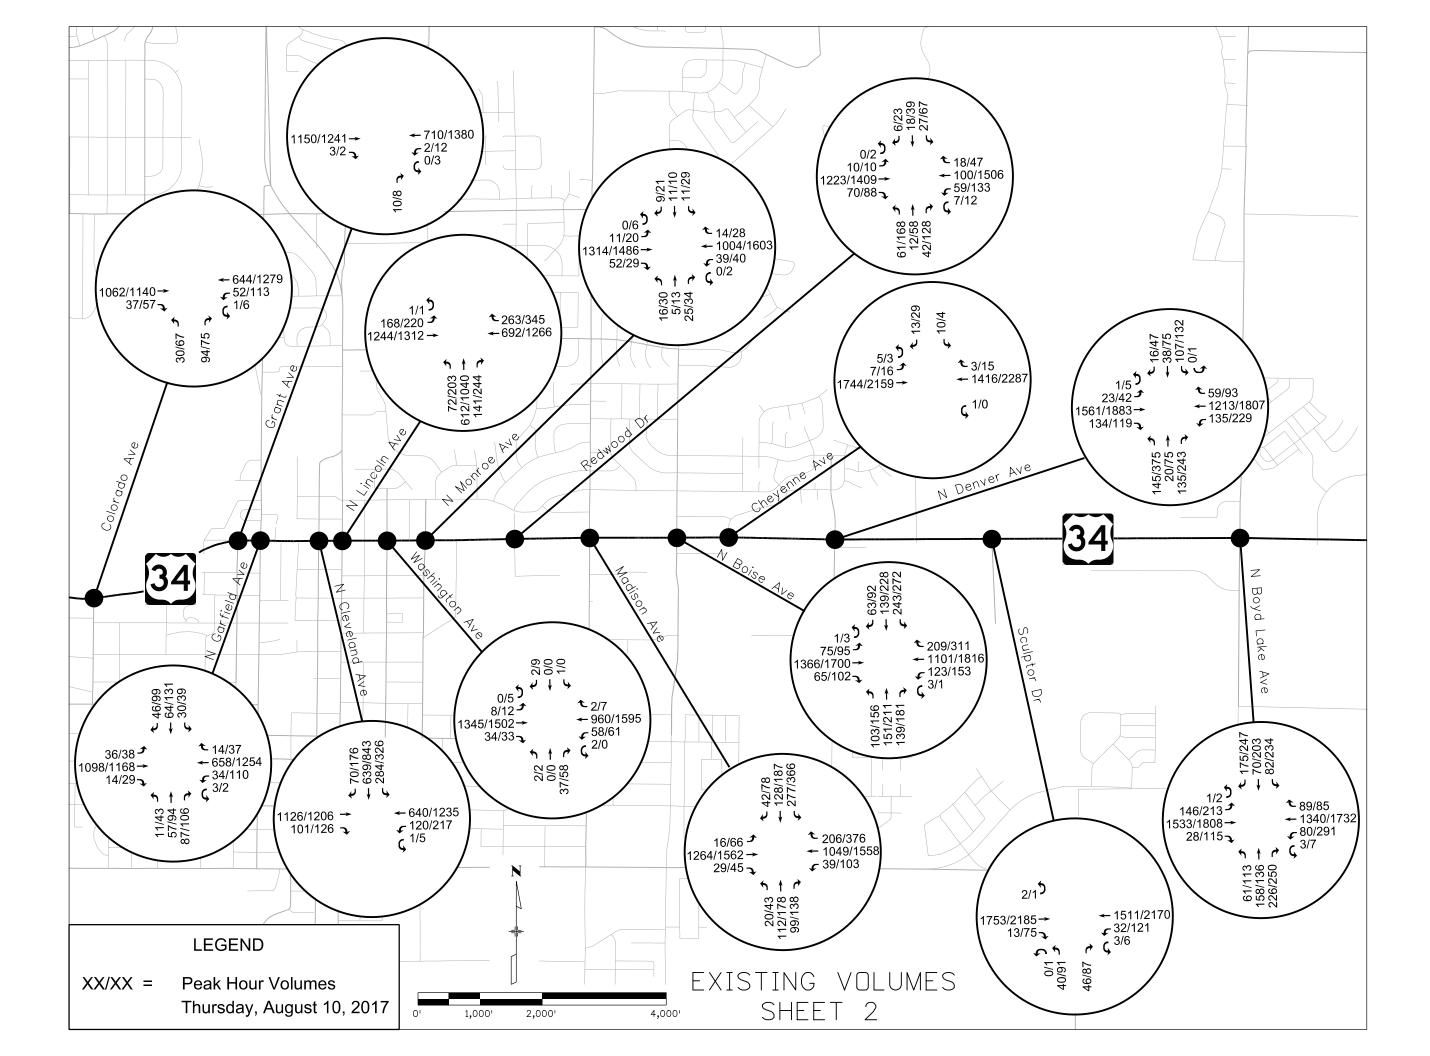

hnstown-Greeley  | 4-Lane Cross Section with Interchanges | 100       | 100       | 91.7      | 100       |  |
|                    | 6-Lane Cross Section with Interchanges | 100       | 100       | 100       | 100       |  |
| Creater Francisco  | 4-Lane Cross Section with Interchanges | 100       | 100       | 100       | 100       |  |
| Greeley Expressway | 6-Lane Cross Section with Interchanges | 100       | 100       | 100       | 100       |  |
| East End           | N/A                                    | 100       | 100       | 100       | 100       |  |



ATTACHMENT 1 – TURNING MOVEMENT VOLUMES AND LEVEL OF SERVICE FIGURES



Page 19



Page 20



Page 21



Page 22



Page 23



Page 24



Page 25



Page 26



Page 27



Page 28



Page 29



Page 30



Page 31



Page 32

























## ATTACHMENT 2 - SUPPORTING CALCULATIONS FOR PEL DOCUMENT

### **LEVEL 2 EVALUATION CALCULATIONS EXPLAINED**

The tables provided in this attachment follow the formula below unless otherwise noted:

No Build Travel Time

- =  $(Inbound\ Travel\ Time + Outbound\ Running\ Time)_{EB\ AM\ No\ Build}$
- + (Inbound Travel Time + Outbound Travel Time)<sub>WB AM No Build</sub>
- + (Inbound Travel Time + Outbound Running Time)<sub>EB PM No Build</sub>
- $+ (Inbound\ Travel\ Time + Outbound\ Travel\ Time)_{WB\ PM\ No\ Build}$

#### Alternative Travel Time

- =  $(Inbound\ Travel\ Time + Outbound\ Running\ Time)_{EB\ AM\ Alternative}$
- + (Inbound Travel Time + Outbound Travel Time)<sub>WB AM Alternative</sub>
- + (Inbound Travel Time + Outbound Running Time)<sub>EB PM Alternat