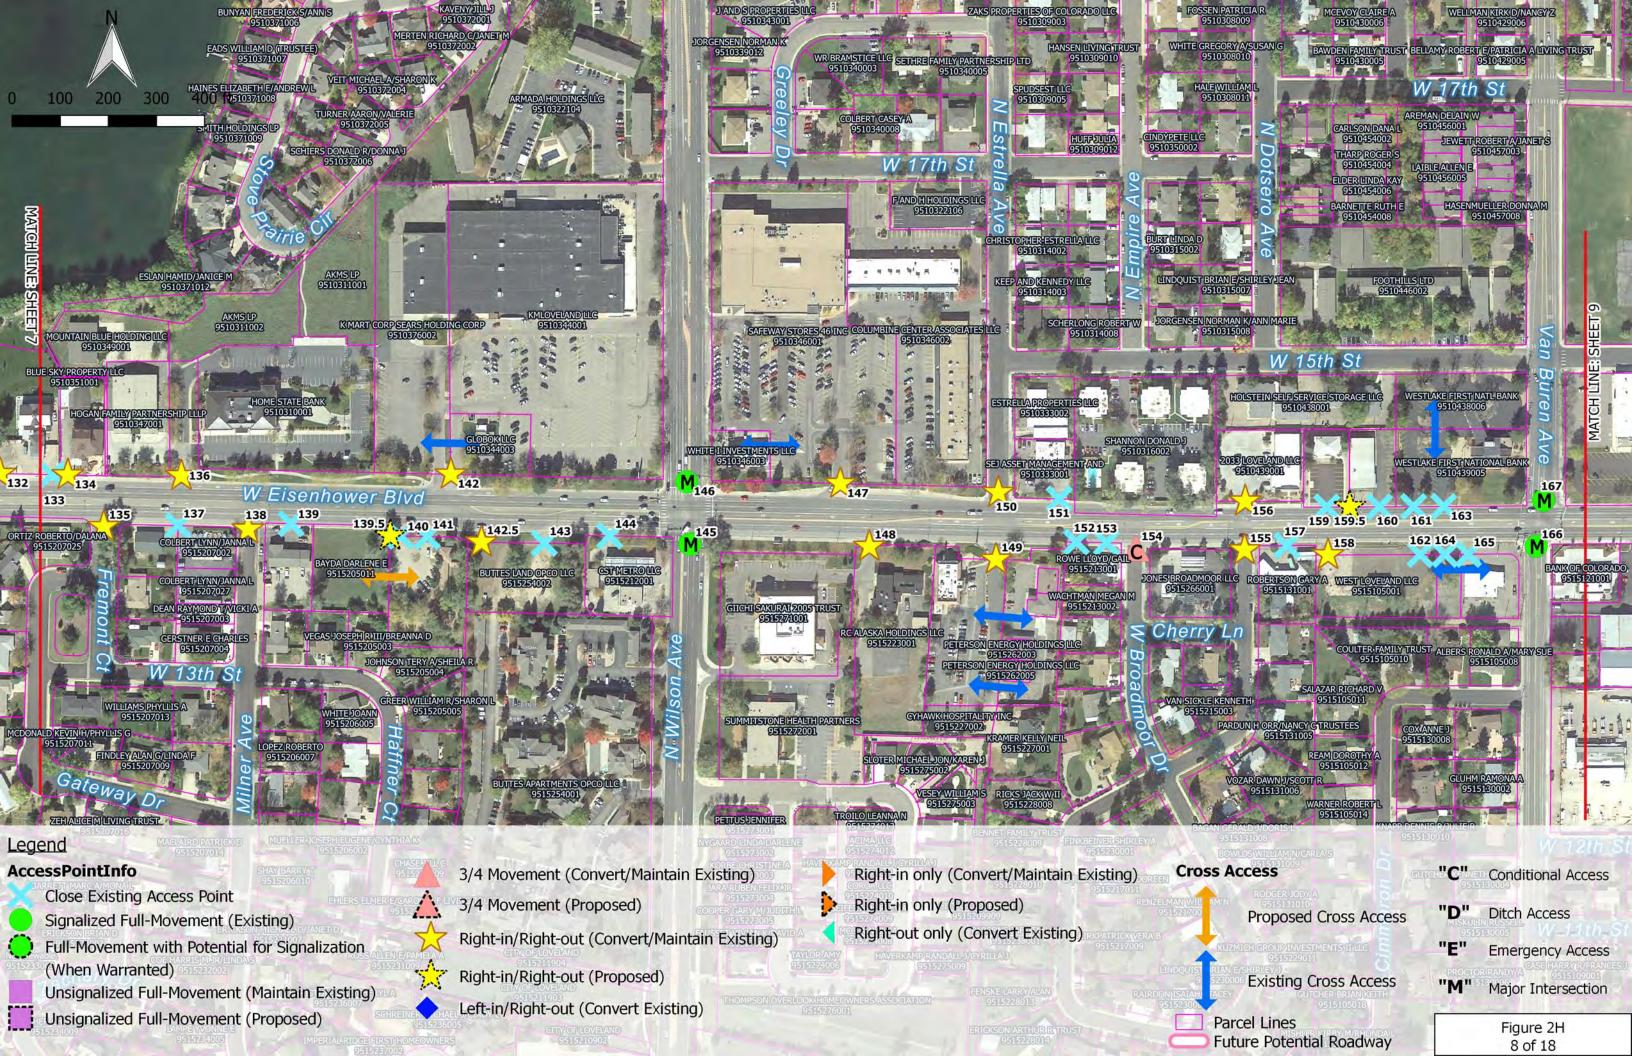

|

<sup>1</sup> Oriented from direction of reference point (W-E)

<sup>2</sup> If City, County or CDOT improves US 34 or if safety or operational issues develop, access restrictions or modifications may be implemented.

<sup>3</sup> Implement with development, redevelopment or use change

<sup>4</sup> MUTCD - Manual on Uniform Traffic Control Devices

<sup>5</sup> Unless otherwise specified, conditions listed refer to proposed configuration.









# Full-Movement with Potential for Signalization (When Warranted) Unsignalized Full-Movement (Maintain Existing) Unsignalized Full-Movement (Proposed) Right-in/Right-out (Convert/Maintain Existing) Right-out only (Convert Existing) Emergency Access Will Major Intersection Parcel Lines Figure 2D 4 of 18





























**Future Potential Roadway** 

18 of 18

# "EXHIBIT - B" UNITED STATES HIGHWAY 34 (MP 85.50-MP 96.03) ACCESS CONTROL PLAN AMENDMENT PROCESS

- 1. A request for an amendment of the Access Control Plan must be initiated by one of the Agencies. The initiating Agency will be responsible for the costs associated with completing and documenting the Amendment.
- 2. Amendment requests must be submitted to and agreed upon by the affected jurisdictions: Department staff, City staff and/or County staff of the Intergovernmental Agreement, depending on the property location. The property or properties that are directly affected by the proposed amendment must be located within a jurisdiction's boundaries or within the boundaries of a legally recognized planning area, such as a Grow