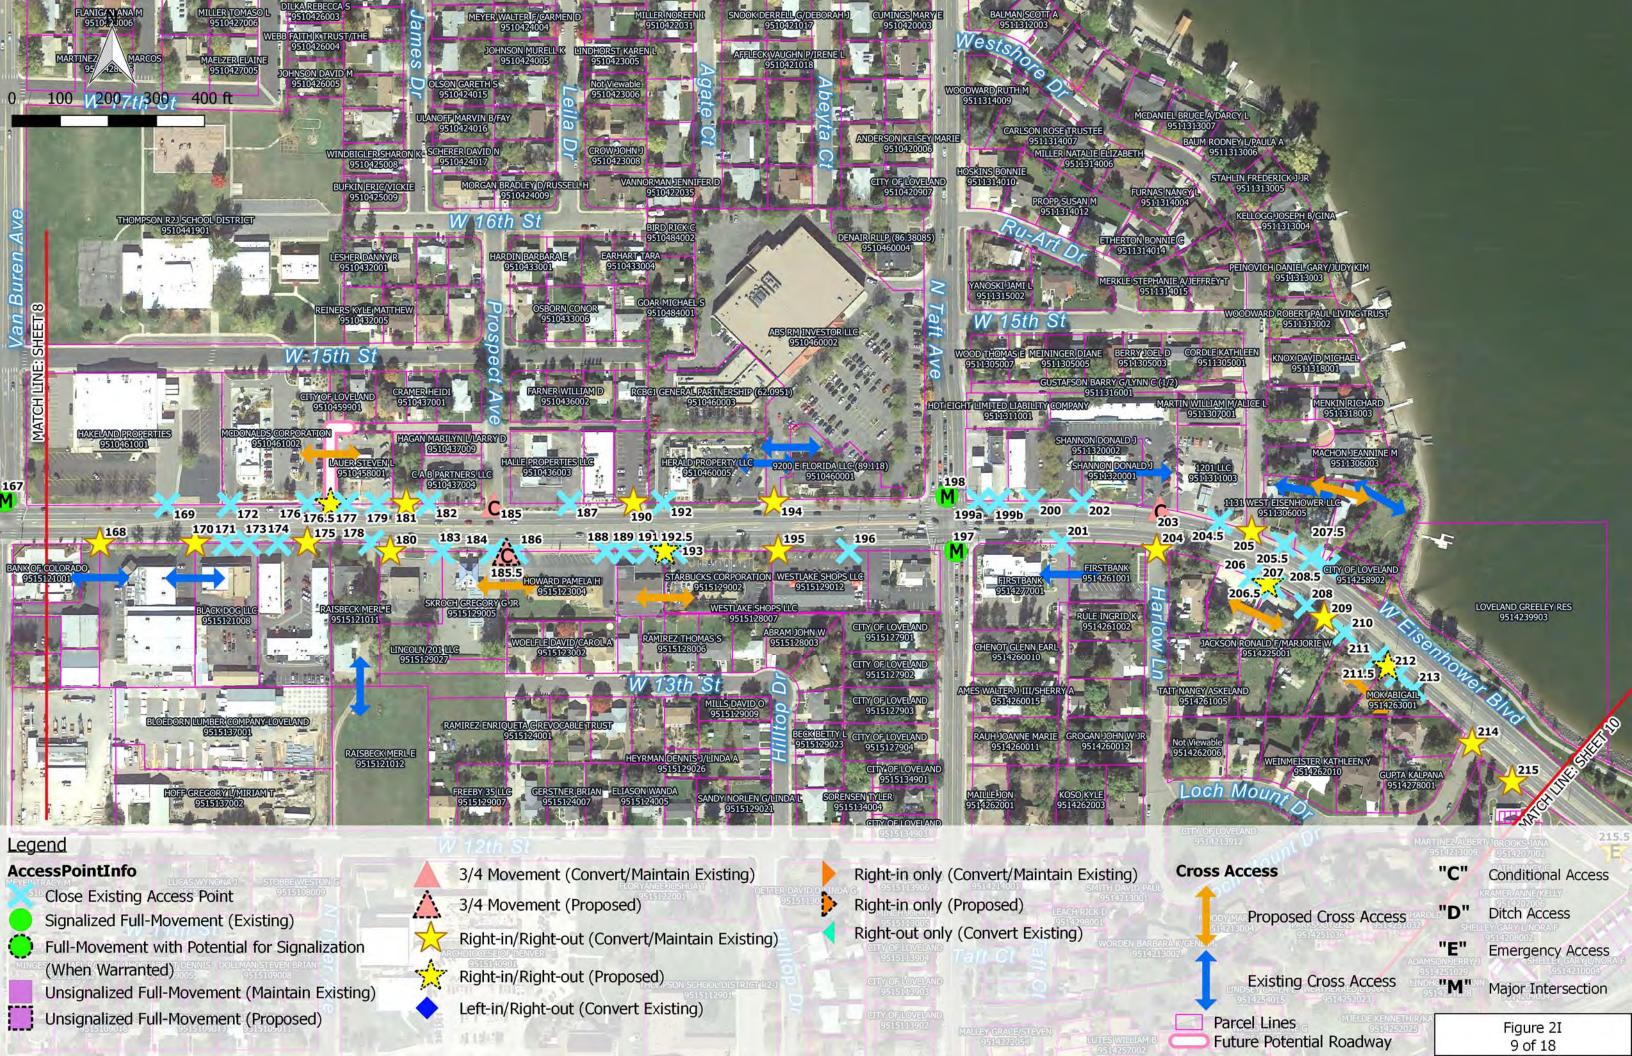

|

<sup>1</sup> Oriented from direction of reference point (W-E)

<sup>2</sup> If City, County or CDOT improves US 34 or if safety or operational issues develop, access restrictions or modifications may be implemented.

<sup>3</sup> Implement with development, redevelopment or use change

<sup>4</sup> MUTCD - Manual on Uniform Traffic Control Devices

<sup>5</sup> Unless otherwise specified, conditions listed refer to proposed configuration.









# Full-Movement with Potential for Signalization (When Warranted) Unsignalized Full-Movement (Maintain Existing) Unsignalized Full-Movement (Proposed) Right-in/Right-out (Convert/Maintain Existing) Right-out only (Convert Existing) Emergency Access Will Major Intersection Parcel Lines Figure 2D 4 of 18





























**Future Potential Roadway** 

18 of 18

# "EXHIBIT - B" UNITED STATES HIGHWAY 34 (MP 85.50-MP 96.03) ACCESS CONTROL PLAN AMENDMENT PROCESS

- 1. A request for an amendment of the Access Control Plan must be initiated by one of the Agencies. The initiating Agency will be responsible for the costs associated with completing and documenting the Amendment.
- 2. Amendment requests must be submitted to and agreed upon by the affected jurisdictions: Department staff, City staff and/or County staff of the Intergovernmental Agreement, depending on the property location. The property or properties that are directly affected by the proposed amendment must be located within a jurisdiction's boundaries or within the boundaries of a legally recognized planning area, such as a Growth