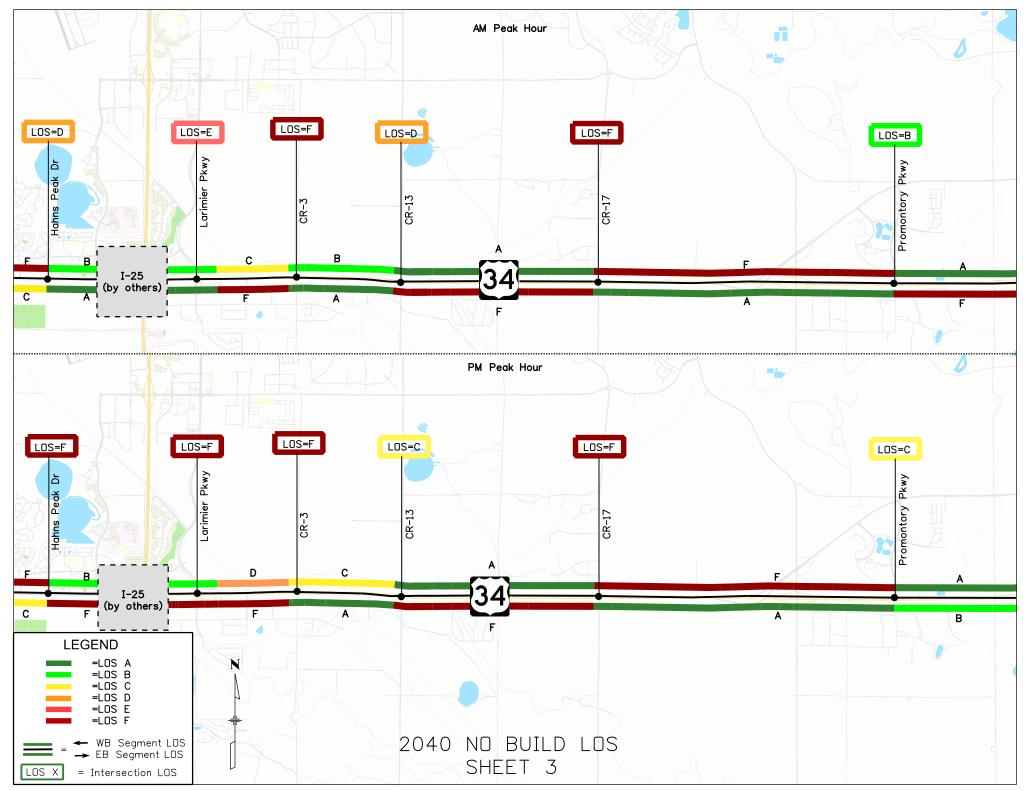

# Loveland US Highway 34 Access Control Plan Technical Appendix

US 34: M.P. 85.50 to M.P. 96.03 (CR 27 to I-25)