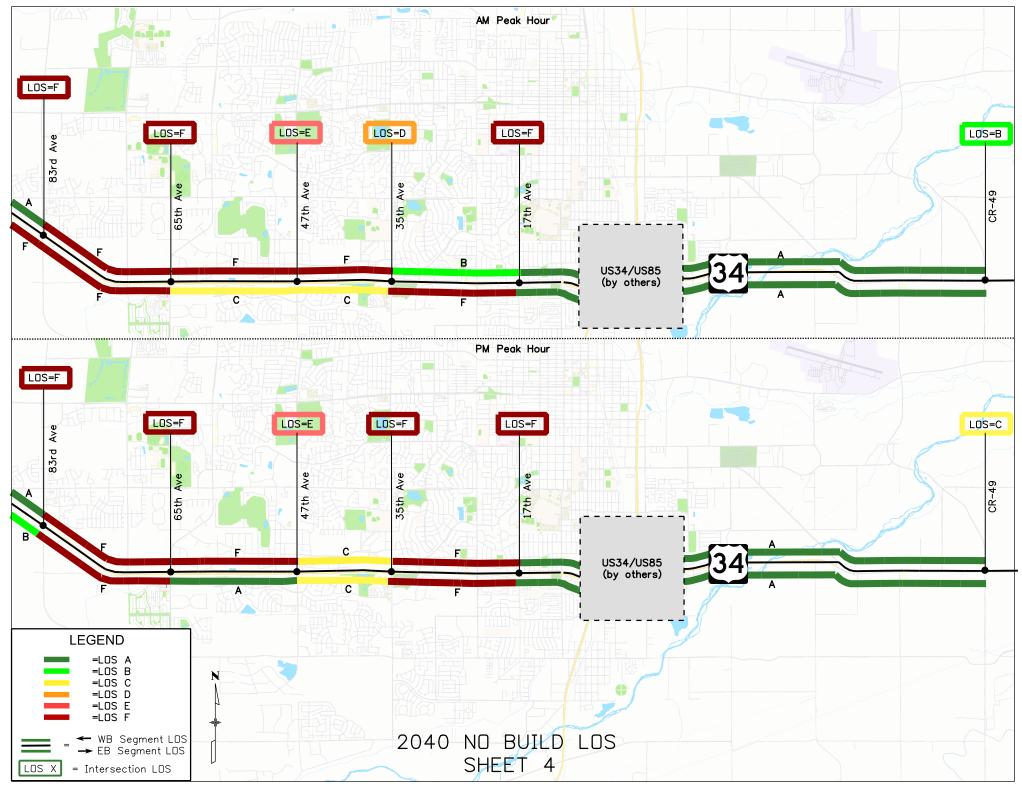

| 37.5      | 83.3      | 4.2       | 14.2      |  |
| Johnstown-Greeley  | 4-Lane Cross Section with Interchanges | 100       | 100       | 91.7      | 100       |  |
|                    | 6-Lane Cross Section with Interchanges | 100       | 100       | 100       | 100       |  |
| Creater Francisco  | 4-Lane Cross Section with Interchanges | 100       | 100       | 100       | 100       |  |
| Greeley Expressway | 6-Lane Cross Section with Interchanges | 100       | 100       | 100       | 100       |  |
| East End           | N/A                                    | 100       | 100       | 100       | 100       |  |



ATTACHMENT 1 – TURNING MOVEMENT VOLUMES AND LEVEL OF SERVICE FIGURES



Page 19



Page 20



Page 21



Page 22



Page 23



Page 24



Page 25



Page 26



Page 27



Page 28



Page 29



Page 30



Page 31



Page 32

























## ATTACHMENT 2 - SUPPORTING CALCULATIONS FOR PEL DOCUMENT

### **LEVEL 2 EVALUATION CALCULATIONS EXPLAINED**

The tables provided in this attachment follow the formula below unless otherwise noted:

No Build Travel Time

- =  $(Inbound\ Travel\ Time + Outbound\ Running\ Time)_{EB\ AM\ No\ Build}$
- + (Inbound Travel Time + Outbound Travel Time)<sub>WB AM No Build</sub>
- + (Inbound Travel Time + Outbound Running Time)<sub>EB PM No Build</sub>
- $+ (Inbound\ Travel\ Time + Outbound\ Travel\ Time)_{WB\ PM\ No\ Build}$

#### Alternative Travel Time

- =  $(Inbound\ Travel\ Time + Outbound\ Running\ Time)_{EB\ AM\ Alternative}$
- + (Inbound Travel Time + Outbound Travel Time)<sub>WB AM Alterna