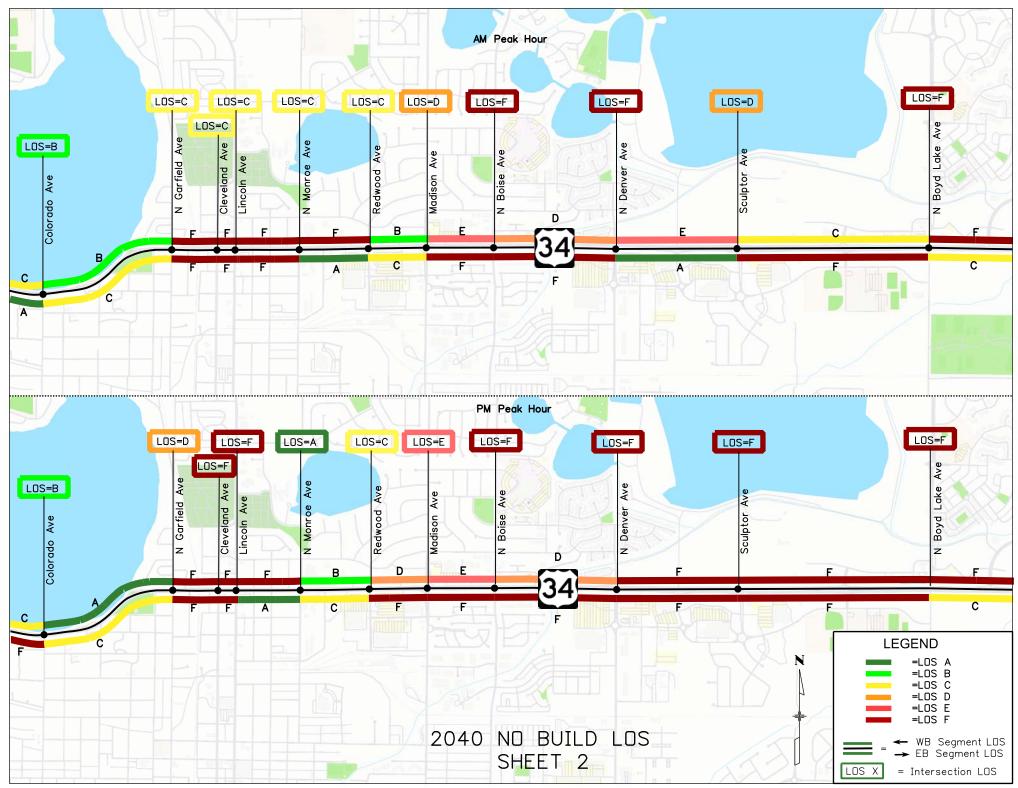

# Loveland US Highway 34 Access Control Plan Technical Appendix

US 34: M.P. 85.50 to M.P. 96.03 (CR 27 to I-25)