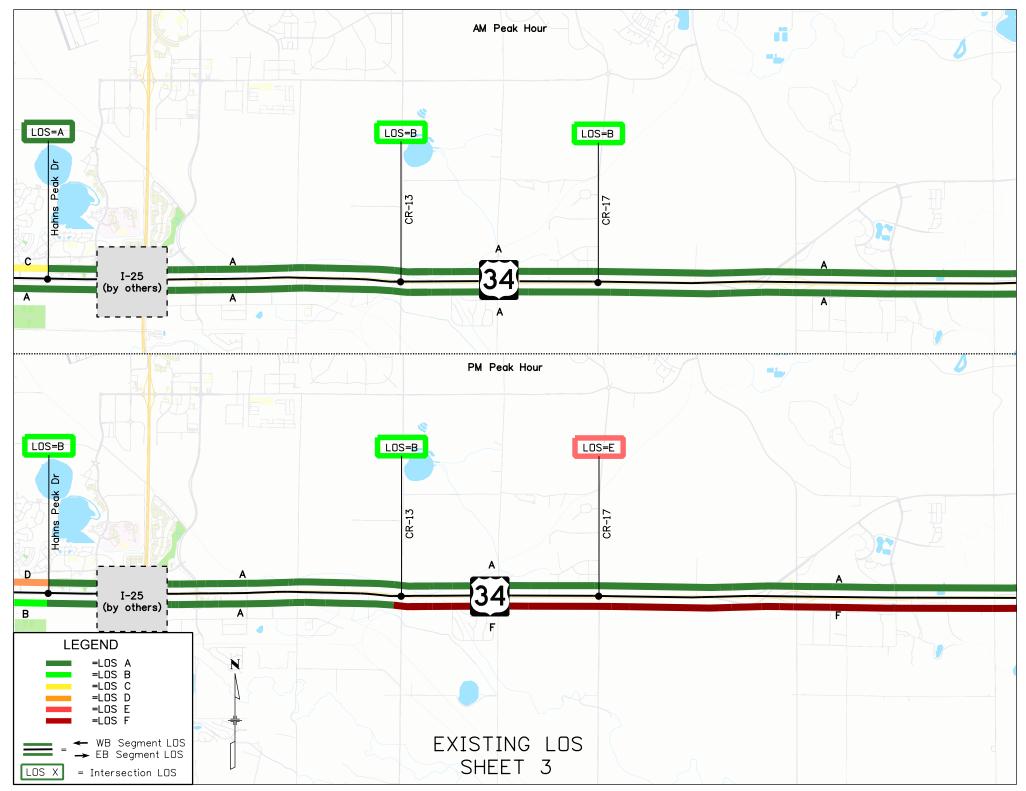

100       |  |
| Loveland 6-Lane    | N/A                                    | 37.5      | 83.3      | 4.2       | 14.2      |  |
| Johnstown-Greeley  | 4-Lane Cross Section with Interchanges | 100       | 100       | 91.7      | 100       |  |
|                    | 6-Lane Cross Section with Interchanges | 100       | 100       | 100       | 100       |  |
| Creater Francisco  | 4-Lane Cross Section with Interchanges | 100       | 100       | 100       | 100       |  |
| Greeley Expressway | 6-Lane Cross Section with Interchanges | 100       | 100       | 100       | 100       |  |
| East End           | N/A                                    | 100       | 100       | 100       | 100       |  |



ATTACHMENT 1 – TURNING MOVEMENT VOLUMES AND LEVEL OF SERVICE FIGURES



Page 19



Page 20



Page 21



Page 22



Page 23



Page 24



Page 25



Page 26



Page 27



Page 28



Page 29



Page 30



Page 31



Page 32

























## ATTACHMENT 2 - SUPPORTING CALCULATIONS FOR PEL DOCUMENT

### **LEVEL 2 EVALUATION CALCULATIONS EXPLAINED**

The tables provided in this attachment follow the formula below unless otherwise noted:

No Build Travel Time

- =  $(Inbound\ Travel\ Time + Outbound\ Running\ Time)_{EB\ AM\ No\ Build}$
- + (Inbound Travel Time + Outbound Travel Time)<sub>WB AM No Build</sub>
- + (Inbound Travel Time + Outbound Running Time)<sub>EB PM No Build</sub>
- $+ (Inbound\ Travel\ Time + Outbound\ Travel\ Time)_{WB\ PM\ No\ Build}$

#### Alternative Travel Time

- =  $(Inbound\ Travel\ Time + Outbound\ Running\ Time)_{EB\ AM\ Alternative}$
- + (Inboun