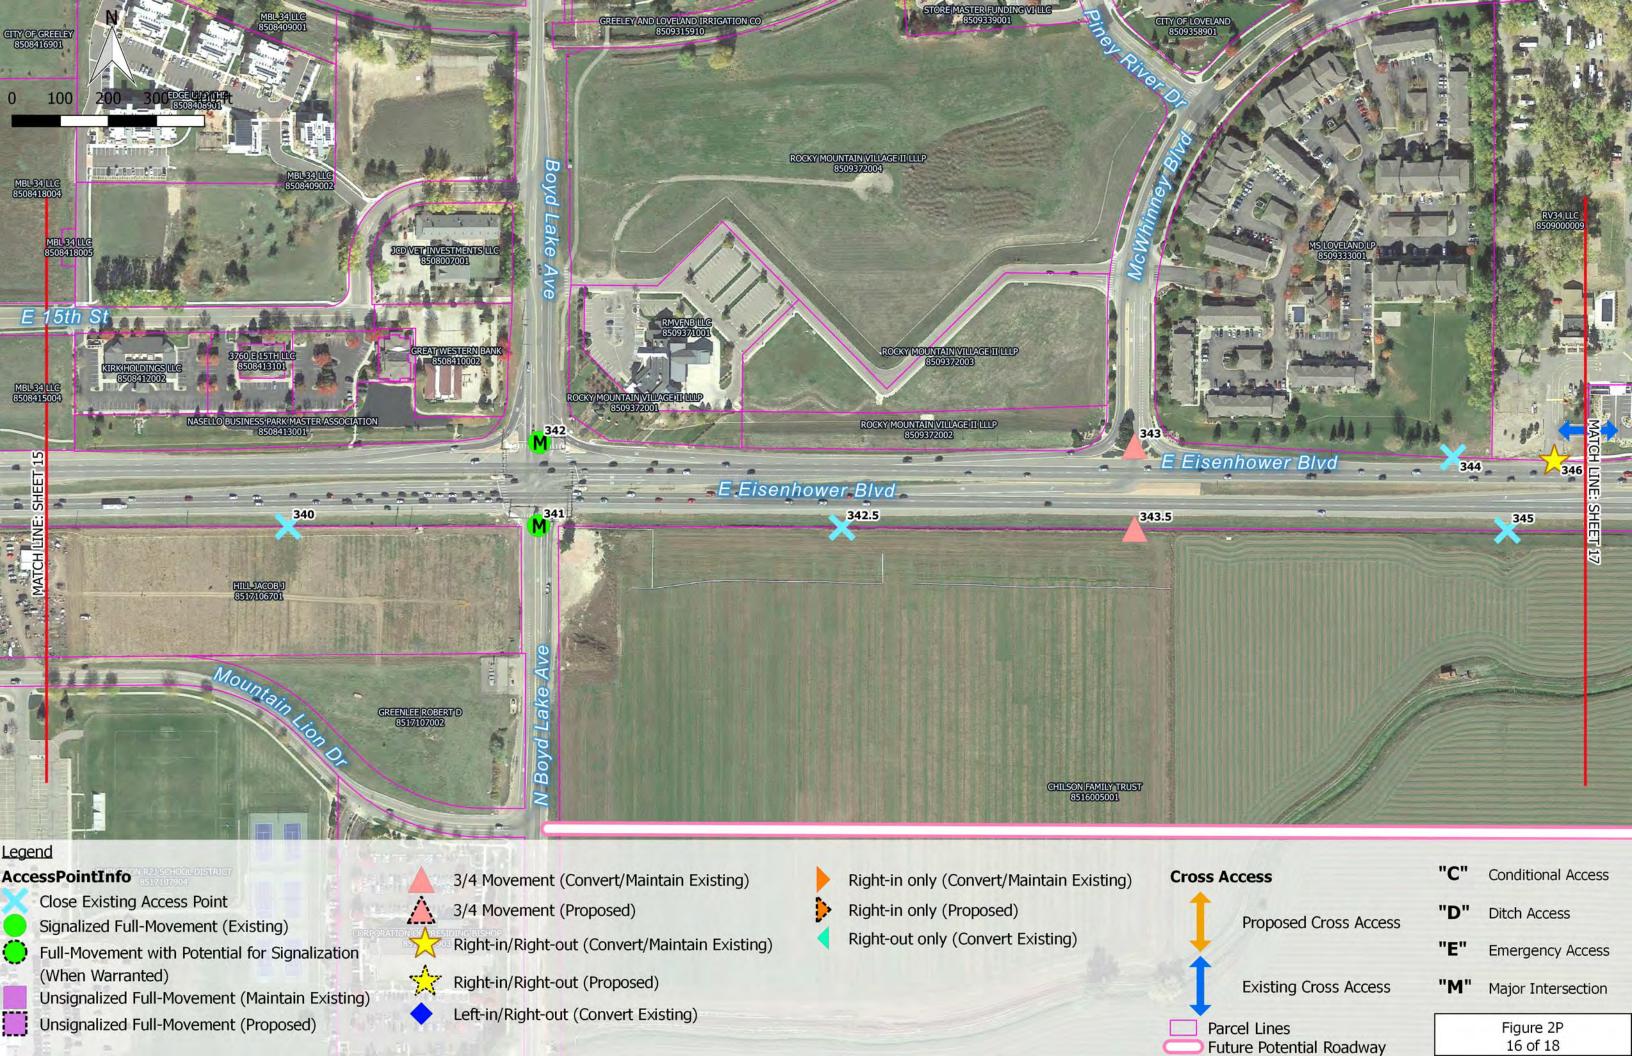

|

<sup>1</sup> Oriented from direction of reference point (W-E)

<sup>2</sup> If City, County or CDOT improves US 34 or if safety or operational issues develop, access restrictions or modifications may be implemented.

<sup>3</sup> Implement with development, redevelopment or use change

<sup>4</sup> MUTCD - Manual on Uniform Traffic Control Devices

<sup>5</sup> Unless otherwise specified, conditions listed refer to proposed configuration.









# Full-Movement with Potential for Signalization (When Warranted) Unsignalized Full-Movement (Maintain Existing) Unsignalized Full-Movement (Proposed) Right-in/Right-out (Convert/Maintain Existing) Right-out only (Convert Existing) Emergency Access Will Major Intersection Parcel Lines Figure 2D 4 of 18





























**Future Potential Roadway** 

18 of 18

# "EXHIBIT - B" UNITED STATES HIGHWAY 34 (MP 85.50-MP 96.03) ACCESS CONTROL PLAN AMENDMENT PROCESS

- 1. A request for an amendment of the Access Control Plan must be initiated by one of the Agencies. The initiating Agency will be responsible for the costs associated with completing and documenting the Amendment.
- 2. Amendment requests must be submitted to and agreed upon by the affected jurisdictions: Department staff, City staff and/or County staff of the Intergovernmental Agreement, depending on the property location. The property or properties that are directly affected by the proposed amendment must be located within a jurisdiction's boundaries or within the boundaries of a legally recognized planning area, such as a Growth Management Ar