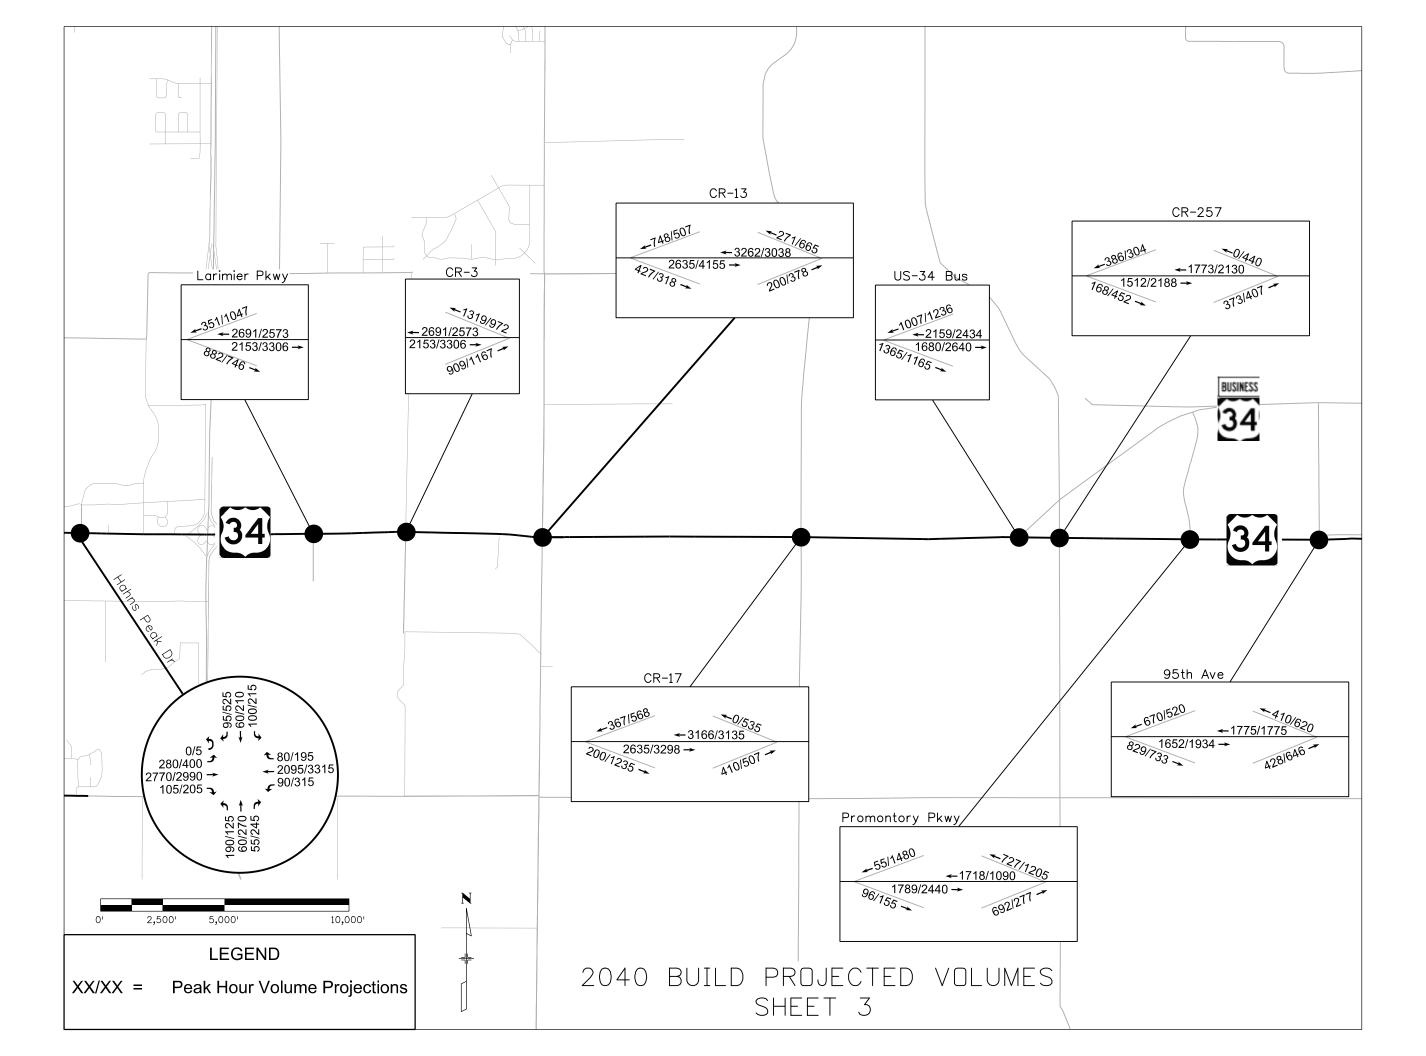

# Loveland US Highway 34 Access Control Plan Technical Appendix

US 34: M.P. 85.50 to M.P. 96.03 (CR 27 to I-25)