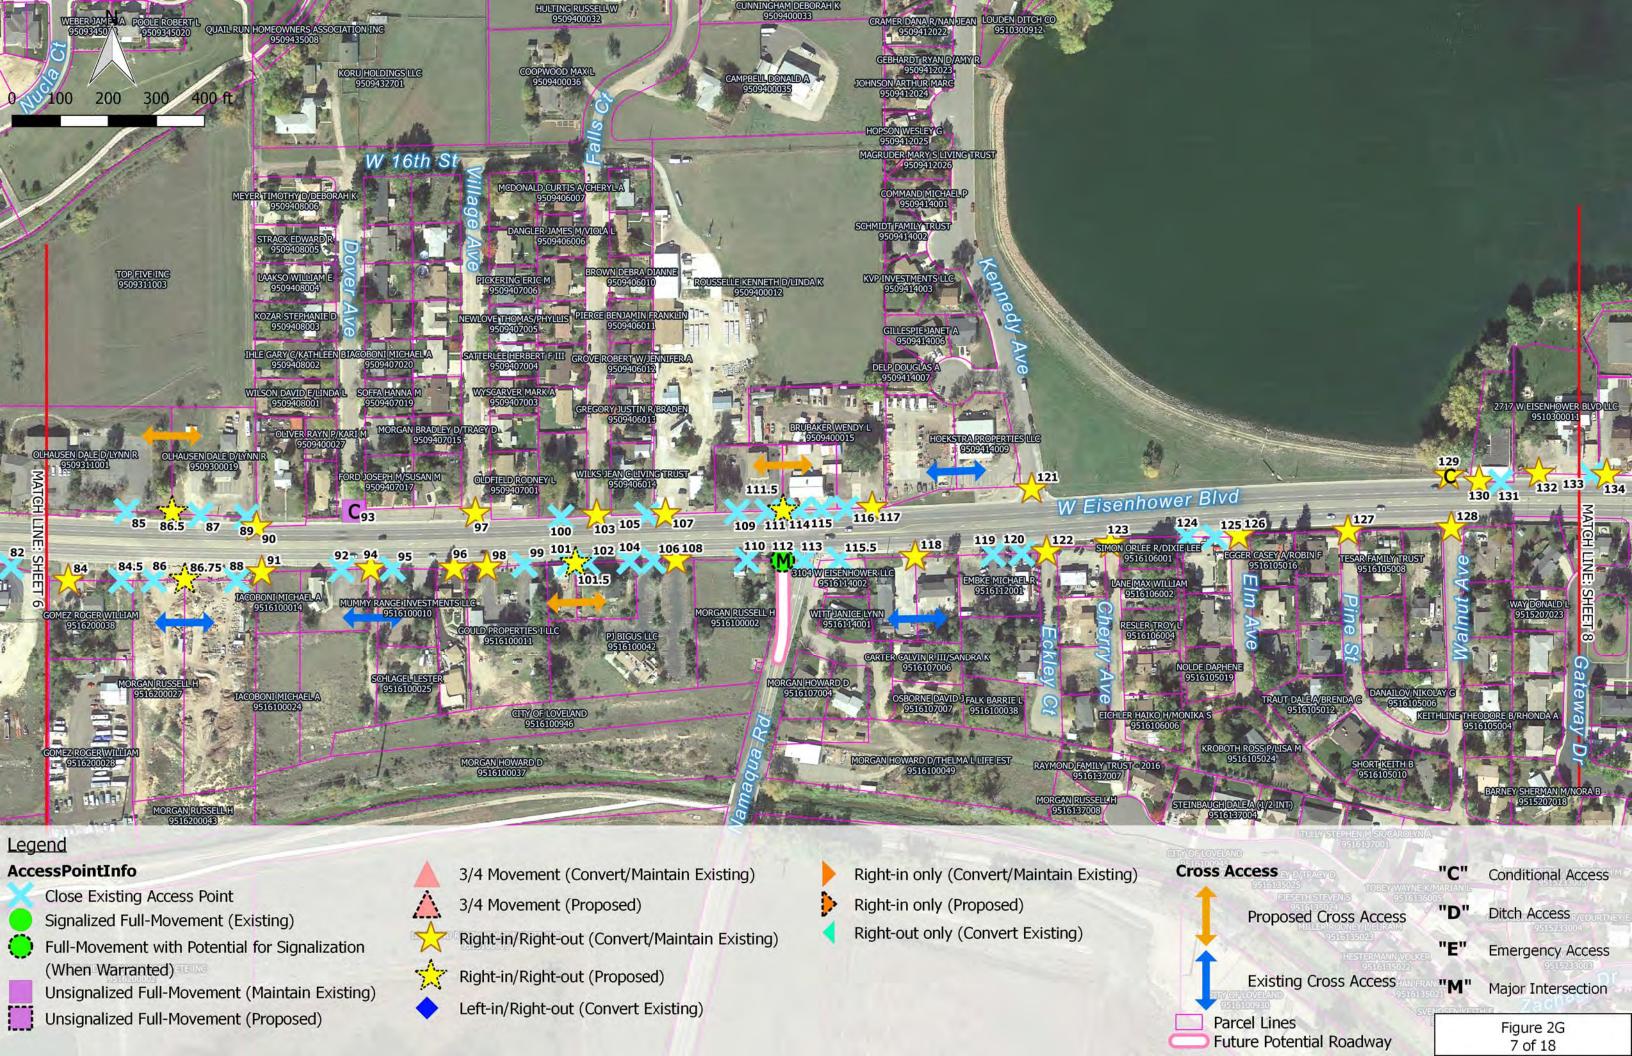

|

<sup>1</sup> Oriented from direction of reference point (W-E)

<sup>2</sup> If City, County or CDOT improves US 34 or if safety or operational issues develop, access restrictions or modifications may be implemented.

<sup>3</sup> Implement with development, redevelopment or use change

<sup>4</sup> MUTCD - Manual on Uniform Traffic Control Devices

<sup>5</sup> Unless otherwise specified, conditions listed refer to proposed configuration.









# Full-Movement with Potential for Signalization (When Warranted) Unsignalized Full-Movement (Maintain Existing) Unsignalized Full-Movement (Proposed) Right-in/Right-out (Convert/Maintain Existing) Right-out only (Convert Existing) Emergency Access Will Major Intersection Parcel Lines Figure 2D 4 of 18





























**Future Potential Roadway** 

18 of 18

# "EXHIBIT - B" UNITED STATES HIGHWAY 34 (MP 85.50-MP 96.03) ACCESS CONTROL PLAN AMENDMENT PROCESS

- 1. A request for an amendment of the Access Control Plan must be initiated by one of the Agencies. The initiating Agency will be responsible for the costs associated with completing and documenting the Amendment.
- 2. Amendment requests must be submitted to and agreed upon by the affected jurisdictions: Department staff, City staff and/or County staff of the Intergovernmental Agreement, depending on the property location. The property or properties that are directly affected by the proposed amendment must be located within a jurisdiction's boundaries or within the boundaries of a legally recognized planning area, such as a Gr