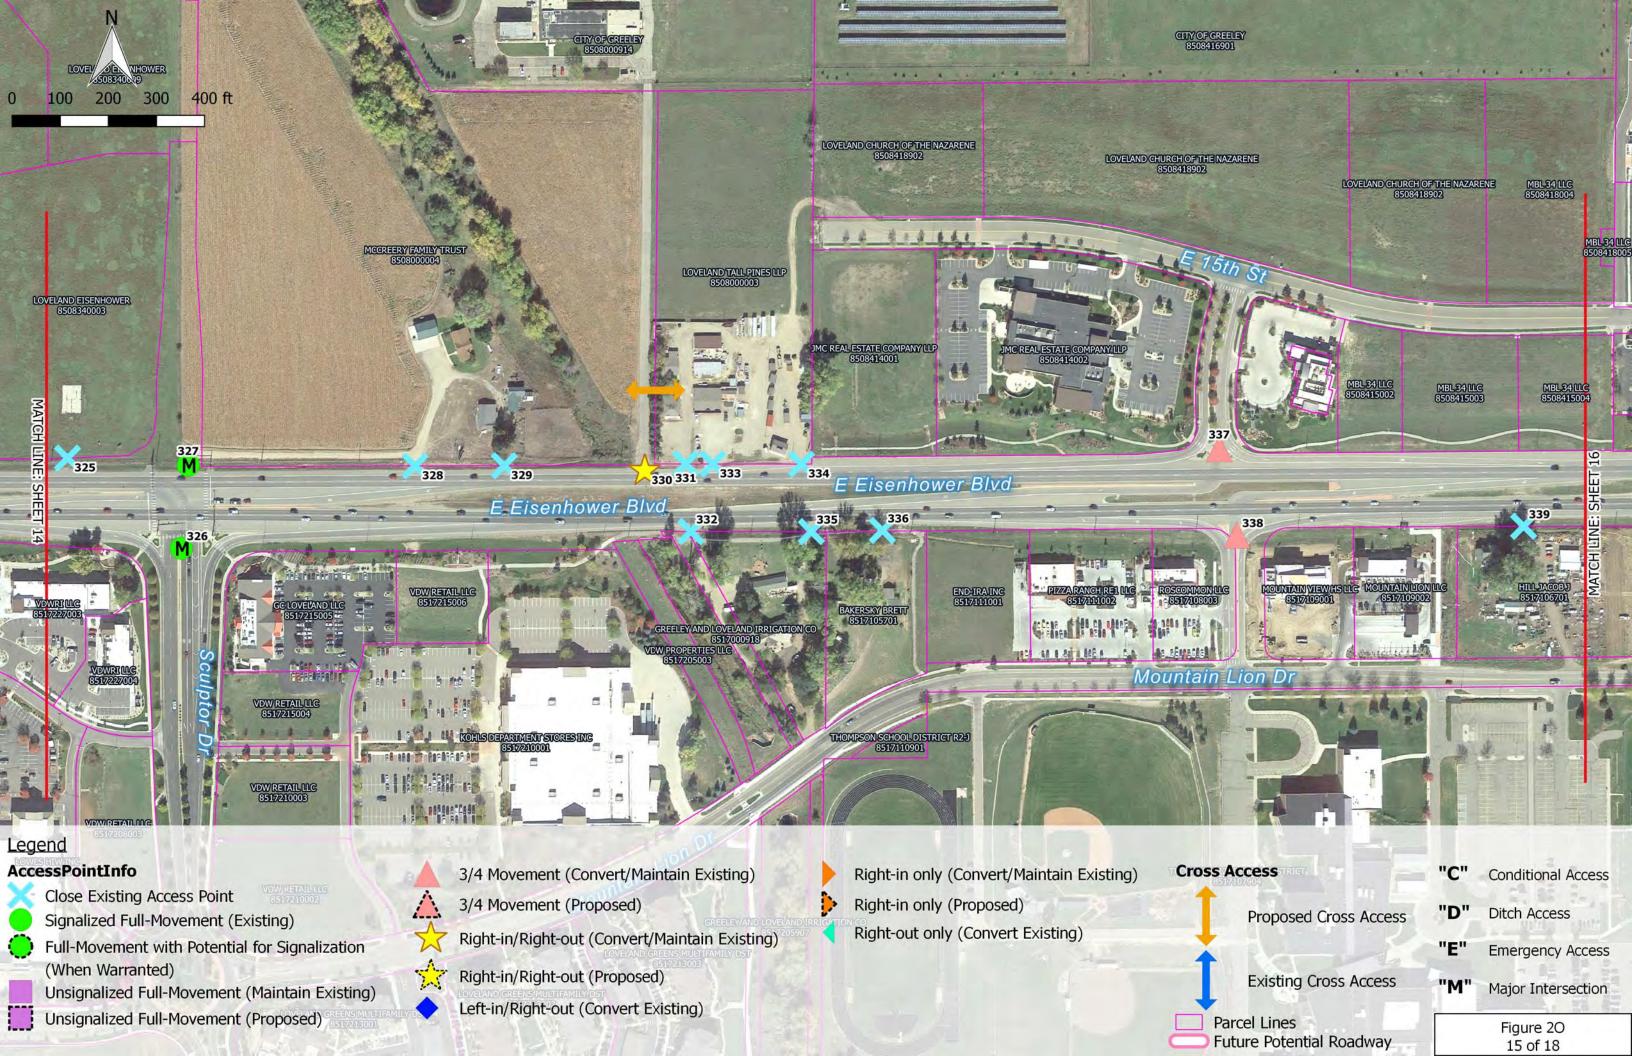

|

<sup>1</sup> Oriented from direction of reference point (W-E)

<sup>2</sup> If City, County or CDOT improves US 34 or if safety or operational issues develop, access restrictions or modifications may be implemented.

<sup>3</sup> Implement with development, redevelopment or use change

<sup>4</sup> MUTCD - Manual on Uniform Traffic Control Devices

<sup>5</sup> Unless otherwise specified, conditions listed refer to proposed configuration.









# Full-Movement with Potential for Signalization (When Warranted) Unsignalized Full-Movement (Maintain Existing) Unsignalized Full-Movement (Proposed) Right-in/Right-out (Convert/Maintain Existing) Right-out only (Convert Existing) Emergency Access Will Major Intersection Parcel Lines Figure 2D 4 of 18





























**Future Potential Roadway** 

18 of 18

# "EXHIBIT - B" UNITED STATES HIGHWAY 34 (MP 85.50-MP 96.03) ACCESS CONTROL PLAN AMENDMENT PROCESS

- 1. A request for an amendment of the Access Control Plan must be initiated by one of the Agencies. The initiating Agency will be responsible for the costs associated with completing and documenting the Amendment.
- 2. Amendment requests must be submitted to and agreed upon by the affected jurisdictions: Department staff, City staff and/or County staff of the Intergovernmental Agreement, depending on the property location. The property or properties that are directly affected by the proposed amendment must be located within a jurisdiction's boundaries or within the boundaries of a legally recognized planning area, such as a Growth Management