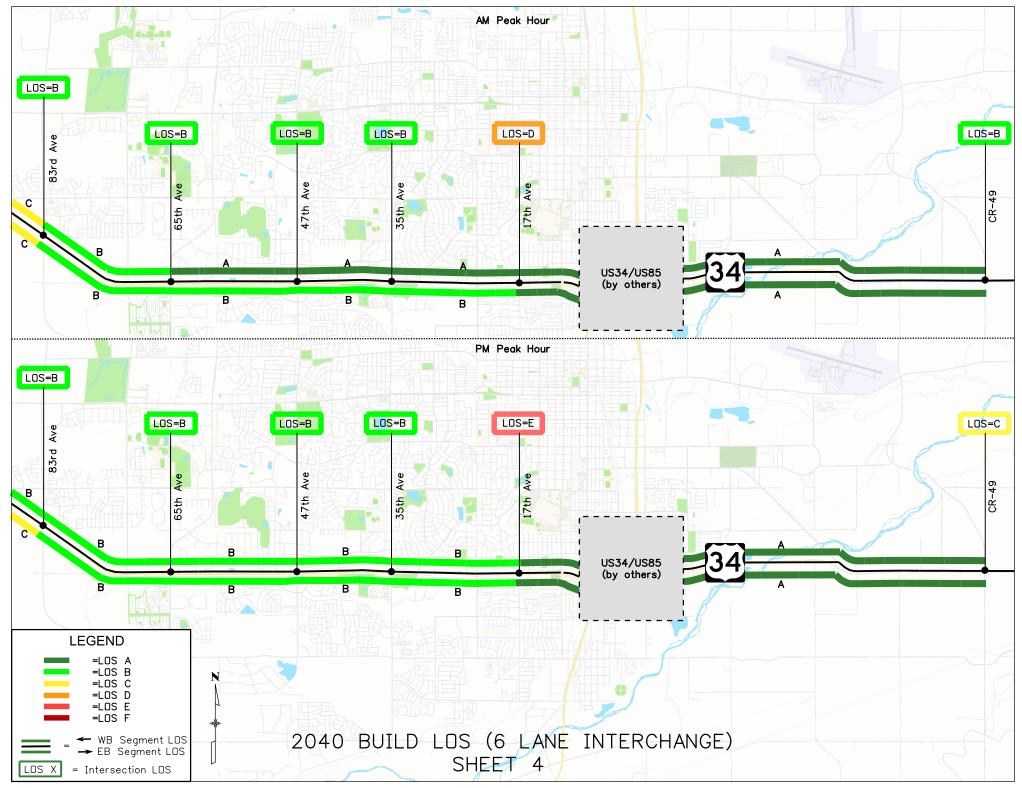

|  |
| Johnstown-Greeley  | 4-Lane Cross Section with Interchanges | 100       | 100       | 91.7      | 100       |  |
|                    | 6-Lane Cross Section with Interchanges | 100       | 100       | 100       | 100       |  |
| Creater Francisco  | 4-Lane Cross Section with Interchanges | 100       | 100       | 100       | 100       |  |
| Greeley Expressway | 6-Lane Cross Section with Interchanges | 100       | 100       | 100       | 100       |  |
| East End           | N/A                                    | 100       | 100       | 100       | 100       |  |



ATTACHMENT 1 – TURNING MOVEMENT VOLUMES AND LEVEL OF SERVICE FIGURES



Page 19



Page 20



Page 21



Page 22



Page 23



Page 24



Page 25



Page 26



Page 27



Page 28



Page 29



Page 30



Page 31



Page 32

























## ATTACHMENT 2 - SUPPORTING CALCULATIONS FOR PEL DOCUMENT

### **LEVEL 2 EVALUATION CALCULATIONS EXPLAINED**

The tables provided in this attachment follow the formula below unless otherwise noted:

No Build Travel Time

- =  $(Inbound\ Travel\ Time + Outbound\ Running\ Time)_{EB\ AM\ No\ Build}$
- + (Inbound Travel Time + Outbound Travel Time)<sub>WB AM No Build</sub>
- + (Inbound Travel Time + Outbound Running Time)<sub>EB PM No Build</sub>
- $+ (Inbound\ Travel\ Time + Outbound\ Travel\ Time)_{WB\ PM\ No\ Build}$

#### Alternative Travel Time

- =  $(Inbound\ Travel\ Time + Outbound\ Running\ Time)_{EB\ AM\ Alternative}$
- + (Inbound Travel Time + Outbound Travel Time)<sub>WB AM Alternative</sub>
- + (Inbound Travel Time + Outbound Running Time)<sub>E