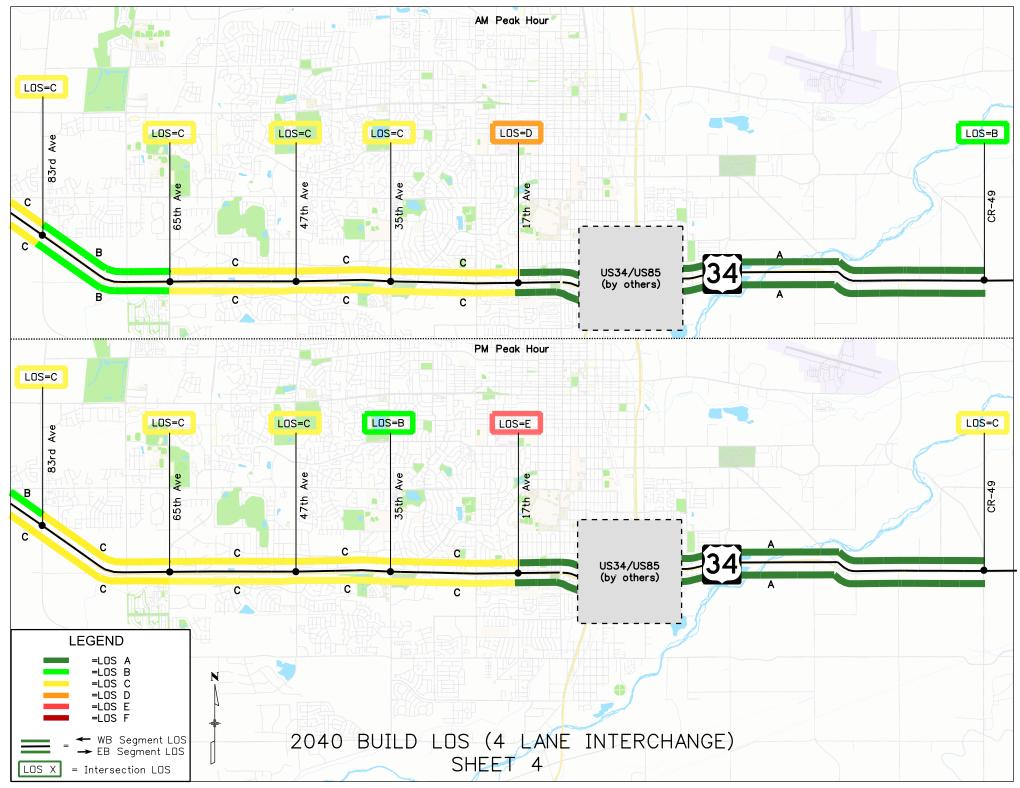

| 14.2      |  |
| Johnstown-Greeley  | 4-Lane Cross Section with Interchanges | 100       | 100       | 91.7      | 100       |  |
|                    | 6-Lane Cross Section with Interchanges | 100       | 100       | 100       | 100       |  |
| Creater Francisco  | 4-Lane Cross Section with Interchanges | 100       | 100       | 100       | 100       |  |
| Greeley Expressway | 6-Lane Cross Section with Interchanges | 100       | 100       | 100       | 100       |  |
| East End           | N/A                                    | 100       | 100       | 100       | 100       |  |



ATTACHMENT 1 – TURNING MOVEMENT VOLUMES AND LEVEL OF SERVICE FIGURES



Page 19



Page 20



Page 21



Page 22



Page 23



Page 24



Page 25



Page 26



Page 27



Page 28



Page 29



Page 30



Page 31



Page 32

























## ATTACHMENT 2 - SUPPORTING CALCULATIONS FOR PEL DOCUMENT

### **LEVEL 2 EVALUATION CALCULATIONS EXPLAINED**

The tables provided in this attachment follow the formula below unless otherwise noted:

No Build Travel Time

- =  $(Inbound\ Travel\ Time + Outbound\ Running\ Time)_{EB\ AM\ No\ Build}$
- + (Inbound Travel Time + Outbound Travel Time)<sub>WB AM No Build</sub>
- + (Inbound Travel Time + Outbound Running Time)<sub>EB PM No Build</sub>
- $+ (Inbound\ Travel\ Time + Outbound\ Travel\ Time)_{WB\ PM\ No\ Build}$

#### Alternative Travel Time

- =  $(Inbound\ Travel\ Time + Outbound\ Running\ Time)_{EB\ AM\ Alternative}$
- + (Inbound Travel Time + Outbound Travel Time)<sub>WB AM Alternative</sub>
- + (Inbound Travel Time + Outbound Running