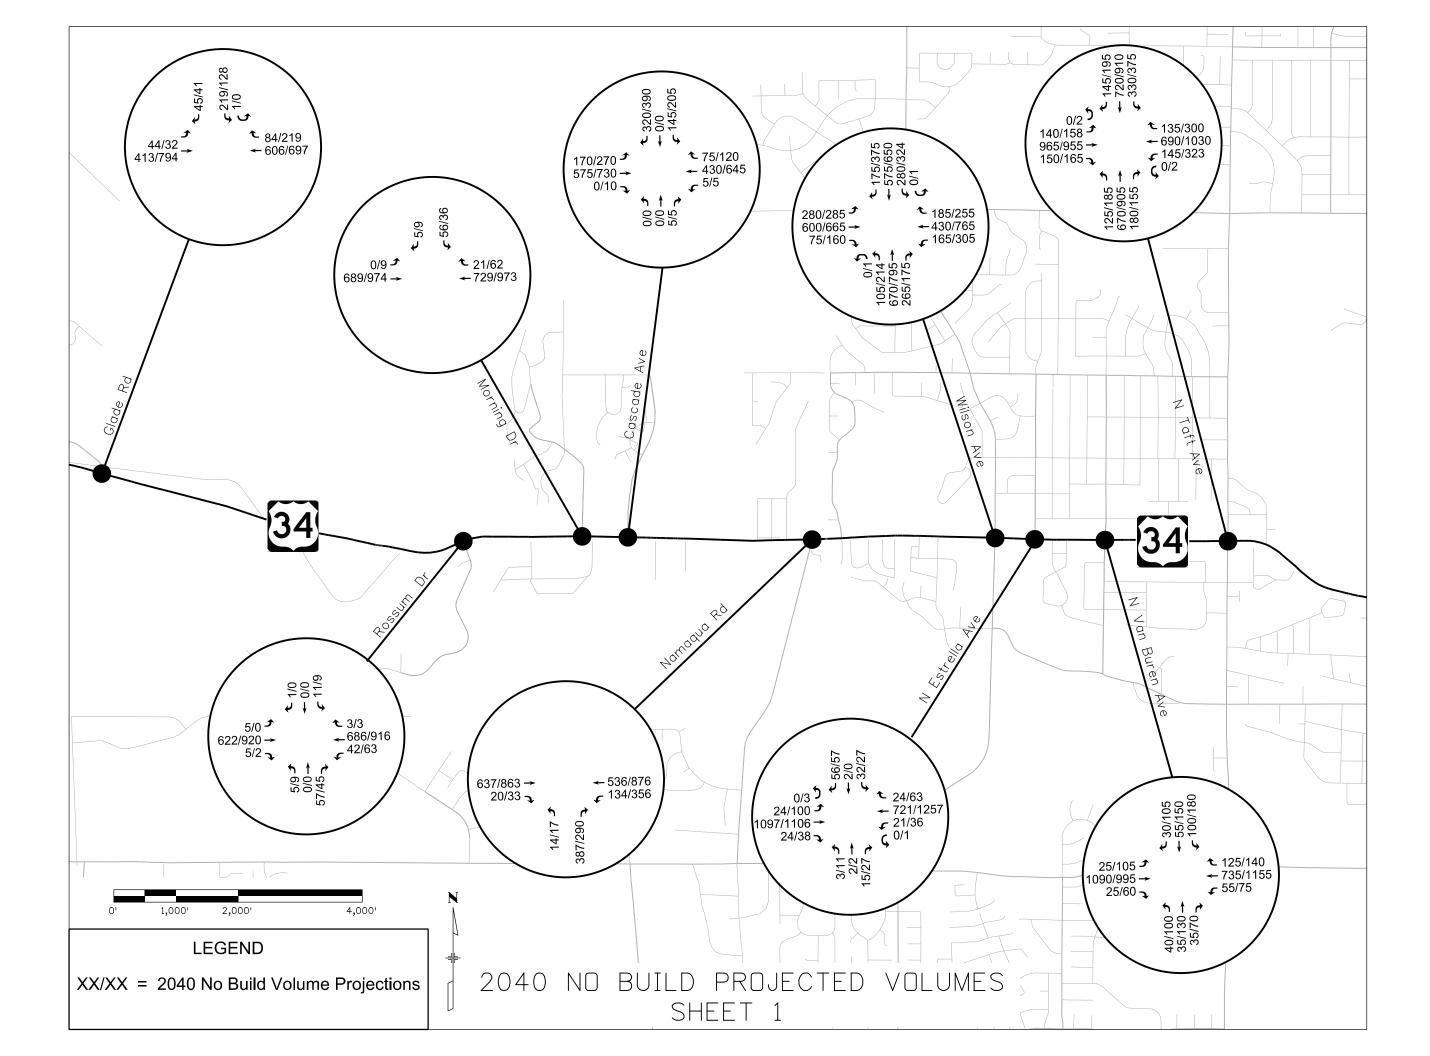

n-Greeley  | 4-Lane Cross Section with Interchanges | 100       | 100       | 91.7      | 100       |  |
|                    | 6-Lane Cross Section with Interchanges | 100       | 100       | 100       | 100       |  |
| Creater Francisco  | 4-Lane Cross Section with Interchanges | 100       | 100       | 100       | 100       |  |
| Greeley Expressway | 6-Lane Cross Section with Interchanges | 100       | 100       | 100       | 100       |  |
| East End           | N/A                                    | 100       | 100       | 100       | 100       |  |



ATTACHMENT 1 – TURNING MOVEMENT VOLUMES AND LEVEL OF SERVICE FIGURES



Page 19



Page 20



Page 21



Page 22



Page 23



Page 24



Page 25



Page 26



Page 27



Page 28



Page 29



Page 30



Page 31



Page 32

























## ATTACHMENT 2 - SUPPORTING CALCULATIONS FOR PEL DOCUMENT

### **LEVEL 2 EVALUATION CALCULATIONS EXPLAINED**

The tables provided in this attachment follow the formula below unless otherwise noted:

No Build Travel Time

- =  $(Inbound\ Travel\ Time + Outbound\ Running\ Time)_{EB\ AM\ No\ Build}$
- + (Inbound Travel Time + Outbound Travel Time)<sub>WB AM No Build</sub>
- + (Inbound Travel Time + Outbound Running Time)<sub>EB PM No Build</sub>
- $+ (Inbound\ Travel\ Time + Outbound\ Travel\ Time)_{WB\ PM\ No\ Build}$

#### Alternative Travel Time

- =  $(Inbound\ Travel\ Time + Outbound\ Running\ Time)_{EB\ AM\ Alternative}$
- + (Inbound Travel Time + Outbound Travel Time)<sub>WB AM Alternative</sub>
- + (Inbound Travel Time + Outbound Running Time)<sub>EB PM Alternative</s