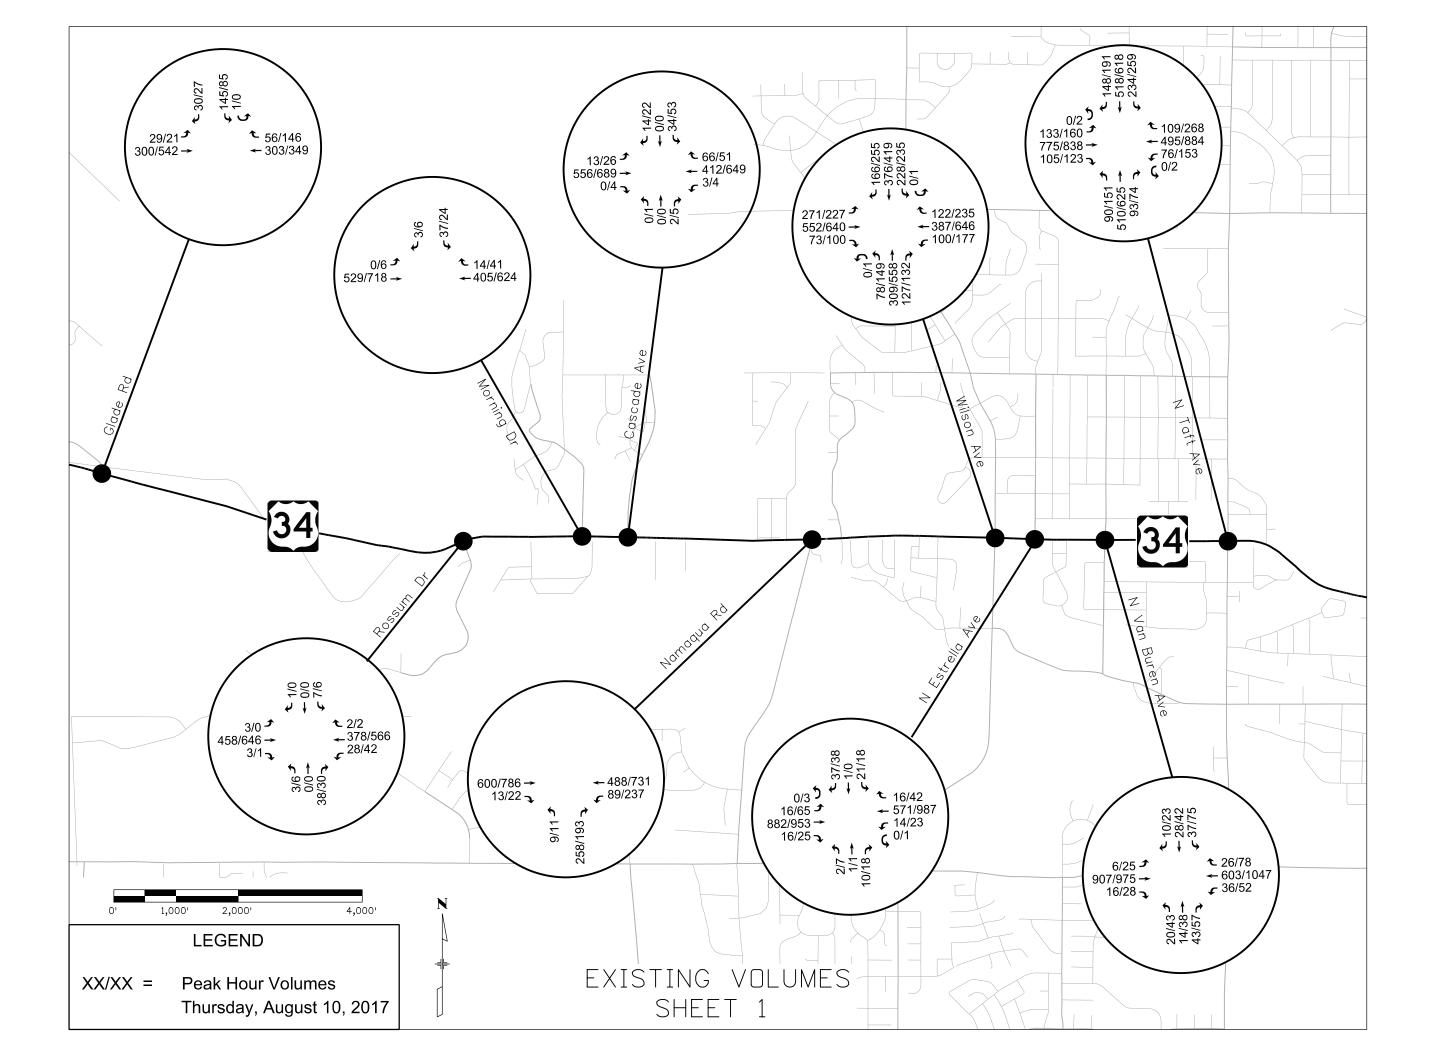

Johnstown-Greeley  | 4-Lane Cross Section with Interchanges | 100       | 100       | 91.7      | 100       |  |
|                    | 6-Lane Cross Section with Interchanges | 100       | 100       | 100       | 100       |  |
| Creater Francisco  | 4-Lane Cross Section with Interchanges | 100       | 100       | 100       | 100       |  |
| Greeley Expressway | 6-Lane Cross Section with Interchanges | 100       | 100       | 100       | 100       |  |
| East End           | N/A                                    | 100       | 100       | 100       | 100       |  |



ATTACHMENT 1 – TURNING MOVEMENT VOLUMES AND LEVEL OF SERVICE FIGURES



Page 19



Page 20



Page 21



Page 22



Page 23



Page 24



Page 25



Page 26



Page 27



Page 28



Page 29



Page 30



Page 31



Page 32

























## ATTACHMENT 2 - SUPPORTING CALCULATIONS FOR PEL DOCUMENT

### **LEVEL 2 EVALUATION CALCULATIONS EXPLAINED**

The tables provided in this attachment follow the formula below unless otherwise noted:

No Build Travel Time

- =  $(Inbound\ Travel\ Time + Outbound\ Running\ Time)_{EB\ AM\ No\ Build}$
- + (Inbound Travel Time + Outbound Travel Time)<sub>WB AM No Build</sub>
- + (Inbound Travel Time + Outbound Running Time)<sub>EB PM No Build</sub>
- $+ (Inbound\ Travel\ Time + Outbound\ Travel\ Time)_{WB\ PM\ No\ Build}$

#### Alternative Travel Time

- =  $(Inbound\ Travel\ Time + Outbound\ Running\ Time)_{EB\ AM\ Alternative}$
- + (Inbound Travel Time + Outbound Travel Time)<sub>WB AM Alternative</sub>
- + (Inbound Travel Time + Outbound Running Time)<sub>EB PM Altern