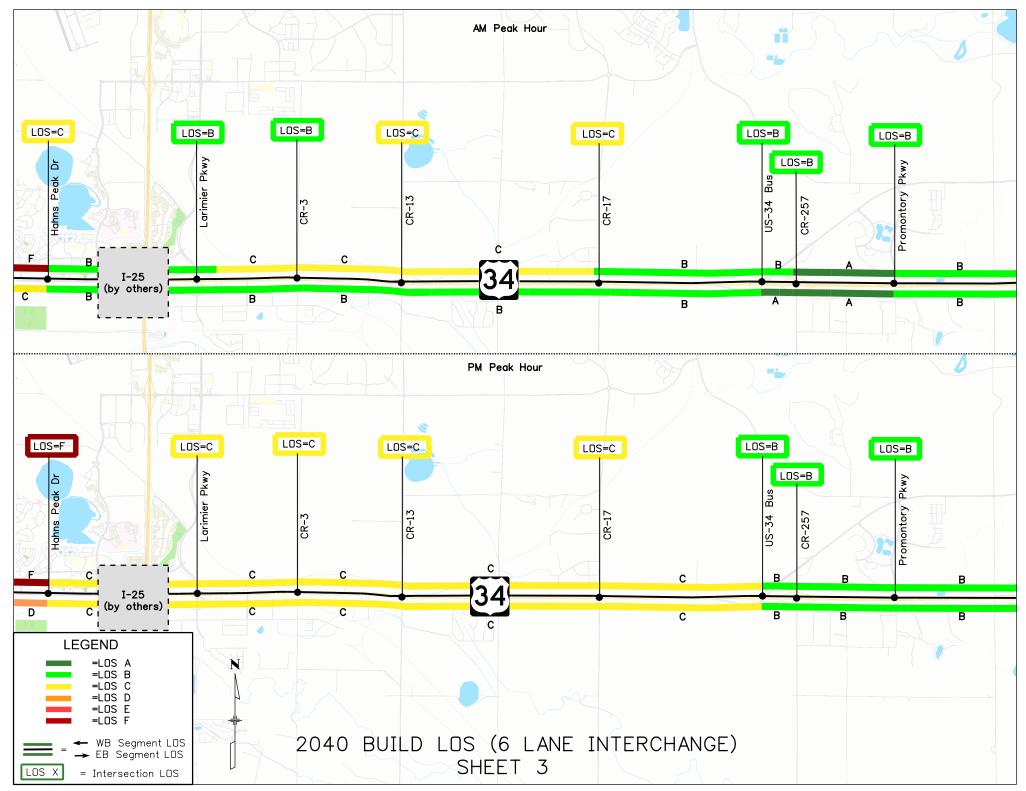

| 4.2       | 14.2      |  |
| Johnstown-Greeley  | 4-Lane Cross Section with Interchanges | 100       | 100       | 91.7      | 100       |  |
|                    | 6-Lane Cross Section with Interchanges | 100       | 100       | 100       | 100       |  |
| Creater Francisco  | 4-Lane Cross Section with Interchanges | 100       | 100       | 100       | 100       |  |
| Greeley Expressway | 6-Lane Cross Section with Interchanges | 100       | 100       | 100       | 100       |  |
| East End           | N/A                                    | 100       | 100       | 100       | 100       |  |



ATTACHMENT 1 – TURNING MOVEMENT VOLUMES AND LEVEL OF SERVICE FIGURES



Page 19



Page 20



Page 21



Page 22



Page 23



Page 24



Page 25



Page 26



Page 27



Page 28



Page 29



Page 30



Page 31



Page 32

























## ATTACHMENT 2 - SUPPORTING CALCULATIONS FOR PEL DOCUMENT

### **LEVEL 2 EVALUATION CALCULATIONS EXPLAINED**

The tables provided in this attachment follow the formula below unless otherwise noted:

No Build Travel Time

- =  $(Inbound\ Travel\ Time + Outbound\ Running\ Time)_{EB\ AM\ No\ Build}$
- + (Inbound Travel Time + Outbound Travel Time)<sub>WB AM No Build</sub>
- + (Inbound Travel Time + Outbound Running Time)<sub>EB PM No Build</sub>
- $+ (Inbound\ Travel\ Time + Outbound\ Travel\ Time)_{WB\ PM\ No\ Build}$

#### Alternative Travel Time

- =  $(Inbound\ Travel\ Time + Outbound\ Running\ Time)_{EB\ AM\ Alternative}$
- + (Inbound Travel Time + Outbound Travel Time)<sub>WB AM Alternative</sub>
- + (Inbound Travel Time + Outbou