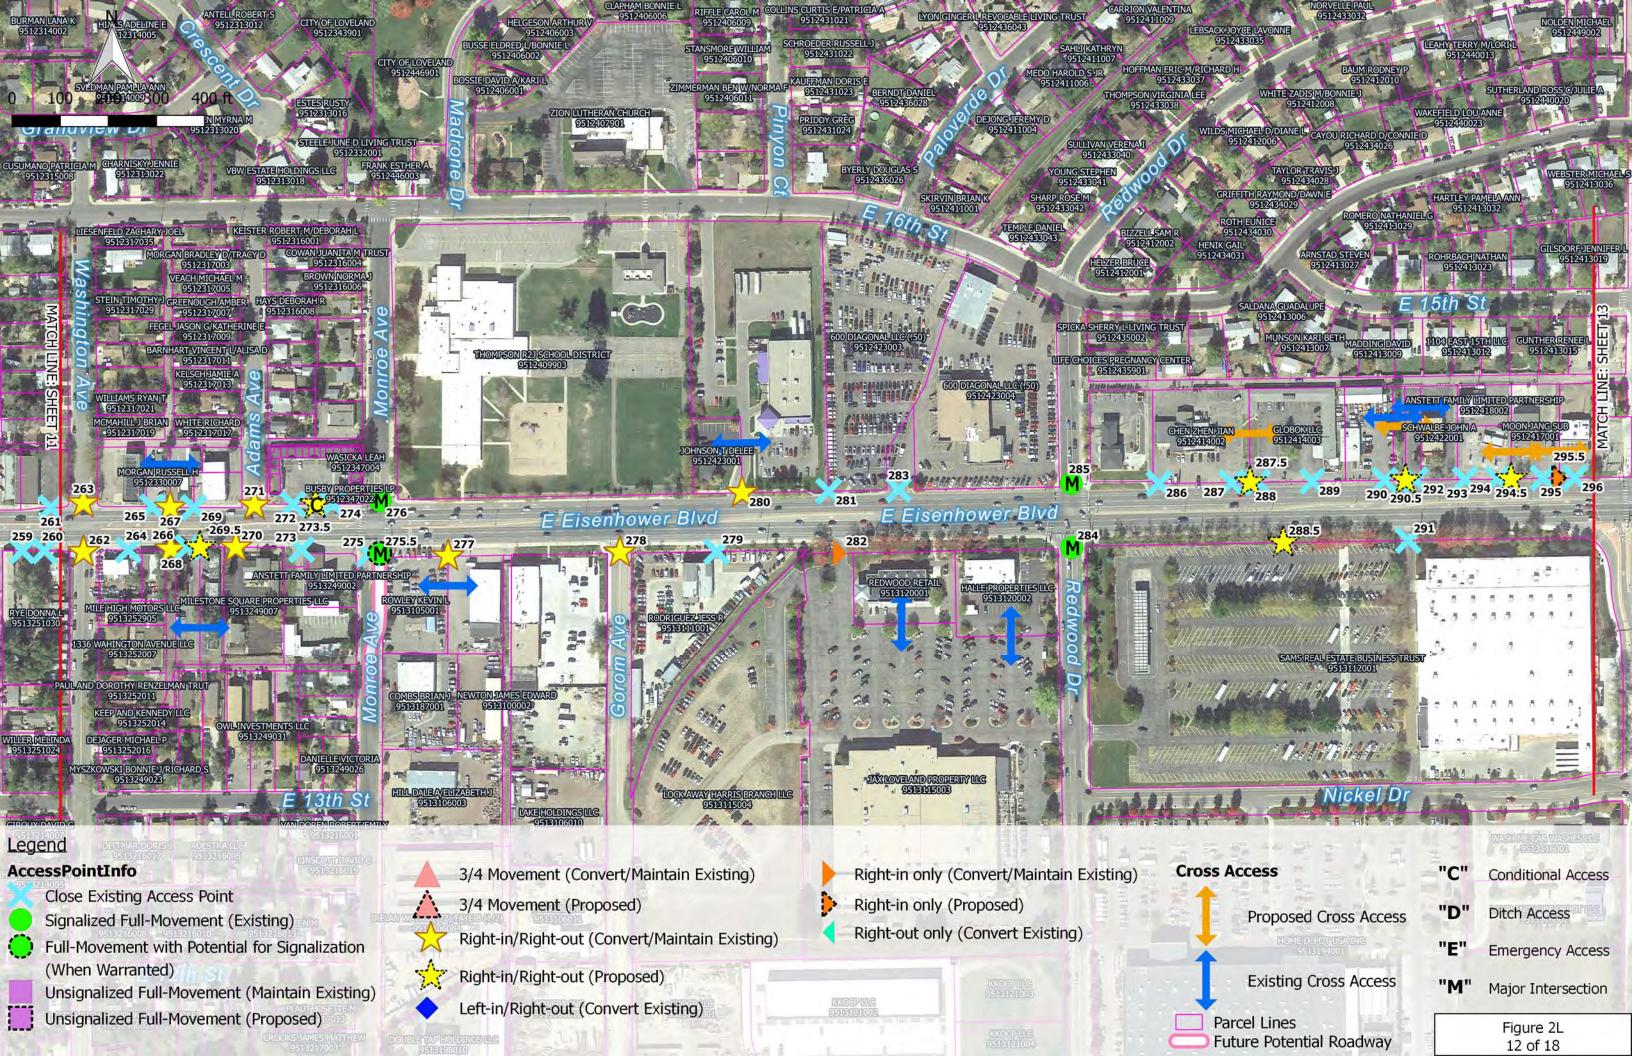

|

<sup>1</sup> Oriented from direction of reference point (W-E)

<sup>2</sup> If City, County or CDOT improves US 34 or if safety or operational issues develop, access restrictions or modifications may be implemented.

<sup>3</sup> Implement with development, redevelopment or use change

<sup>4</sup> MUTCD - Manual on Uniform Traffic Control Devices

<sup>5</sup> Unless otherwise specified, conditions listed refer to proposed configuration.









# Full-Movement with Potential for Signalization (When Warranted) Unsignalized Full-Movement (Maintain Existing) Unsignalized Full-Movement (Proposed) Right-in/Right-out (Convert/Maintain Existing) Right-out only (Convert Existing) Emergency Access Will Major Intersection Parcel Lines Figure 2D 4 of 18





























**Future Potential Roadway** 

18 of 18

# "EXHIBIT - B" UNITED STATES HIGHWAY 34 (MP 85.50-MP 96.03) ACCESS CONTROL PLAN AMENDMENT PROCESS

- 1. A request for an amendment of the Access Control Plan must be initiated by one of the Agencies. The initiating Agency will be responsible for the costs associated with completing and documenting the Amendment.
- 2. Amendment requests must be submitted to and agreed upon by the affected jurisdictions: Department staff, City staff and/or County staff of the Intergovernmental Agreement, depending on the property location. The property or properties that are directly affected by the proposed amendment must be located within a jurisdiction's boundaries or within the boundaries of a legally recognized planning area, such as a Growth Manag