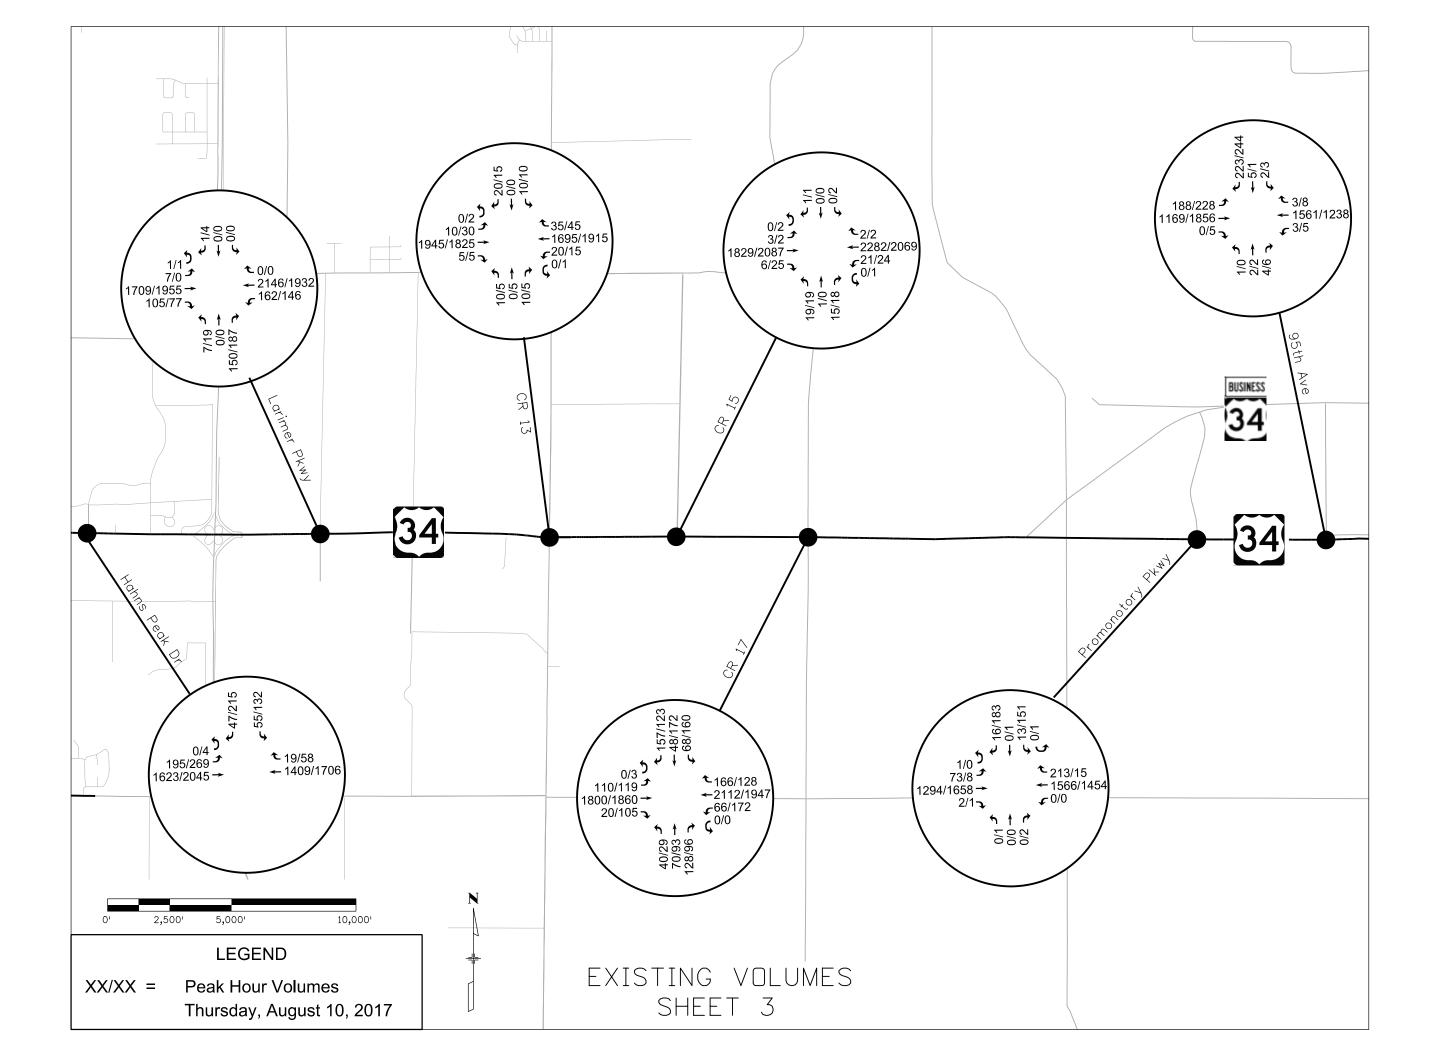

stown-Greeley  | 4-Lane Cross Section with Interchanges | 100       | 100       | 91.7      | 100       |  |
|                    | 6-Lane Cross Section with Interchanges | 100       | 100       | 100       | 100       |  |
| Creater Francisco  | 4-Lane Cross Section with Interchanges | 100       | 100       | 100       | 100       |  |
| Greeley Expressway | 6-Lane Cross Section with Interchanges | 100       | 100       | 100       | 100       |  |
| East End           | N/A                                    | 100       | 100       | 100       | 100       |  |



ATTACHMENT 1 – TURNING MOVEMENT VOLUMES AND LEVEL OF SERVICE FIGURES



Page 19



Page 20



Page 21



Page 22



Page 23



Page 24



Page 25



Page 26



Page 27



Page 28



Page 29



Page 30



Page 31



Page 32

























## ATTACHMENT 2 - SUPPORTING CALCULATIONS FOR PEL DOCUMENT

### **LEVEL 2 EVALUATION CALCULATIONS EXPLAINED**

The tables provided in this attachment follow the formula below unless otherwise noted:

No Build Travel Time

- =  $(Inbound\ Travel\ Time + Outbound\ Running\ Time)_{EB\ AM\ No\ Build}$
- + (Inbound Travel Time + Outbound Travel Time)<sub>WB AM No Build</sub>
- + (Inbound Travel Time + Outbound Running Time)<sub>EB PM No Build</sub>
- $+ (Inbound\ Travel\ Time + Outbound\ Travel\ Time)_{WB\ PM\ No\ Build}$

#### Alternative Travel Time

- =  $(Inbound\ Travel\ Time + Outbound\ Running\ Time)_{EB\ AM\ Alternative}$
- + (Inbound Travel Time + Outbound Travel Time)<sub>WB AM Alternative</sub>
- + (Inbound Travel Time + Outbound Running Time)<sub>EB PM Alternativ