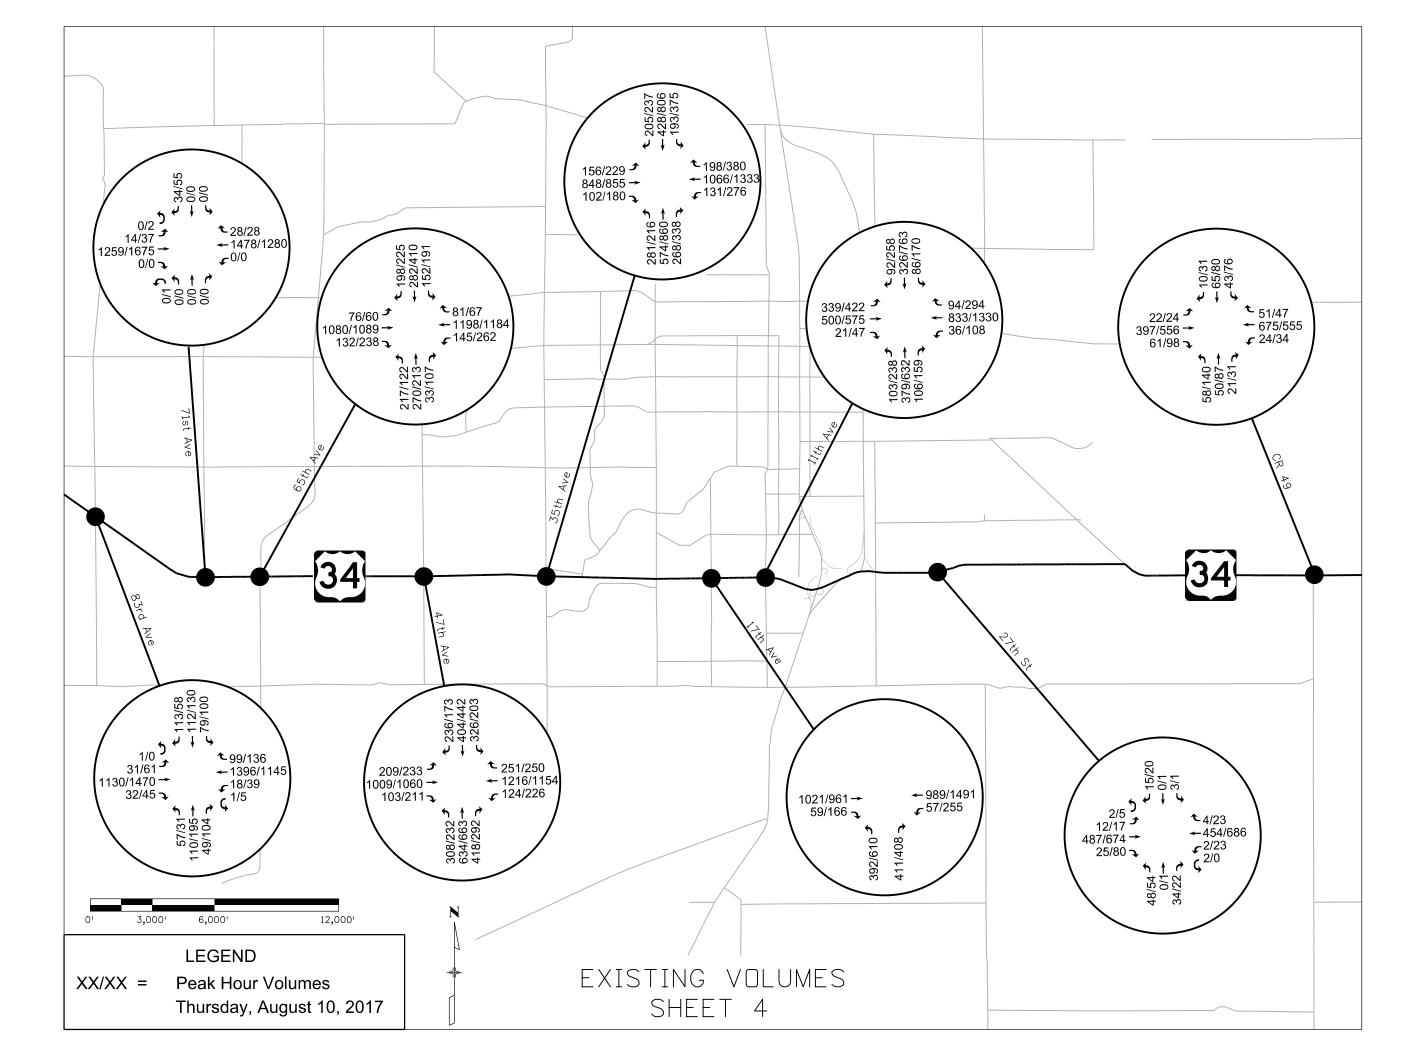

own-Greeley  | 4-Lane Cross Section with Interchanges | 100       | 100       | 91.7      | 100       |  |
|                    | 6-Lane Cross Section with Interchanges | 100       | 100       | 100       | 100       |  |
| Creater Francisco  | 4-Lane Cross Section with Interchanges | 100       | 100       | 100       | 100       |  |
| Greeley Expressway | 6-Lane Cross Section with Interchanges | 100       | 100       | 100       | 100       |  |
| East End           | N/A                                    | 100       | 100       | 100       | 100       |  |



ATTACHMENT 1 – TURNING MOVEMENT VOLUMES AND LEVEL OF SERVICE FIGURES



Page 19



Page 20



Page 21



Page 22



Page 23



Page 24



Page 25



Page 26



Page 27



Page 28



Page 29



Page 30



Page 31



Page 32

























## ATTACHMENT 2 - SUPPORTING CALCULATIONS FOR PEL DOCUMENT

### **LEVEL 2 EVALUATION CALCULATIONS EXPLAINED**

The tables provided in this attachment follow the formula below unless otherwise noted:

No Build Travel Time

- =  $(Inbound\ Travel\ Time + Outbound\ Running\ Time)_{EB\ AM\ No\ Build}$
- + (Inbound Travel Time + Outbound Travel Time)<sub>WB AM No Build</sub>
- + (Inbound Travel Time + Outbound Running Time)<sub>EB PM No Build</sub>
- $+ (Inbound\ Travel\ Time + Outbound\ Travel\ Time)_{WB\ PM\ No\ Build}$

#### Alternative Travel Time

- =  $(Inbound\ Travel\ Time + Outbound\ Running\ Time)_{EB\ AM\ Alternative}$
- + (Inbound Travel Time + Outbound Travel Time)<sub>WB AM Alternative</sub>
- + (Inbound Travel Time + Outbound Running Time)<sub>EB PM Alternative<