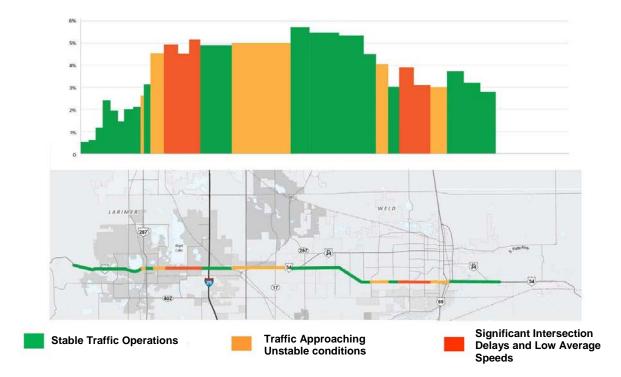

NS**

Existing traffic conditions were examined using a number of techniques, including Travel Time Index as reported by INRIX, Level of Service (LOS) of individual intersections and highway segments, and reliability of the corridor as a whole.

### **INITIAL EVALUATION**

The extent of corridor traffic congestion was initially determined based upon available data, including OTIS (CDOT, 2016) and INRIX.

OTIS reports volume-to-capacity (v/c) ratios which can be used to approximate the quality of traffic flow. Based upon v/c ratios, approximately 35 percent of the corridor currently experiences unstable traffic conditions (0.8 < v/c ratio  $\leq$  0.9) or significant intersection delays (v/c ratio > 0.9). Corridor segments currently experiencing peak hour congestion are shown on Figure 1.



Figure 1 - Initial Evaluation of Existing Peak Hour Traffic Operations

INRIX uses "big data" to provide travel time information along 5 million miles of highways throughout the County and around the world, including US 34 in Colorado. In this case, big data includes obtaining location data for tens of millions of vehicles and devices, in real time. This enables travel times and speeds (and by extension congestion) to be measured in real time.

In its simplest form, travel time is the time it takes a vehicle to travel from Point A to Point B. Often times, delays are encountered, whether from signalized intersections, traffic congestion, change in roadway geometry, weather events, stalled vehicles, etc. The Travel Time Index is a multiplicative measurement based on the travel times in com