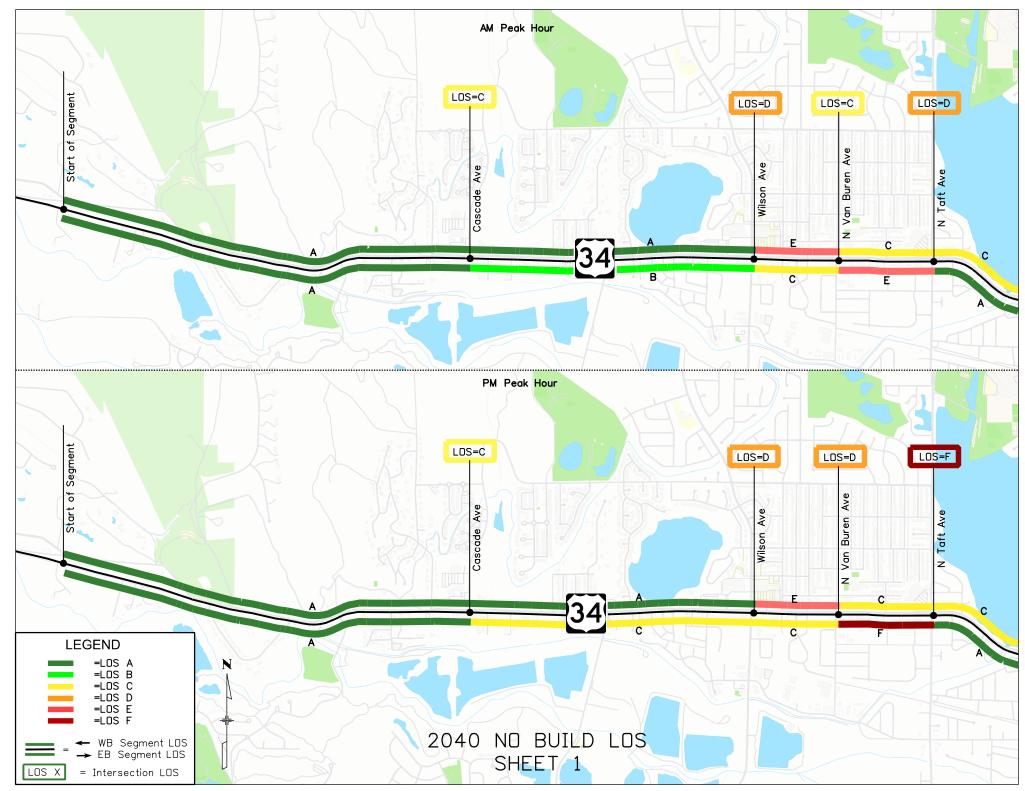

# Loveland US Highway 34 Access Control Plan Technical Appendix

US 34: M.P. 85.50 to M.P. 96.03 (CR 27 to I-25)