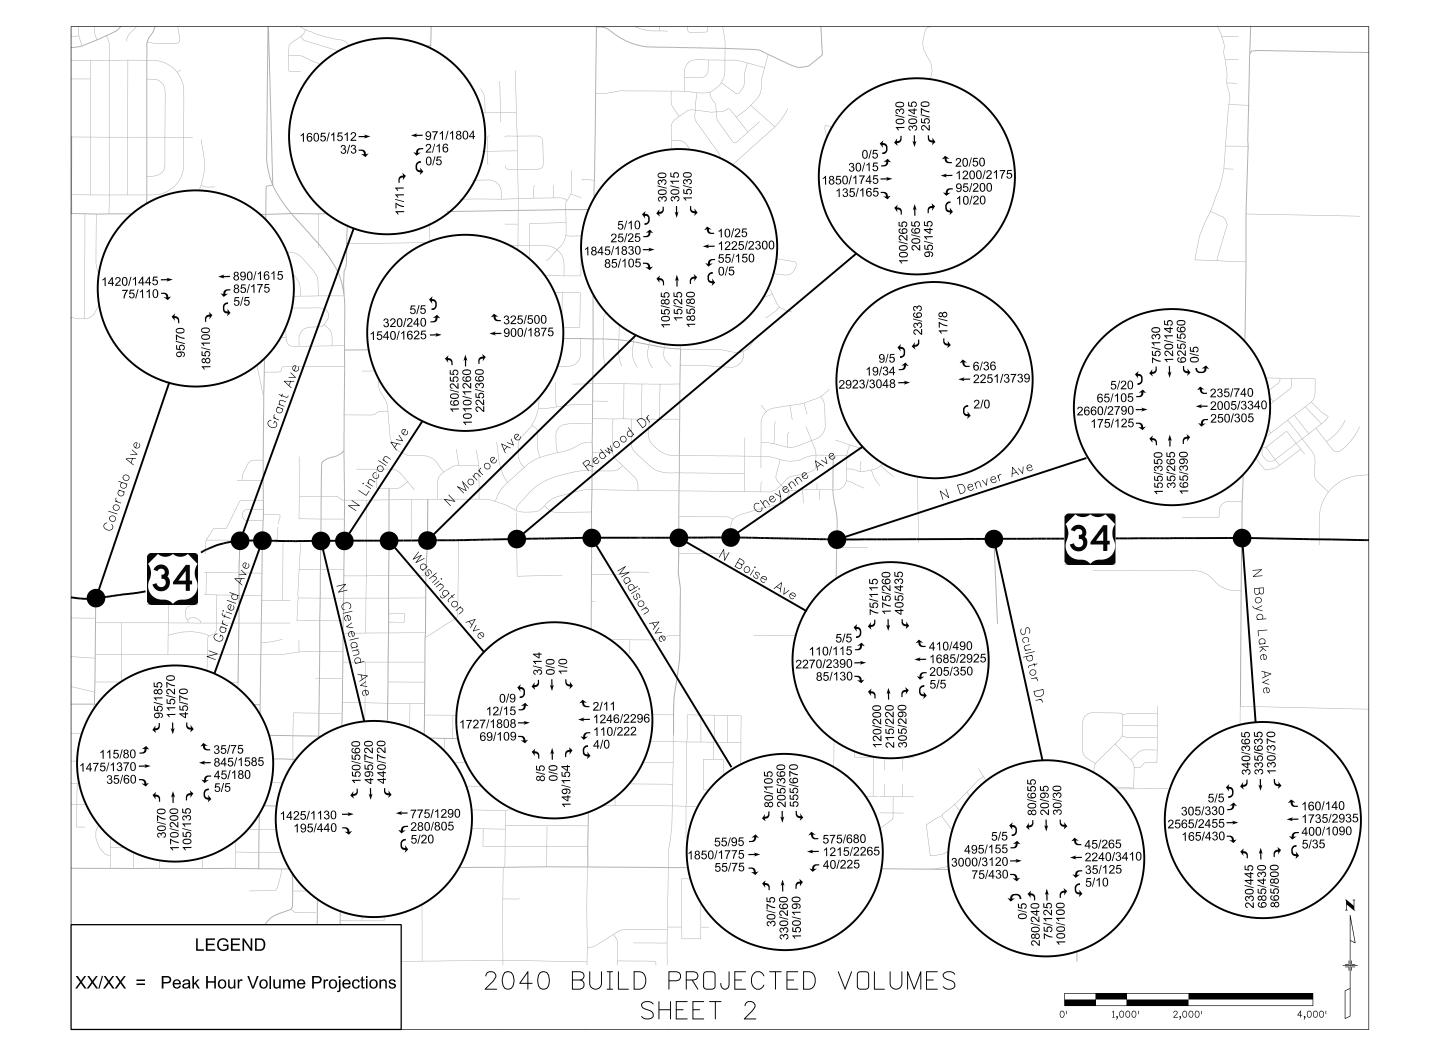

# Loveland US Highway 34 Access Control Plan Technical Appendix

US 34: M.P. 85.50 to M.P. 96.03 (CR 27 to I-25)