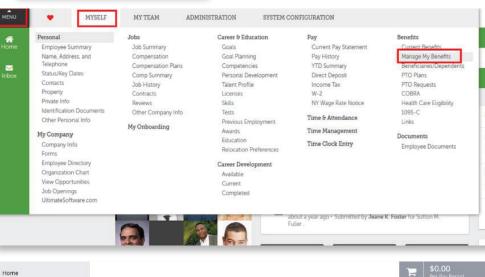

#### **ACCESSING YOUR BENEFITS**

Once you have logged into UltiPro, you will now need to access your Benefits. To do this, you will hover the "Myself" tab and click on the "Manage My Benefits" link in order to access the Benefits dashboard.