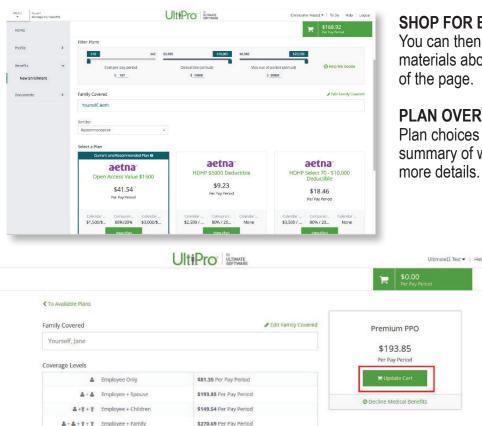

### SHOP FOR BENEFITS!

You can then begin shopping for benefits! Educational materials about the specific plan type is available at the top of the page.

### **PLAN OVERVIEW**

Plan choices are displayed on "cards" which provide a brief summary of what is included in the plan. Click a card to get more details.

To select a plan, indicate which family members are covered by clicking "edit the family covered" and select the card for each family member you'd like to be on the plan. Click "Update Cart" to choose the plan.