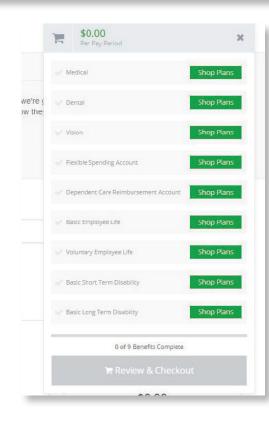

## SHOPPING CART

The shopping cart displays a running total of your combined benefits costs and shows your progress. You will need to select or decline a plan in each benefit type before you can check out.

### CHECKOUT

To finalize your choices, click "Review and Checkout." You must complete the checkout process in order to be enrolled in benefits.