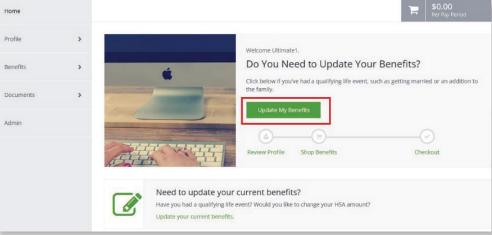

### PROFILE

First you'll be asked to review your profile and ensure that all information listed about yourself and your family members is correct.