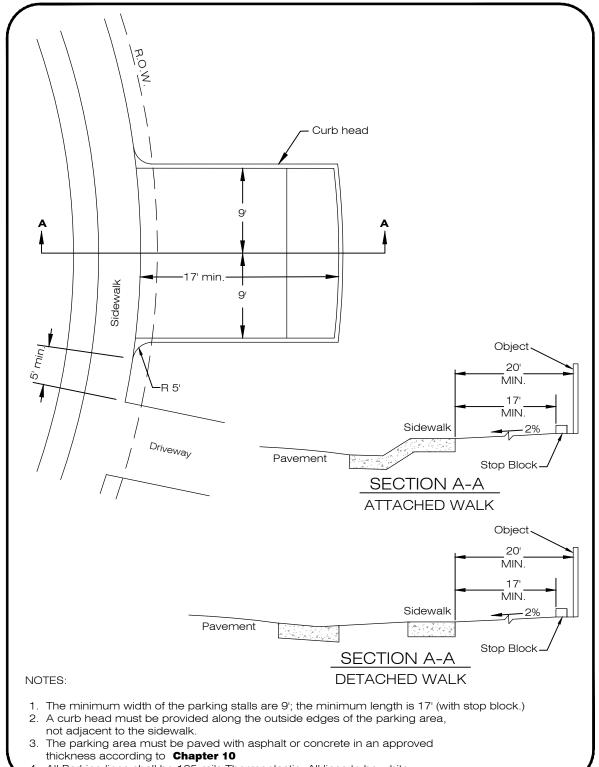

4. All Parking lines shall be 125 mils Thermoplastic, All lines to be white.

|                  | OFF STREET S                 | TRAIGHT-IN | CUL-DE-  | SAC PARK | KING   |
|------------------|------------------------------|------------|----------|----------|--------|
|                  | LARIMER COUNTY<br>URBAN AREA | DESIGN     | REVISION | N0: 3    | FIGURE |
| STREET STANDARDS | Olibili, illindii            | FIGURE     | DATE:    | 03/11/16 | 19-3   |