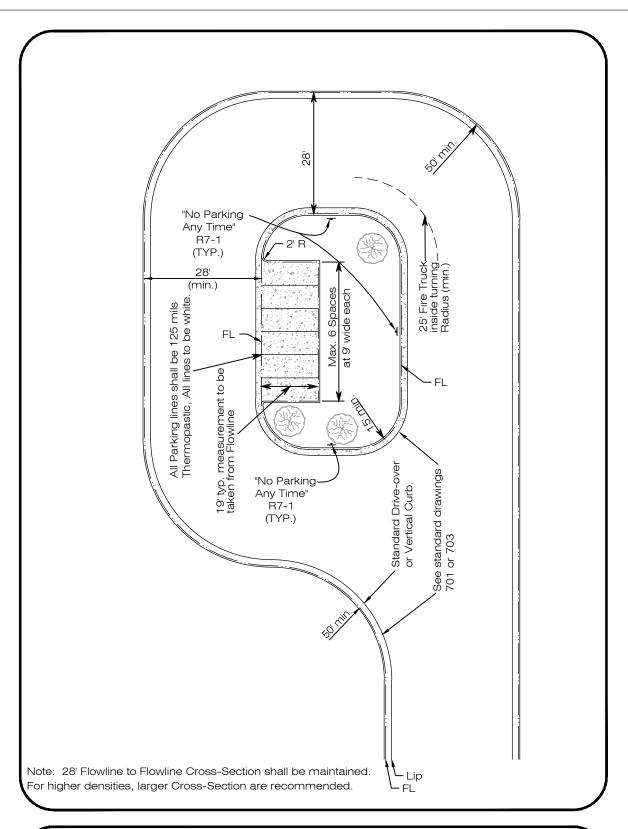

## NOTES:

- One space to be provided for every dwelling unit that fronts on the cul-de-sac. Refer to Chapter 19 for exceptions.
- 2. The landscaping shall be maintained by the HOA or other private entity.
- 3. A clear distance of 28' must be maintained from edge of island to flow line.
- 4. For stripping materials and requirements, refer to **Chapter 14**.
- 5. All parking lines shall be 125 mils. All lines to be white.

| STANDARD C                   | UL-DE-SAC CI | ENTER PARKING A | REA    |
|------------------------------|--------------|-----------------|--------|
| LARIMER COUNTY<br>URBAN AREA | DESIGN       | REVISION NO: 1  | FIGURE |
| STREET STANDARDS             | FIGURE       | DATE: 03/11/16  | 19-2L  |