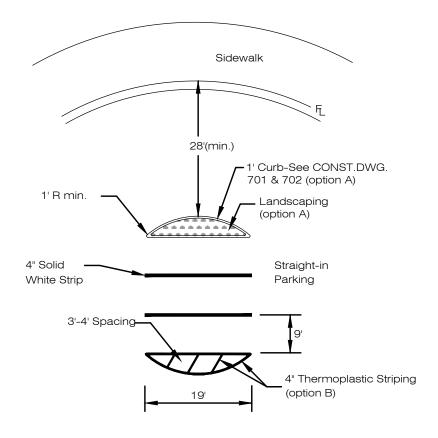

4. All Parking lines shall be 125 mils Thermoplastic, All lines to be white.

|                  | OFF STREET S                 | TRAIGHT-IN | CUL-DE-  | SAC PARK | KING   |
|------------------|------------------------------|------------|----------|----------|--------|
|                  | LARIMER COUNTY<br>URBAN AREA | DESIGN     | REVISION | N0: 3    | FIGURE |
| STREET STANDARDS | Olibili, illindii            | FIGURE     | DATE:    | 03/11/16 | 19-3   |