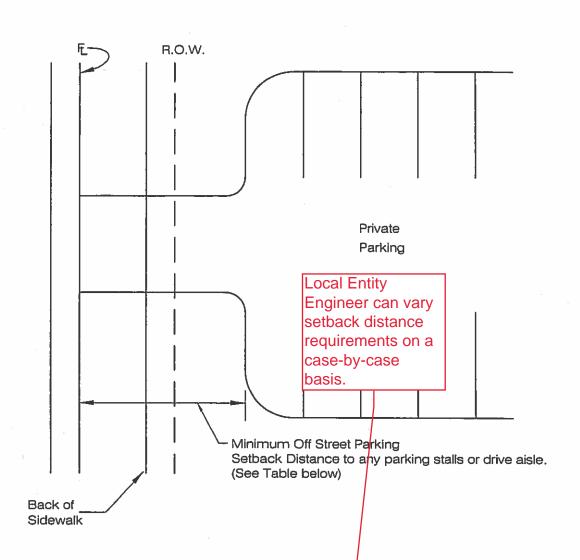

## MINIMUM OFF STREET PARKING SETBACK DISTANCES (FT.)

| PARKING<br>LOT | STREET CLASSIFICATION |                |             |    |       |          |
|----------------|-----------------------|----------------|-------------|----|-------|----------|
| Volume         | Local                 |                |             | Сс | ector | Arterial |
| (ADT)          | <100<br>ADT           | 100-750<br>ADT | >750<br>ADT |    |       |          |
| <100           | 20'                   | 40'            | 40'         |    | 50'   | 50'      |
| 100-750        | 20'                   | 40'            | 50'         |    | 50'   | 75'      |
| >750           | NA                    | 50'            | 50'         |    | 60'   | 100'     |

## MINIMUM OFF STREET PARKING SETBACK DISTANCE

LARIMER COUNTY
URBAN AREA
STREET STANDARDS

DESIGN
FIGURE

REVISION NO: 1
FIGURE

DATE: 08/01/02
19-6