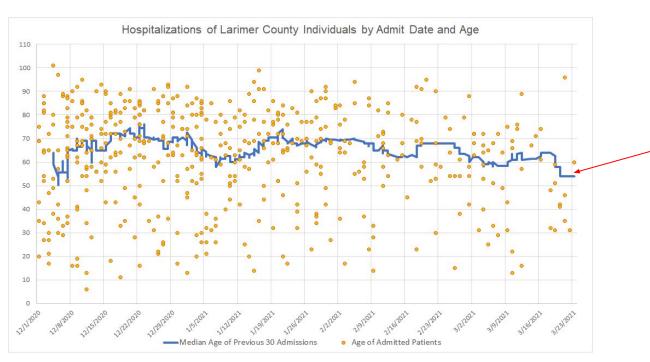

# **COVID-19 Hospitalizations**

#### **Hospitalized COVID-19 Positive Patients by Admit Date and Age**