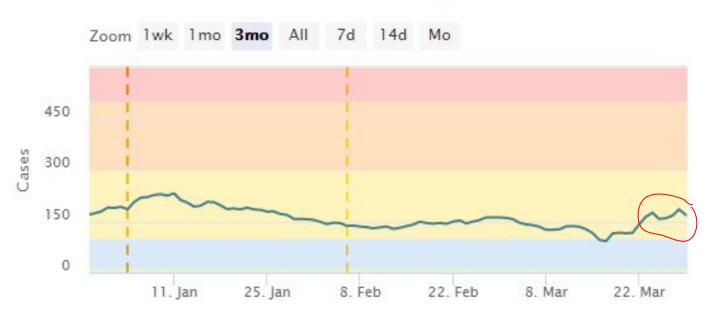

### LARIMER COUNTY: HEALTH & ENVIRONMENT



# COVID-19 Update

March 30, 2021



## **COVID-19 Dashboard**







## COVID-19 Dashboard





### COVID-19 Dashboard





## **COVID-19 Variant Cases**





# **COVID-19 Hospitalizations**

#### **Hospitalized COVID-19 Positive Patients by Admit Date and Age**





# COVID-19











### Vaccination

# **COVID-19 VACCINE DISTRIBUTION**

## PHASE 2

#### **General Public:**

The intent of this classification is to vaccinate any Coloradans who were not included in earlier phases because they have lower risk of exposure or are less likely to have severe outcomes from COVID-19. May be further segmented by age if needed.

Opens this Friday, April 2.

#### COVID-19 VACCINE SUPPLY UPDATE

## Phase 1A, 1B.1, 1B.2, 1B.3, and 1B.4



166,755

total doses given



102,051

have had at least one dose



64,704

doses that fully vaccinated individuals



# **CO