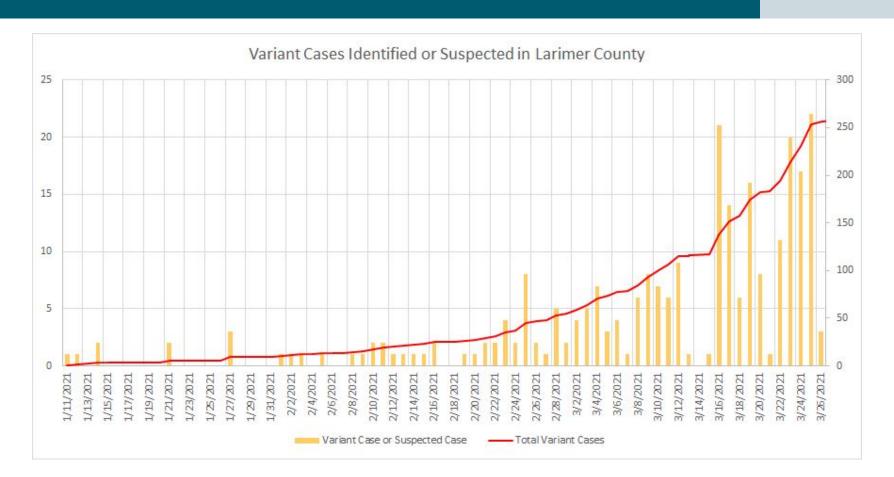

### LARIMER COUNTY: HEALTH & ENVIRONMENT



# COVID-19 Update

March 30, 2021



## **COVID-19 Dashboard**







## COVID-19 Dashboard





### COVID-19 Dashboard





## **COVID-19 Variant Cases**





# **COVID-19 Hospitalizations**

#### **Hospitalized COVID-19 Positive Patients by Admit Date and Age**





# COVID-19











### Vaccination

# **COVID-19 VACCINE DISTRIBUTION**

## PHASE 2

#### **General Public:**

The intent of this classification is to vaccinate any Coloradans who were not included in earlier phases because they have lower risk of exposure or are less likely to have severe outcomes from COVID-19. May be further segmented by age if needed.

Opens this Friday, April 2.

#### COVID-19 VACCINE SUPPLY UPDATE

## Phase 1A, 1B.1, 1B.2, 1B.3, and 1B.4



166,755

total doses given



102,051

have had at least one dose



64,704

doses that fully vaccinated individuals



# **COVID-19 Vaccine Progress**

| Category                                  | Total   | % of<br