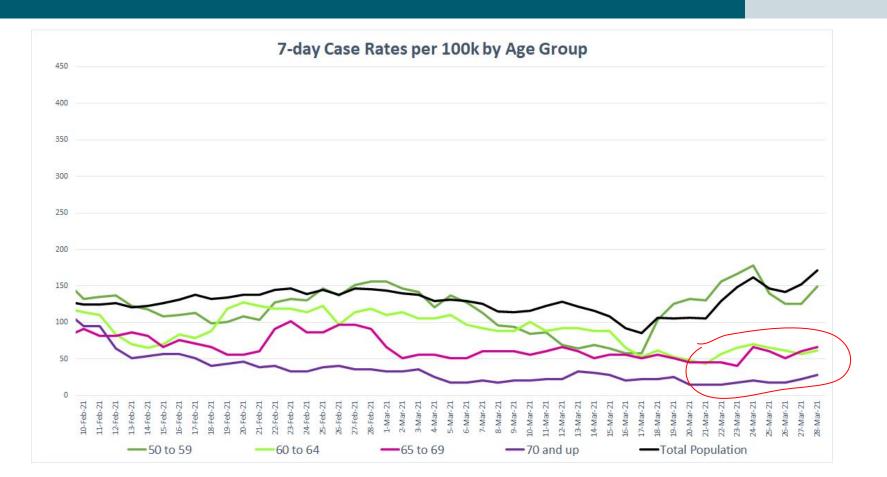

### LARIMER COUNTY: HEALTH & ENVIRONMENT



# COVID-19 Update

March 30, 2021



## **COVID-19 Dashboard**







## COVID-19 Dashboard





### COVID-19 Dashboard





## **COVID-19 Variant Cases**





# **COVID-19 Hospitalizations**

#### **Hospitalized COVID-19 Positive Patients by Admit Date and Age**





# COVID-19











### Vaccination

# **COVID-19 VACCINE DISTRIBUTION**

## PHASE 2

#### **General Public:**

The intent of this classification is to vaccinate any Coloradans who were not included in earlier phases because they have lower risk of exposure or are less likely to have severe outcomes from COVID-19. May be further segmented by age if needed.

Opens this Friday, April 2.

#### COVID-19 VACCINE SUPPLY UPDATE

## Phase 1A, 1B.1, 1B.2, 1B.3, and 1B.4



166,755

total doses given



102,051

have had at least one dose



64,704

doses that fully vaccinated individuals



# **COVID-19 Vaccine Progress**

| Category