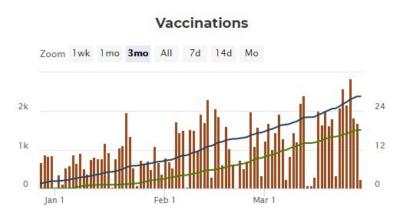

### Vaccination

## Phase 1A, 1B.1, 1B.2, 1B.3, and 1B.4

166,755

total doses given

102,051

have had at least one dose

64,704

doses that fully vaccinated individuals

# **COVID-19 Vaccine Progress**

| Category                                  | Total   | % of<br>group |
|-------------------------------------------|---------|---------------|
| Doses received by residents               | 166,755 |               |
| Residents receiving first dose            | 102,051 | 28.6%         |
| Residents vaccinated                      | 64,704  | 18.1%         |
| Age 70+ residents at least one dose       | 30,882  | <b>77.4</b> % |
| Age 70+ residents vaccinated              | 27,965  | 70.1%         |
| White non-Latinx residents vaccinated     | 58,123  | 19.4%         |
| Non-White non-Latinx residents vaccinated | 1,885   | 11.6%         |
| Latinx residents vaccinated               | 2,282   | 5.5%          |
| Unknown race residents vaccinated         | 2,410   |               |