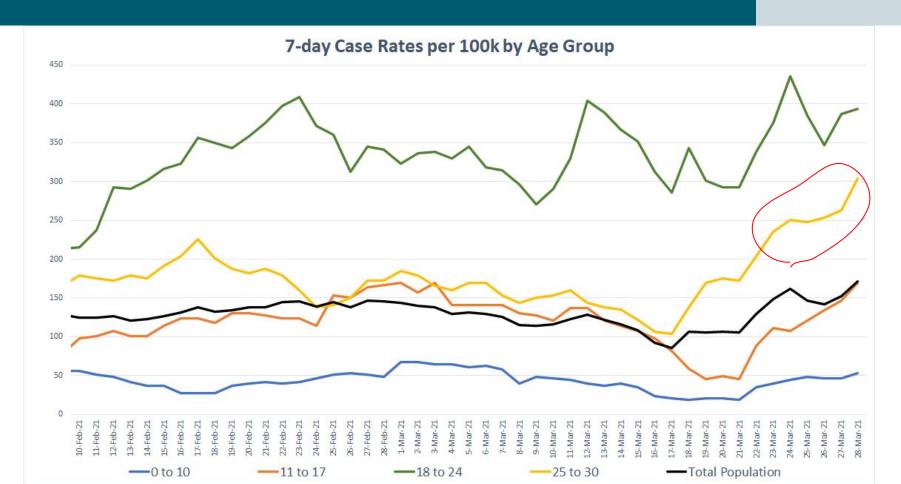

### LARIMER COUNTY: HEALTH & ENVIRONMENT



# COVID-19 Update

March 30, 2021



## **COVID-19 Dashboard**







## COVID-19 Dashboard





### COVID-19 Dashboard





## **COVID-19 Variant Cases**





# **COVID-19 Hospitalizations**

#### **Hospitalized COVID-19 Positive Patients by Admit Date and Age**





# COVID-19











### Vaccination

# **COVID-19 VACCINE DISTRIBUTION**

## PHASE 2

#### **General Public:**

The intent of this classification is to vaccinate any Coloradans who were not included in earlier phases because they have lower risk of exposure or are less likely to have severe outcomes from COVID-19. May be further segmented by age if needed.

Opens this Friday, April 2.

#### COVID-19 VACCINE SUPPLY UPDATE

## Phase 1A, 1B.1, 1B.2, 1B.3, and 1B.4



166,755

total doses given



102,051

have had at least one dose



64,704

doses that fully vaccinated individuals



# **COVID-19 Vaccine Progress**