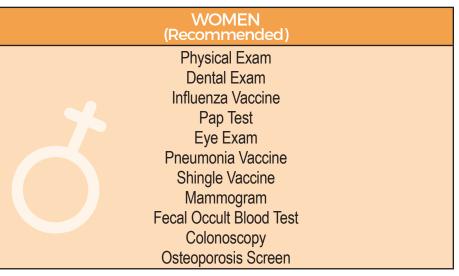

# GENDER SPECIFIC EXAMS

# MEN (Recommended) Physical Exam Dental Exam Prostate Exam Influenza Vaccine (Flu Shot) Eye Exam Pneumonia Vaccine Shingle Vaccine Fecal Occult Blood Test Prostate Specific Antigen Test Colonoscopy Osteoporosis Screen