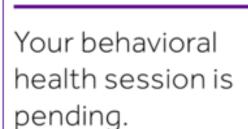

#### Provider review and response

When member submits the request, their pending visit details display on My Teladoc screen

LEWUEST A VISIT

Once provider reviews and accepts a time, the member receives a confirmation message

The My Teladoc dashboard will then update to show the confirmed visit details

#### Your upcoming behavioral health session. Communication method Video Scheduled time Tuesday, May 9, 2017 at 1:00 PM EDT Status Carly Nowlan has confirmed your session time and will be with you then. You will be able to join the video call 10 minutes prior. PENDING VIDEO CALL ADD TO CALENDAR RESCHEDULE

#### Status

Your session was scheduled and Carly Nowlan will confirm the session time.