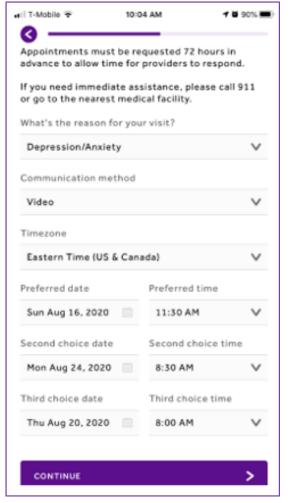

## Requesting an appointment time

Once a provider is selected, members provide details on their communication method and preferred time for visit

| Chongrak<br>Port Vernon, N<br>MD or DO Do |                               | ok, M.D. > |                                  |         |                |
|-------------------------------------------|-------------------------------|------------|----------------------------------|---------|----------------|
|                                           | LANGUAGES<br>English, Spanish | ŀ          | Adult Medicine<br>Adult Medicine |         | ine, Geriatric |
| Availabi<br>Tomorro                       | · ·                           |            |                                  |         |                |
| 8:00am                                    | n 8:30am                      | 9:00am     | 9:30am                           | 10:00am | 10:30am        |
| 11:00an                                   | n 11:30am                     | 12:00pm    | 12:30pm                          | 1:00pm  | 1:30pm         |
| 2:00pm                                    | n 2:30pm                      | 3:00pm     | 3:30pm                           | 4:00pm  | 4:30pm         |
| 5:00pm                                    | 5:30pm                        | 6:00pm     | 6:30pm                           | 7:00pm  | 7:30pm         |
| 8:00pm                                    | n 8:30pm                      | 9:00pm     | 9:30pm                           | 10:00pm | 10:30pm        |

### Review and submission

Members provide final details and review their request before submitting

| ·····○ Verizon 중 4:14 PM                   | 0 100% <b>***</b> | ••••• Verizon 🗢 4:14 PM                                          | <b>0</b> 100% |
|--------------------------------------------|-------------------|------------------------------------------------------------------|---------------|
| Just a few mo                              | ro                | Great! Please                                                    | •             |
| details.                                   | ne                | review your d                                                    | etails        |
|                                            |                   | and submit.                                                      |               |
| Which number should we use? (610) 613-6008 | ~                 | Patient's name<br>MARGE MEMBER                                   |               |
| Care to add a backup number? (option:      | al)               | Provider's name<br>CARLY NOWLAN (LCP)                            |               |
|                                            | ~                 | Preferred date and time<br>MONDAY, MAY 8, 2017 AT 8:30 AM E      | DT            |
| A reminder email will be sent to:          | ~                 | Second choice date and time<br>TUESDAY, MAY 9, 2017 AT 1:00 PM E | DT            |
| A reminder text will be sent to: loption   | al)               | Third choice date and time<br>WEDNESDAY, MAY 10, 2017 AT 6:00    | PM EDT        |
|                                            | $\sim$            | Scheduling notes<br>ONGOING ANXIETY AT WORK                      |               |
|                                            |                   | State<br>PENNSYLVANIA                                            |               |
| CONTINUE                                   | >                 | Type of visit<br>BEHAVIORAL HEALTH                               |               |
|                                            |                   | Method                                                           |               |

#### Preferred times

Monday 05/08/17 08:30 am EDT Tuesday 05/09/17 01:00 pm EDT Wednesday 05/10/17 06:00 pm EDT

Scheduling notes sent to behavioral health provider Ongoing anxiety at work