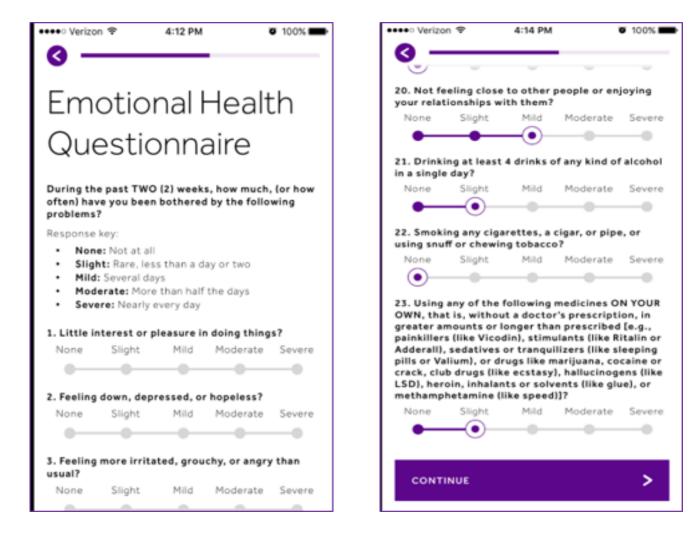

#### Emotional health questionnaire

Members then complete an emotional health assessment with easy sliding scales to report their answers