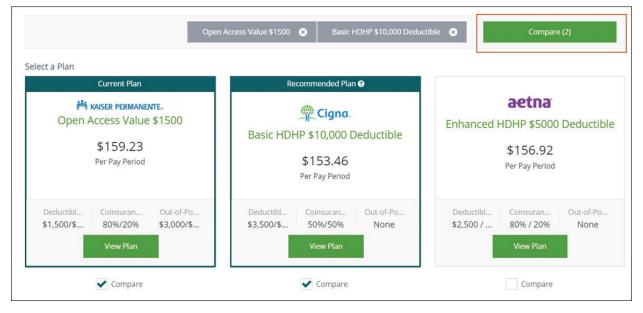

- When you have the choice of more than one plan, each plan displays on a separate card that summarizes key parts of the plan. Select a plan to view details, such as coverage levels and per pay period amounts and to access benefits and coverage information.
  - Check the **Compare** box below two or more benefit plans to review the details of the selected plans.

- Select Compare. The Compare Plan Benefits page displays the selected plans.
- Select View Plan to review a plan in more detail.
- From the selected plan details page, select **Update Cart** to add a benefit plan to your Open Enrollment cart. You must select or decline all coverages to complete the Open Enrollment process.