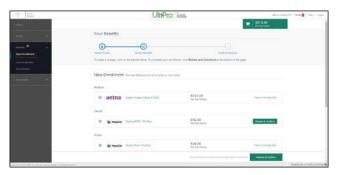

#### 4. Select Next: Shop for Benefits.

The Current Benefit Elections page appears.

• In the **New Enrollment** section, select the **Shop Plans** button for each of the benefit plans available to you (for example, Medical, Dental, Vision), as applicable. The **Shop for Plan** page appears.