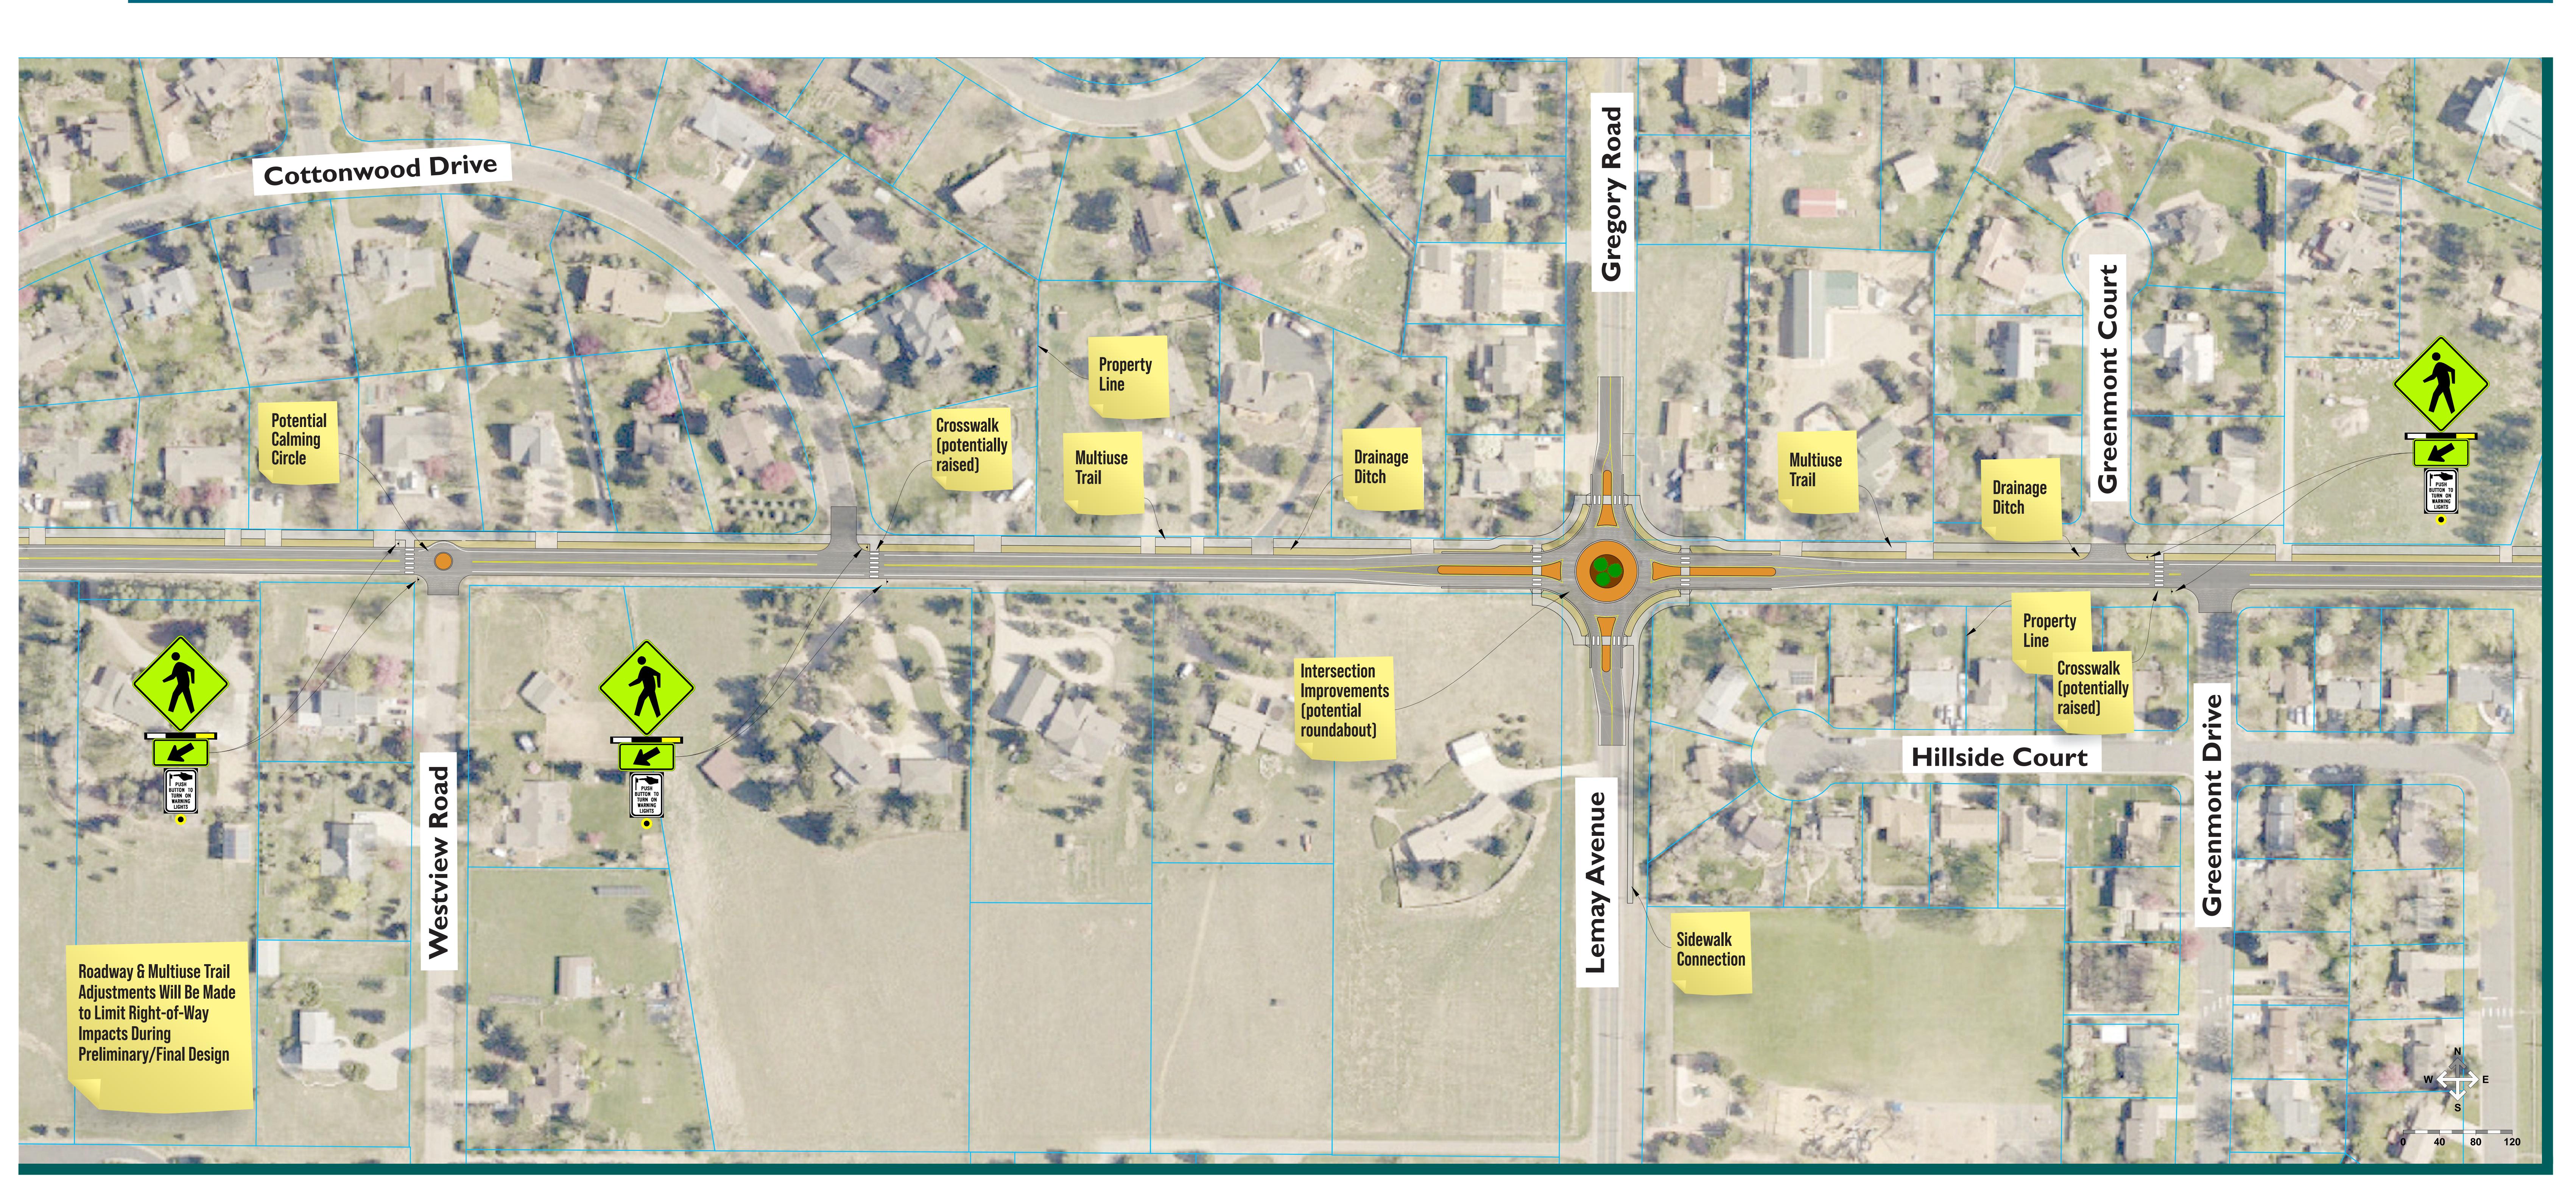

Roadway & Multiuse Trail Adjustments Will Be Made to Limit Right-of-Way Impacts During Preliminary/Final Design Multiuse Trail

## **FELSBURG** HOLT & **Country Club Road Corridor Study - Recommended Improvements**