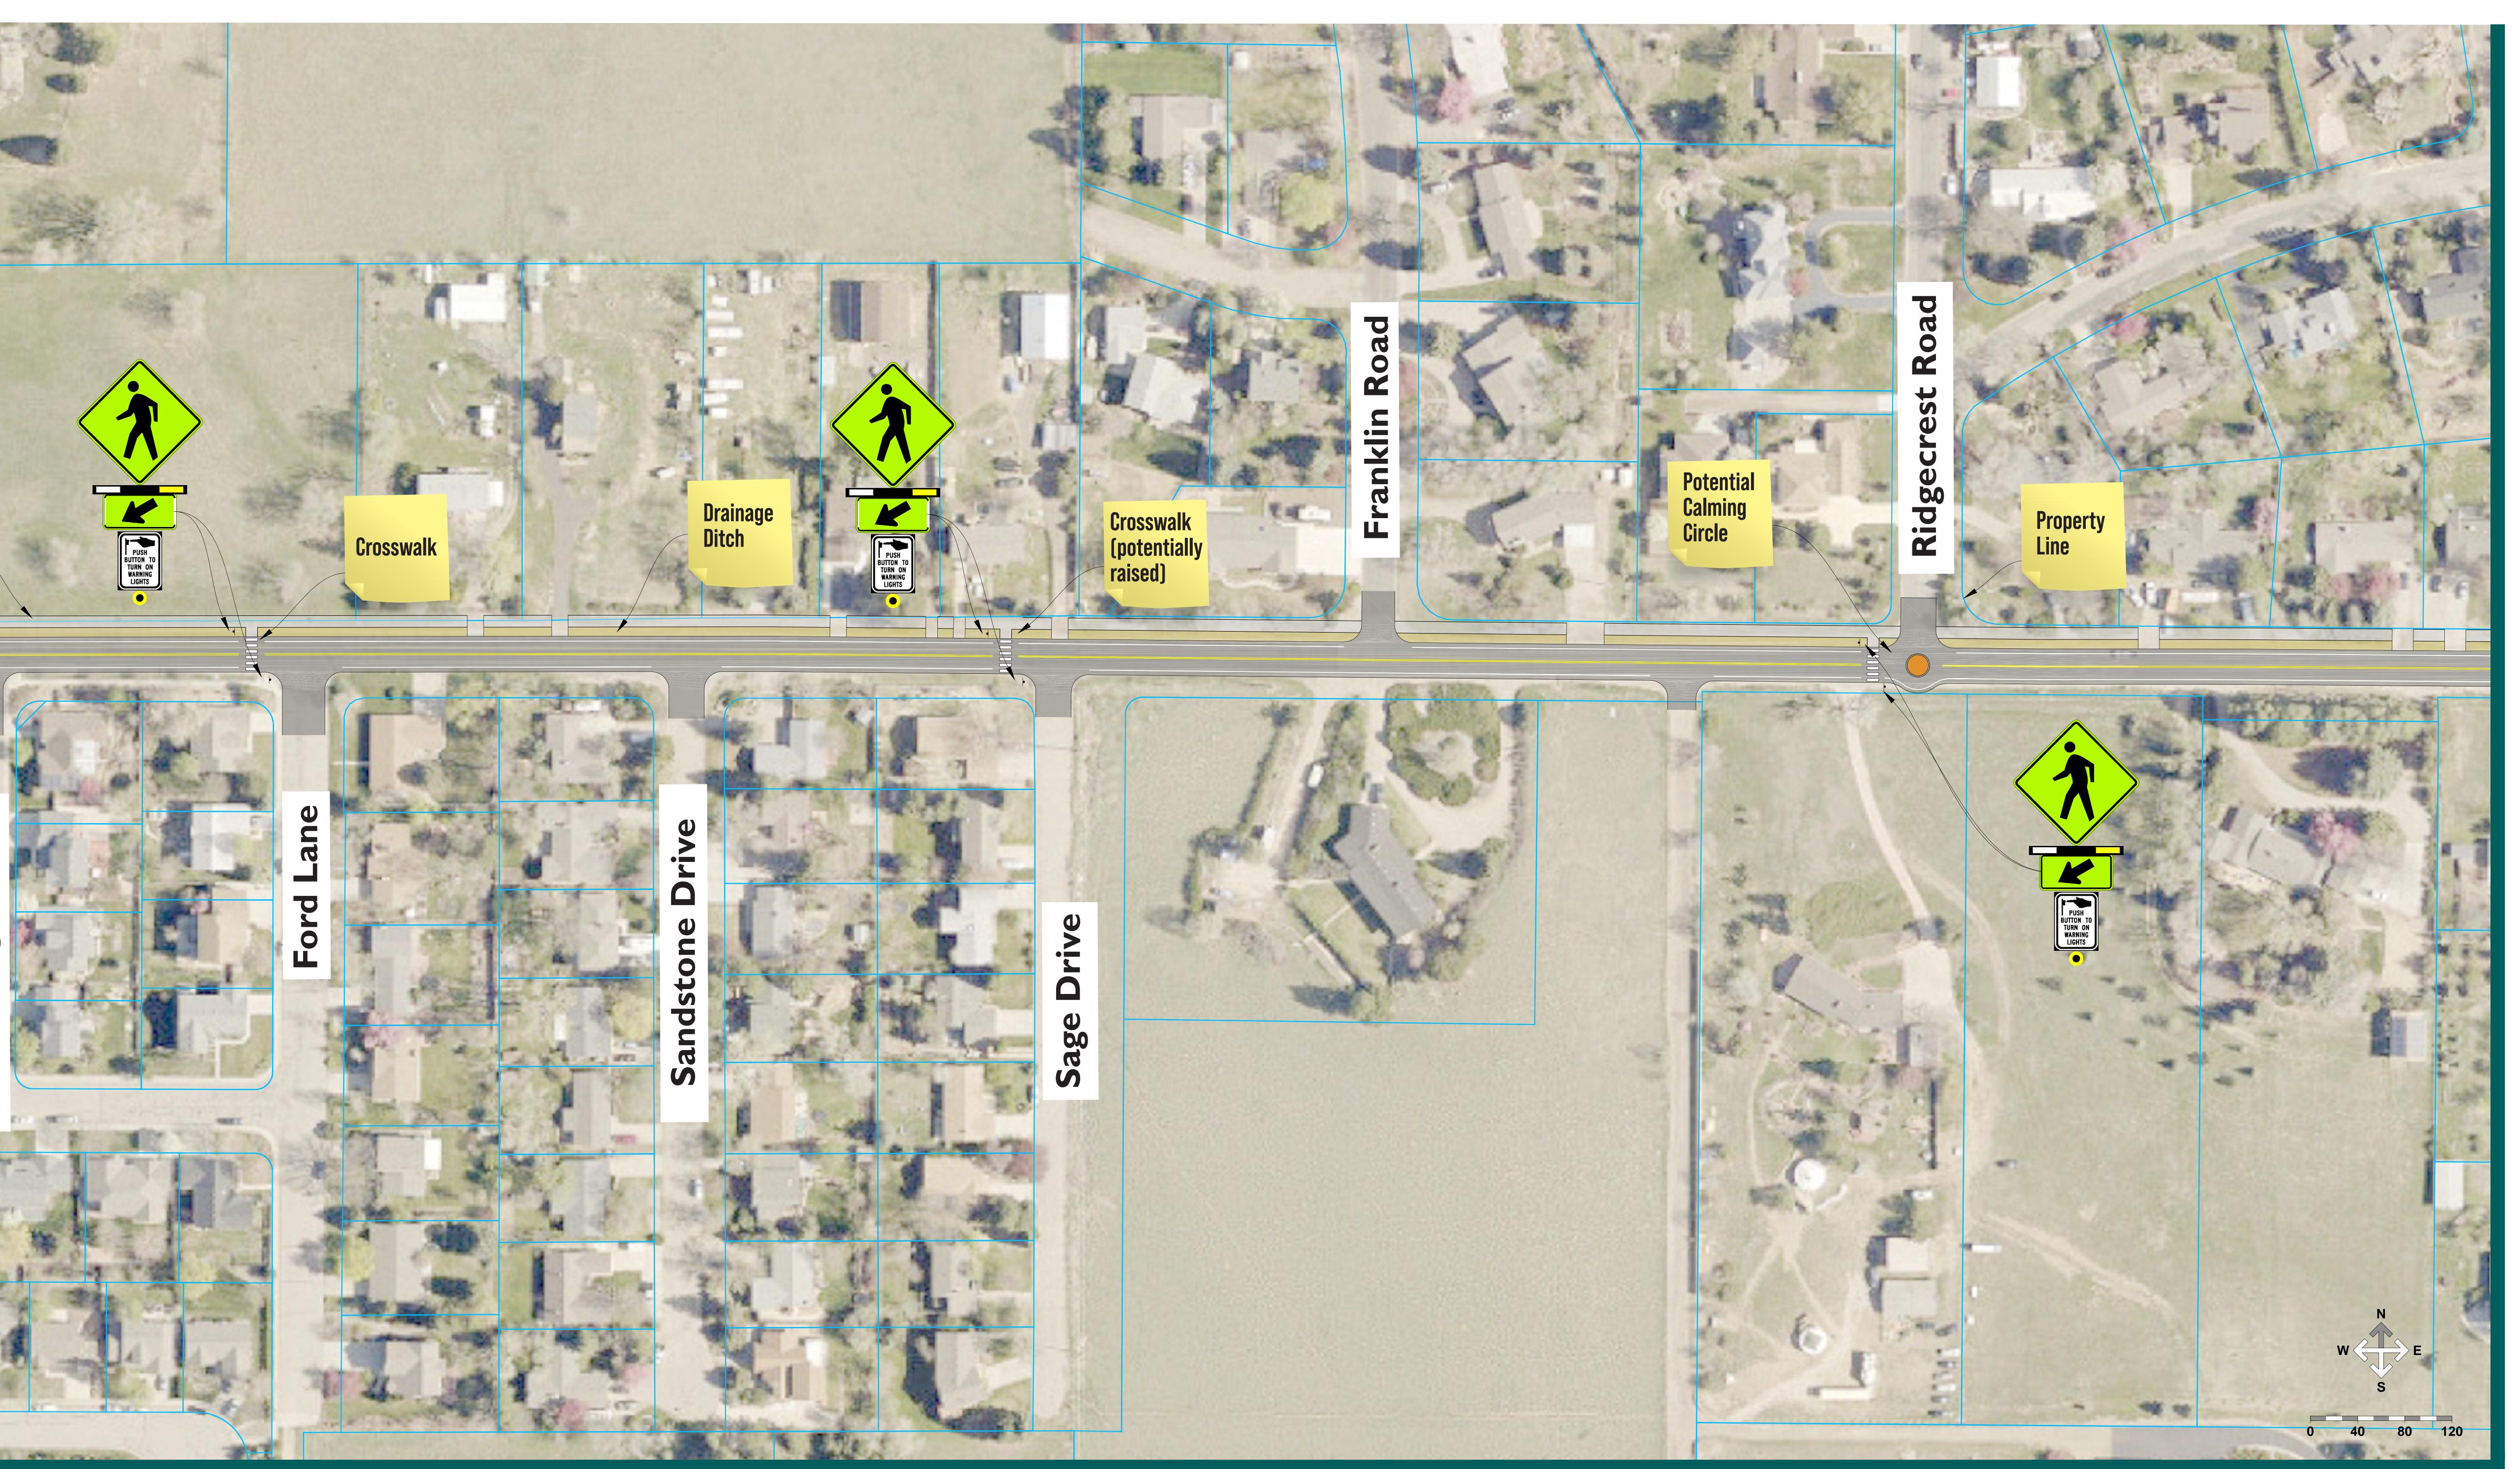

## Country Club Road Corridor Study - Recommended Improvements

Option for Urban Cross-Section with Sidewalks and Curb/Gutter on Both Sides to Minimize Right-of-Way Impacts – Terry Lake Road to Sage Drive