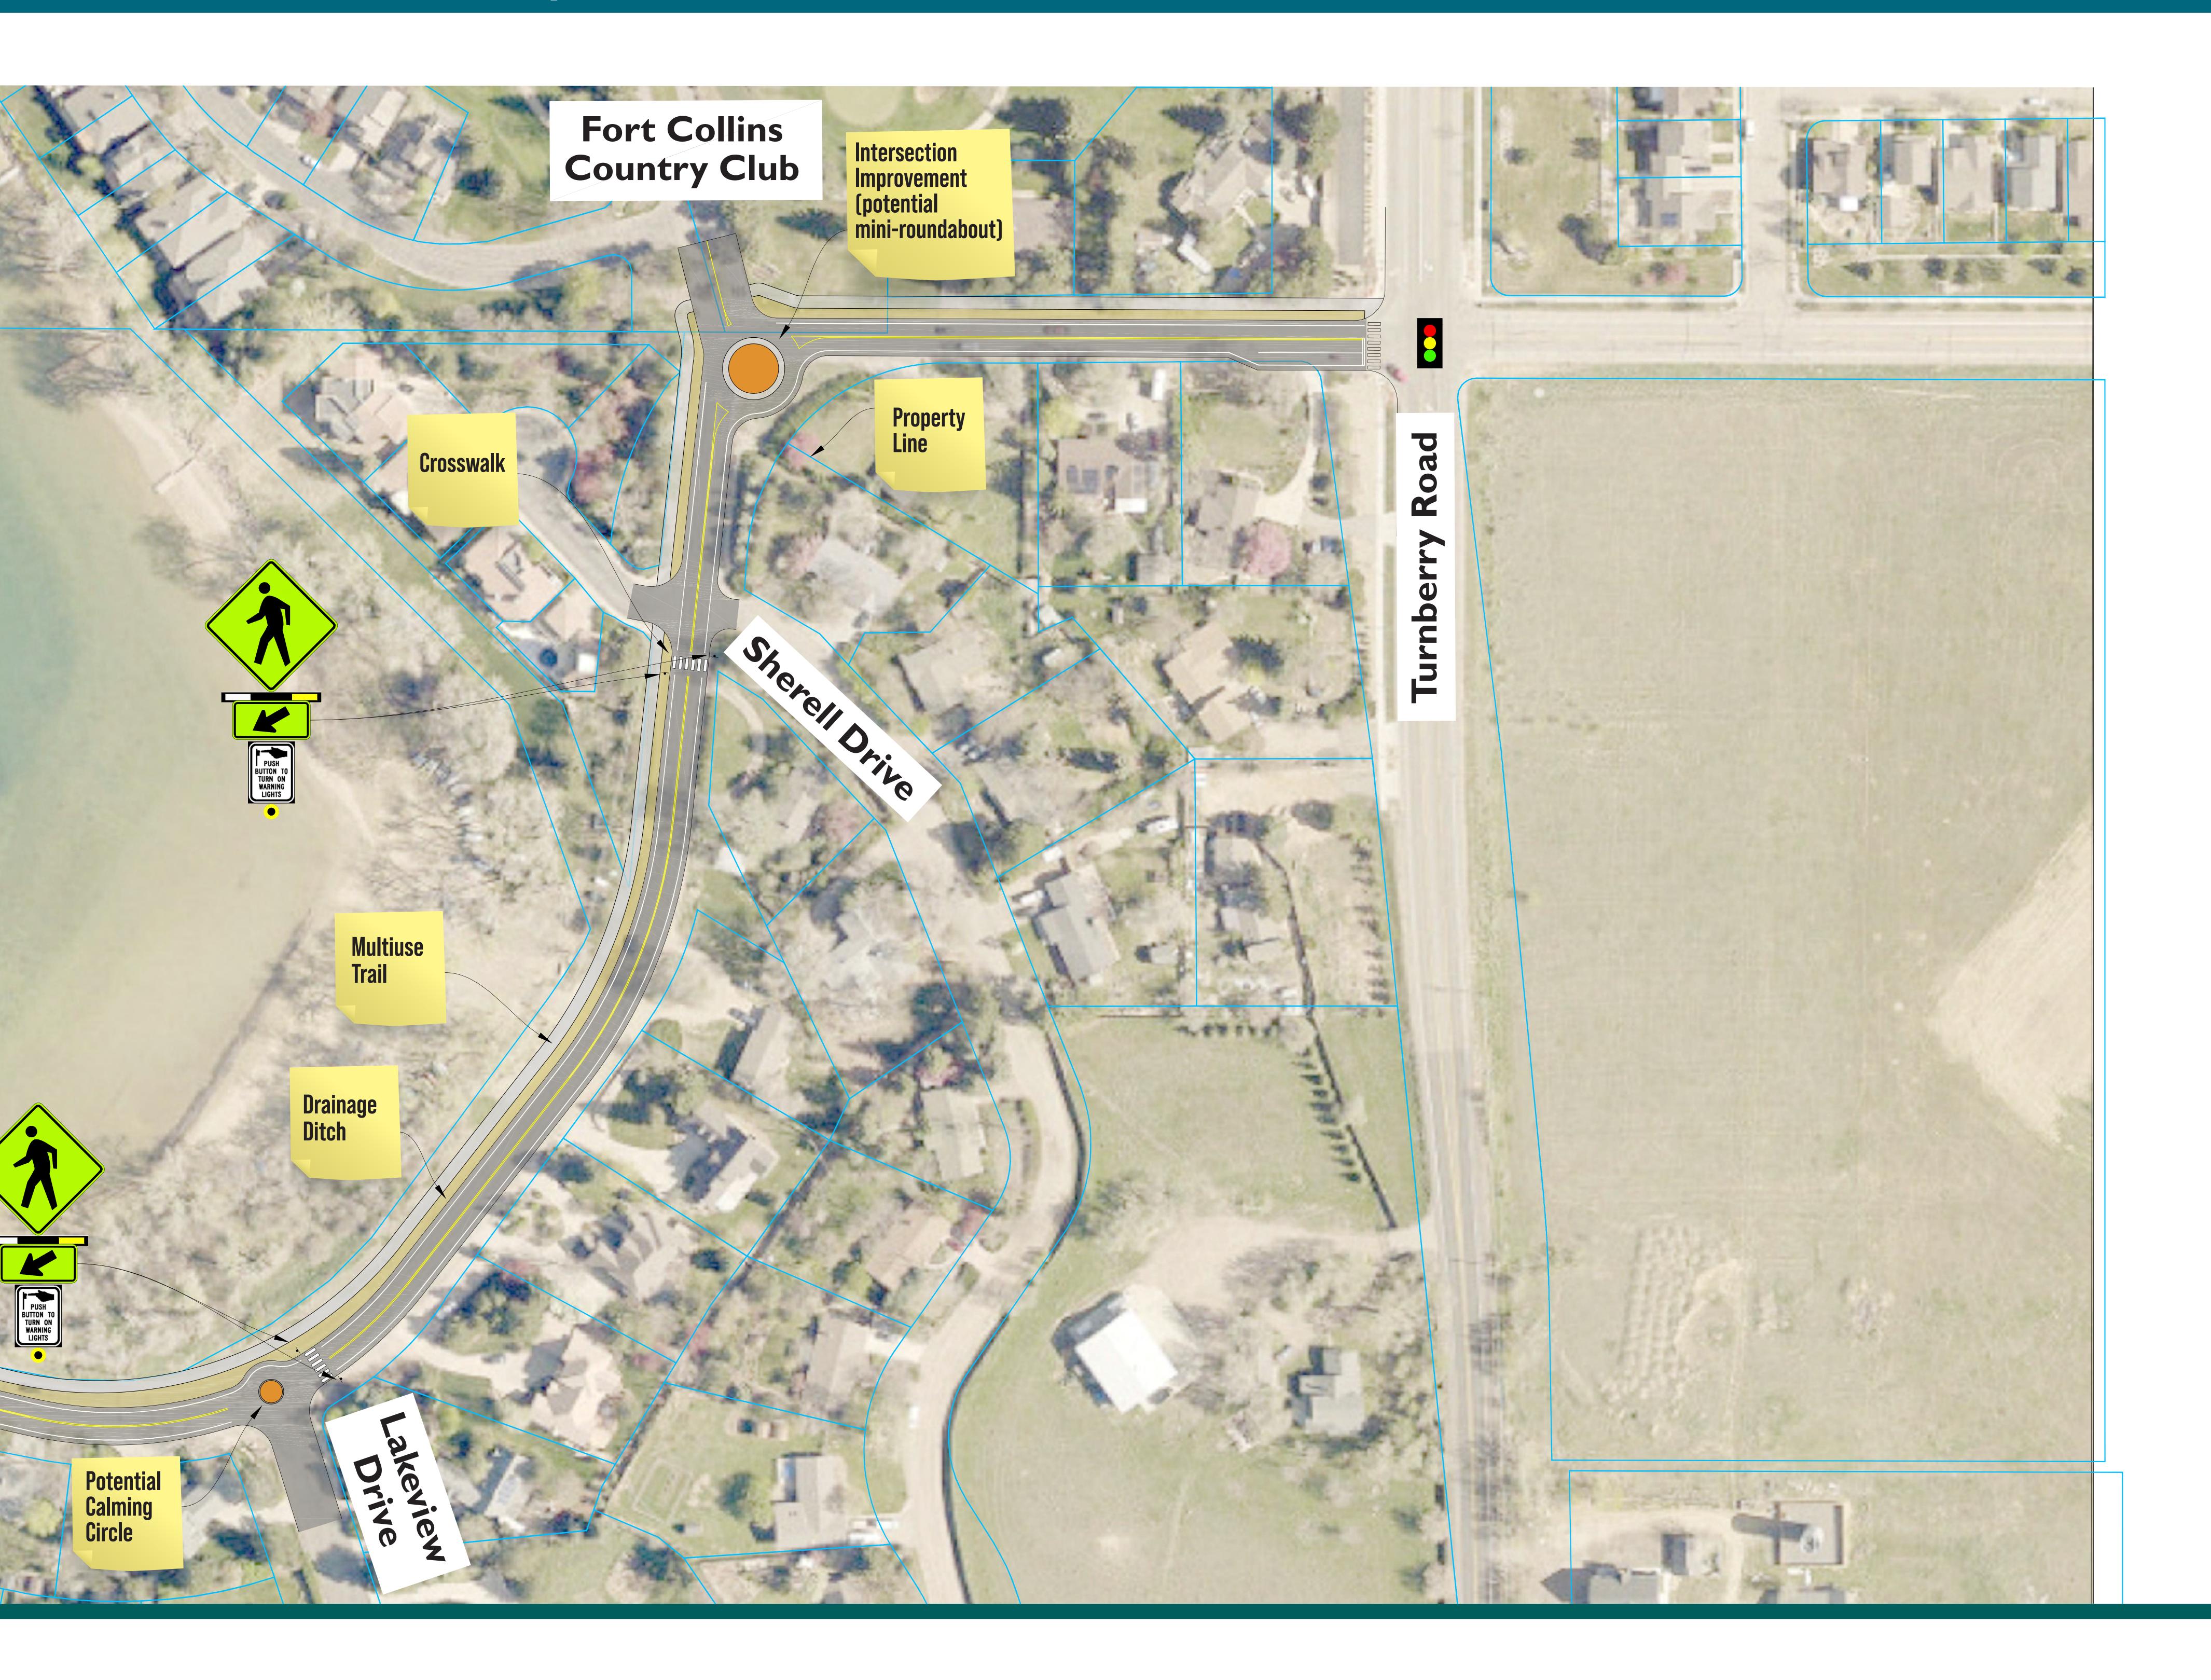

## FELSBURG HOLT & ULLEVIG Country Club Road Corridor Study - Recommended Improvements

Roadway & Multiuse Trail Adjustments Will Be Made to Limit Right-of-Way **Impacts During Preliminary/Final Design** 