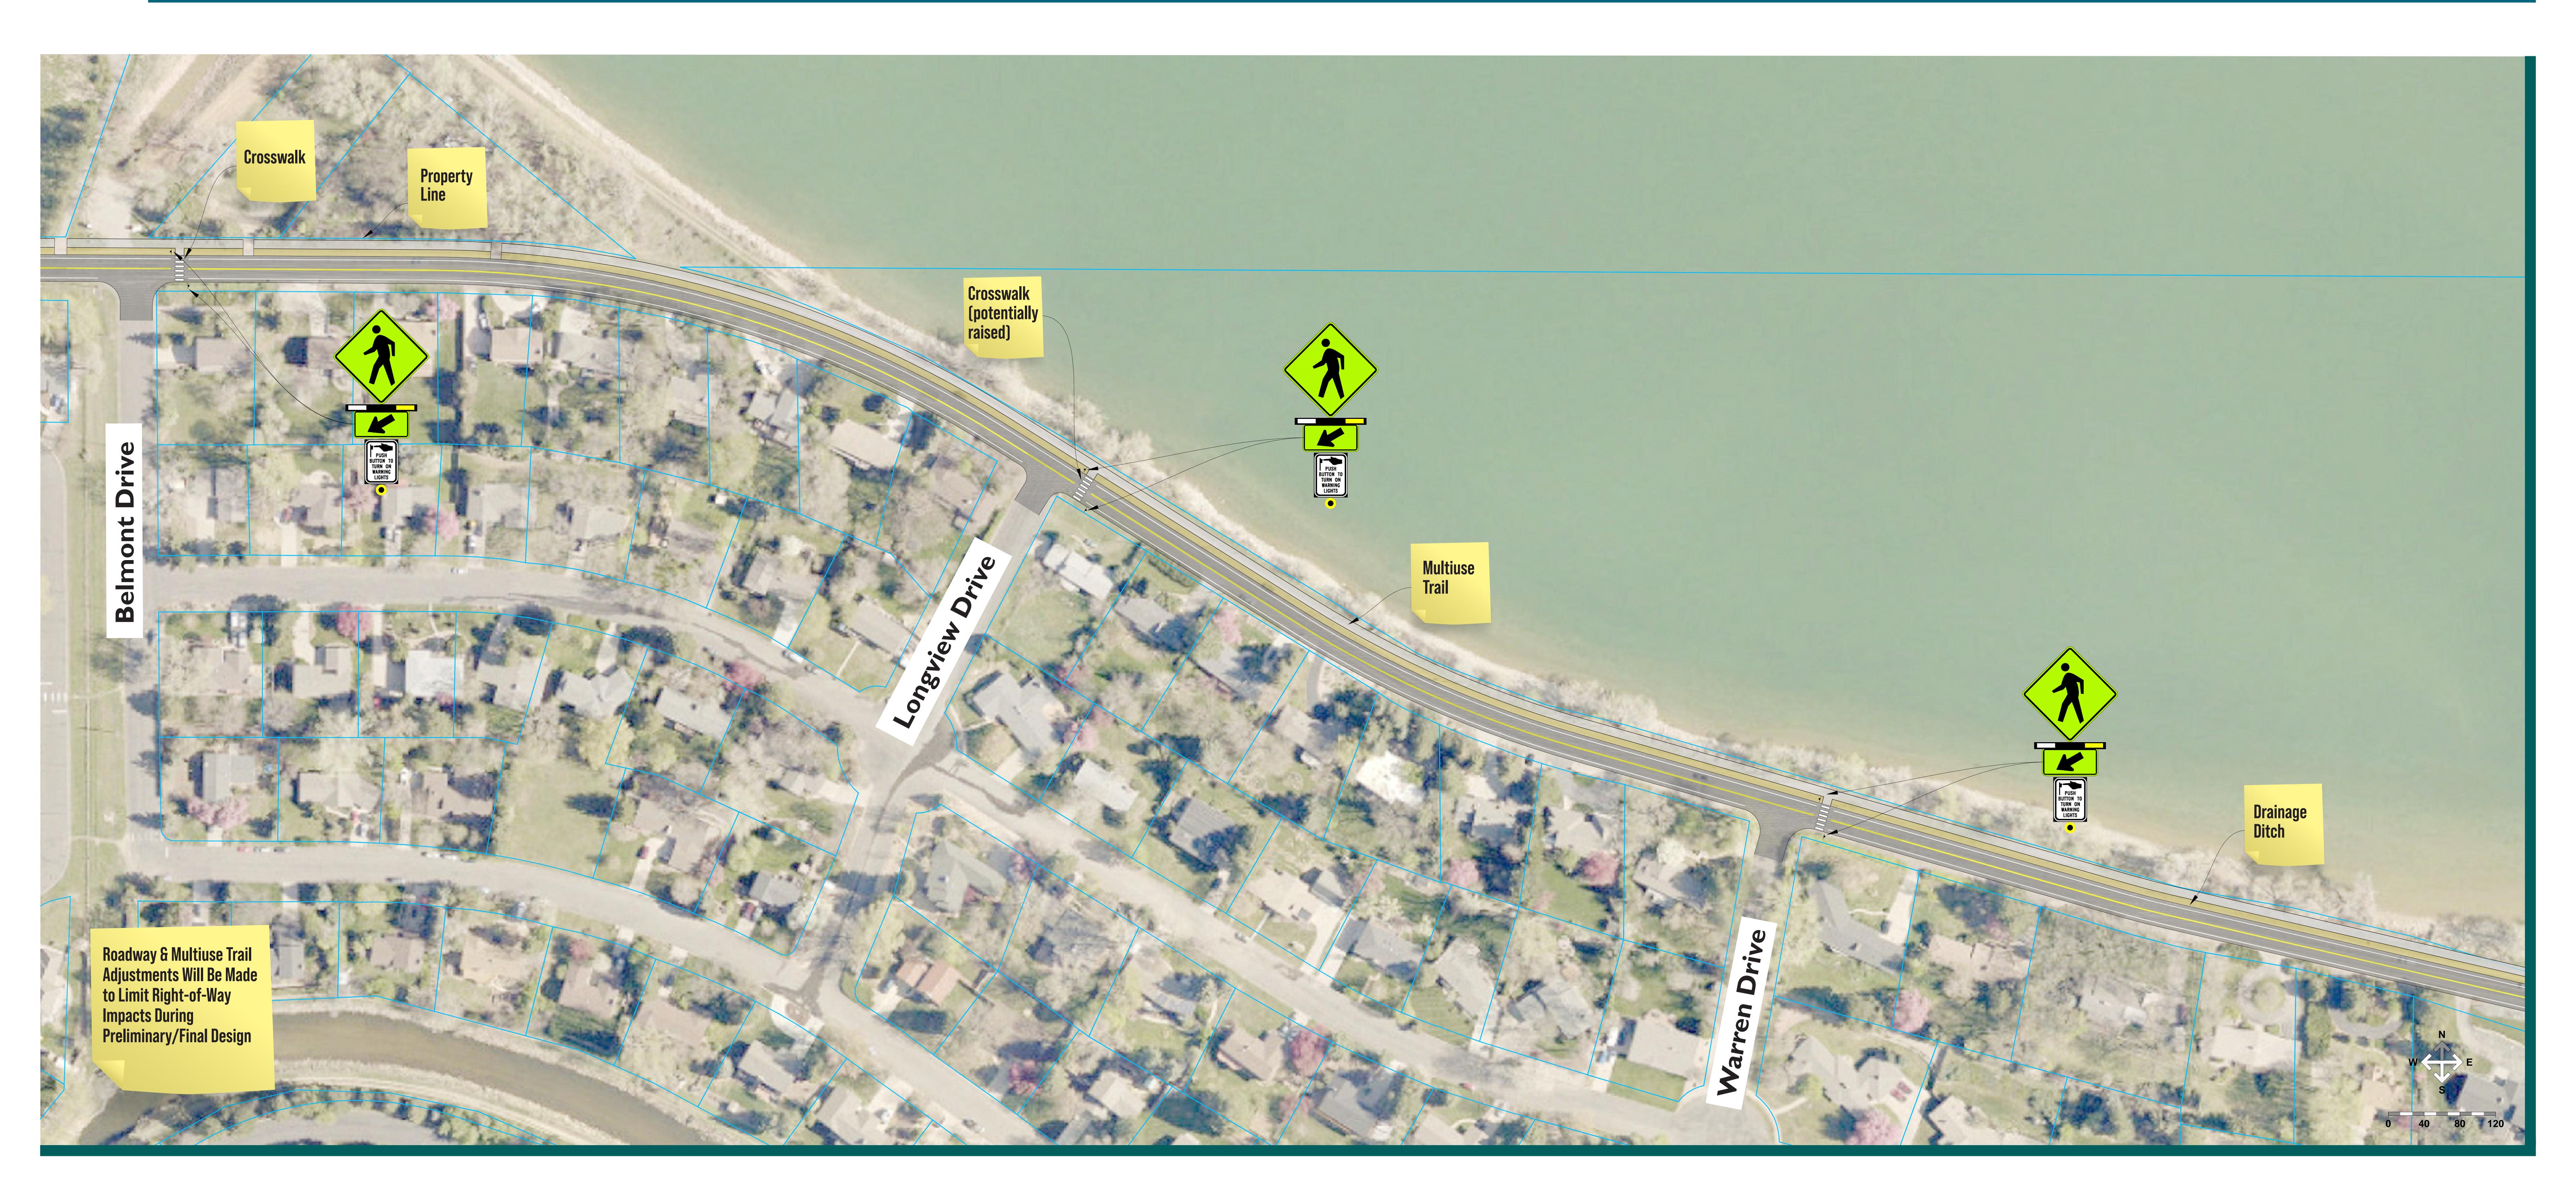

## FELSBURG HOLT & ULLEVIG Country Club Road Corridor Study - Recommended Improvements