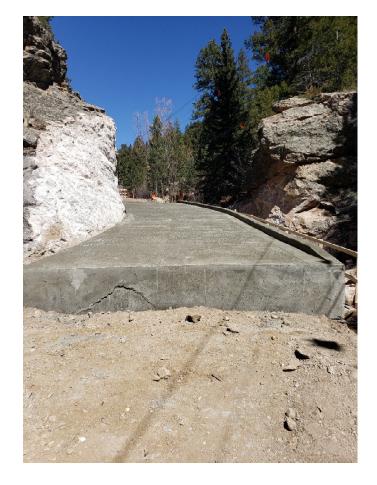

# **Work in Progress/Completed**

- 1. Constructed 6" thick reinforced concrete slab at pinch point. This work included excavating for cut-of walls, installation of scaffolding and rebar.
- 2. Constructed 8" barrier curb on the concrete slab.