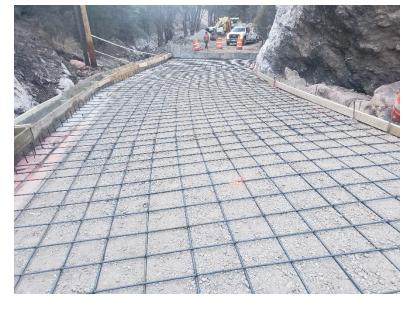

# **Work in Progress/Completed**

- 1. Constructed 6" thick reinforced concrete slab at pinch point. This work included excavating for cut-of walls, installation of scaffolding and rebar.
- 2. Constructed 8" barrier curb on the concrete slab.